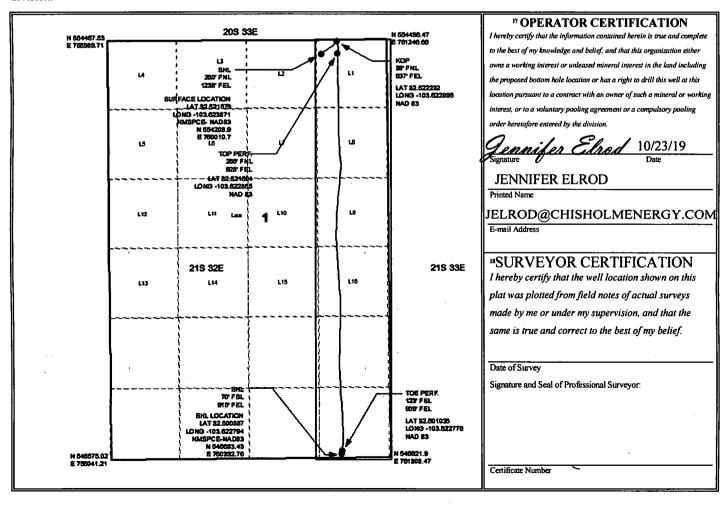

AS DRILLED

## WELL LOCATION AND ACREAGE DEDICATION PLAT

| •                                       |                                     |                             |                                |  |
|-----------------------------------------|-------------------------------------|-----------------------------|--------------------------------|--|
| <sup>1</sup> API Number<br>30-025-44811 | <sup>2</sup> Pool Code<br>97895     |                             |                                |  |
| Property Code<br>321440                 | MINIS 1 FED CO                      | ÖM 3BS                      | <sup>6</sup> Well Number<br>6H |  |
| <sup>7</sup> OGRID No.<br>372137        | <sup>8</sup> Opera<br>CHISHOLM ENEI | <sup>9</sup> Elevation 3722 |                                |  |

Surface Location

| LOT 1         | 1       | 21S      | 32E   |         | 280 | NORTH | 1238          | EAST           | LEA    |
|---------------|---------|----------|-------|---------|-----|-------|---------------|----------------|--------|
| UL or lot no. | Section | Township | Kange | Lot Idn | 1   |       | Feet from the | East/West line | County |

"Bottom Hole Location If Different From Surface

| UL or lot no.<br>P | Section<br>1 | Township<br>21S          | Range<br>32E   | Lot Idn    | Feet from the | North/South line<br>SOUTH | Feet from the 915 | East/West line<br>EAST | LEA | County |
|--------------------|--------------|--------------------------|----------------|------------|---------------|---------------------------|-------------------|------------------------|-----|--------|
| Dedicated Acres    |              | r Infill <sup>14</sup> C | onsolidation ( | Code IS Or | der No.       |                           |                   | •                      |     |        |