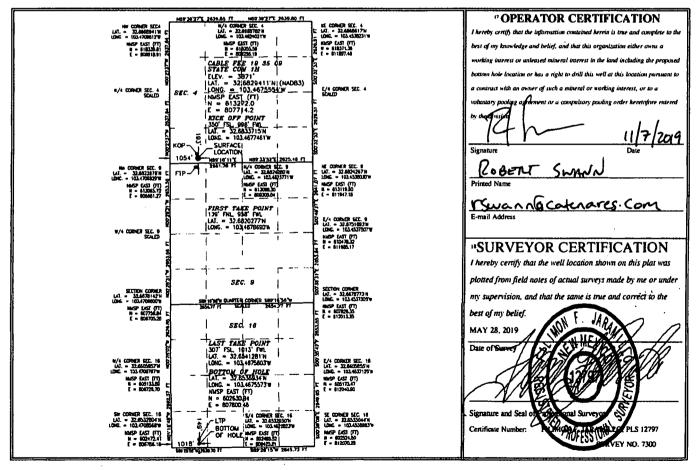

AMENDED REPORT

| رי<br>30-0                           | -                     |                                                              | <sup>2</sup> Pool Code |          | ' Pool Name          |                           |                         |                        |                     |  |
|--------------------------------------|-----------------------|--------------------------------------------------------------|------------------------|----------|----------------------|---------------------------|-------------------------|------------------------|---------------------|--|
| <sup>•</sup> Property Code<br>325729 |                       | <sup>3</sup> Property Name<br>CABLE FEE 19 35 09 STATE COM   |                        |          |                      |                           |                         |                        | * Well Number<br>1H |  |
| <sup>7</sup> OGRID No.<br>328127     |                       | <sup>'Operator Name</sup><br>CATENA RESOURCES OPERATING, LLC |                        |          |                      |                           |                         |                        | * Elevation<br>3871 |  |
|                                      |                       |                                                              |                        |          | " Surface            | e Location                |                         |                        |                     |  |
| UL or lot no.<br>M                   | Section<br>4          | Township<br>19 S                                             | Range<br>35 E          | Lot Idn  | Feet from the<br>193 | North/South line<br>SOUTH | Feet from the<br>1054   | East/West line<br>WEST | County<br>LEA       |  |
|                                      |                       |                                                              | " B                    | ottom Ho | ole Location         | If Different Fr           | om Surface              |                        |                     |  |
| UL or lot no.                        | Section               | Township                                                     | Range                  | Lot Idn  | Feet from the        | North/South line          | Feet from the           | East/West line         | County              |  |
| Μ                                    | 16                    | 19 S                                                         | 35 E                   |          | 149                  | SOUTH                     | 1018                    | WEST                   | LEA                 |  |
| <sup>2</sup> Dedicated Acre          | s <sup>13</sup> Joint | or Infil) <sup>14</sup> (                                    | Consolidation          | a Code   |                      | •                         | <sup>15</sup> Order No. |                        |                     |  |