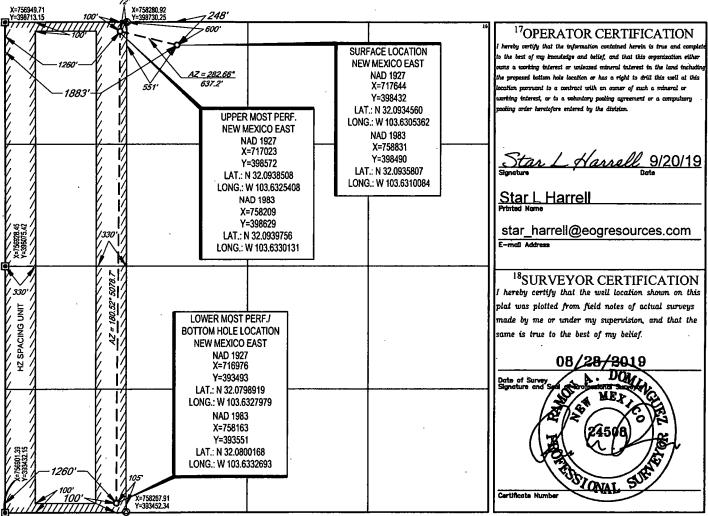

| District I<br>1625 N. French Dr., H<br>Phone: (575) 393-616<br>District II<br>811 S. First St., Artesi<br>Phone: (575) 748-128<br>District III<br>1000 Rio Brazos Road<br>Phone: (505) 334-617<br>District IV<br>1220 S. St. Francis Dr<br>Phone: (505) 476-3460 | 93-0720<br>48-9720<br>7410<br>34-6170<br>1 87505 |                         | State of New Mexico<br>Energy, Minerals & Natural Resources OCD<br>Department<br>OIL CONSERVATION DEPENDENT<br>1220 South St. Francis Dr. OCT<br>Santa Fe, NM 87505 |                                                                              |                                                                                      |                           |                            | FORM C-102<br>Revised August 1, 2011<br>Submit one copy to appropriate<br>District Office |                                                            |               |   |
|------------------------------------------------------------------------------------------------------------------------------------------------------------------------------------------------------------------------------------------------------------------|--------------------------------------------------|-------------------------|---------------------------------------------------------------------------------------------------------------------------------------------------------------------|------------------------------------------------------------------------------|--------------------------------------------------------------------------------------|---------------------------|----------------------------|-------------------------------------------------------------------------------------------|------------------------------------------------------------|---------------|---|
|                                                                                                                                                                                                                                                                  | r                                                | <u>VELL LO</u>          | 2Pool Code<br>97903                                                                                                                                                 |                                                                              | ACREAGE DEDICATION PLAT<br><sup>3</sup> Pool Name<br>WC-025 G-08 S253235G; Lower Bot |                           |                            |                                                                                           | no Caring                                                  | ך             |   |
| 30-025- 46391<br><sup>4</sup> Property Code<br>313191<br><sup>7</sup> OGRID No.<br>7377                                                                                                                                                                          |                                                  |                         |                                                                                                                                                                     | <sup>5</sup> Property Name<br>GEM 36 STATE COM<br><sup>8</sup> Operator Name |                                                                                      |                           |                            |                                                                                           | <sup>6</sup> Well Number<br>505H<br><sup>9</sup> Elevation |               |   |
| 1311                                                                                                                                                                                                                                                             |                                                  |                         | EOG RESOURCES, INC.<br><sup>10</sup> Surface Location                                                                                                               |                                                                              |                                                                                      |                           |                            |                                                                                           | 3399'                                                      |               |   |
| UL or lot no.<br>C                                                                                                                                                                                                                                               | Section<br>36                                    | Township<br><b>25–S</b> | Range<br>32-E                                                                                                                                                       | Lot Idn<br>—                                                                 | Feet from the <b>248'</b>                                                            |                           | Feet from the <b>1883'</b> | Ea:                                                                                       | st/West line<br>S <b>T</b>                                 | County<br>LEA |   |
|                                                                                                                                                                                                                                                                  |                                                  |                         | 11                                                                                                                                                                  | Bottom Ho                                                                    | ole Location If I                                                                    | Different From Sur        | face                       |                                                                                           |                                                            |               | _ |
| UL or lot no.<br>M                                                                                                                                                                                                                                               | Section<br>36                                    | 25-S                    | Range<br>32–E                                                                                                                                                       | -                                                                            | Feet from the<br>100'                                                                | North/South line<br>SOUTH | Feet from the 1260'        | Ea<br>WES                                                                                 | st/West line<br>S <b>T</b>                                 | County<br>LEA |   |
| 160.00                                                                                                                                                                                                                                                           | 53161 07 1                                       |                         | nisonuation Co                                                                                                                                                      |                                                                              | ICI 1906                                                                             |                           |                            |                                                                                           |                                                            |               |   |

No allowable will be assigned to this completion until all interests have been consolidated or a non-standard unit has been approved by the division.

S:ISURVEYLEOG\_MIDLANDIGEM\_36\_STATE/FINAL\_PRODUCTSILO\_GEM\_36\_STATE\_COM\_505H.DWG 9/11/2019 8:26:26 AM rdominguez