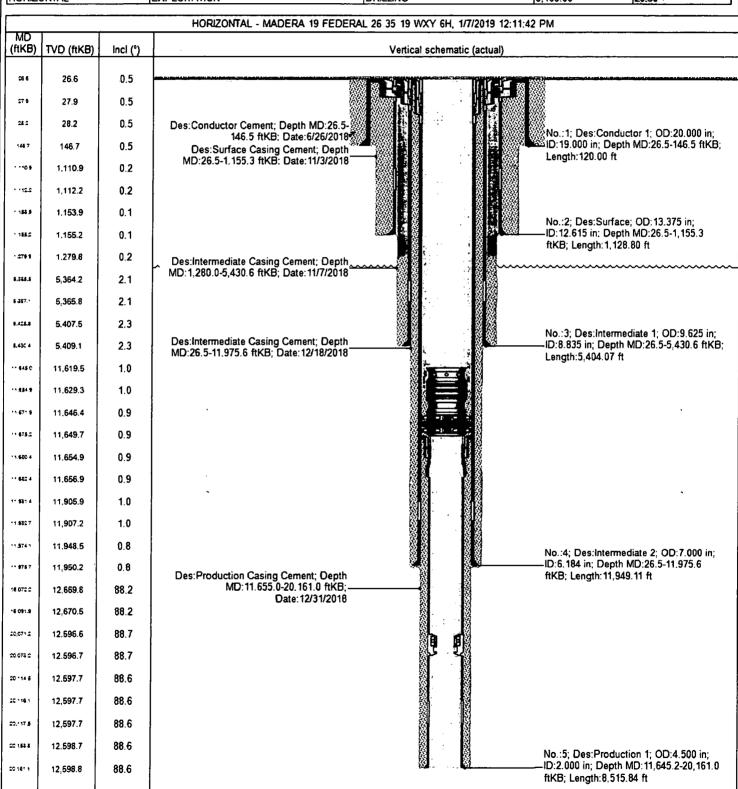

# Marathon Oil

## Wellbore Schematic Well Name: MADERA 19 FEDERAL 26 35 19 WXY 6H

| State/Province Pro      |                | No. |             | LEWLong Detuin Lettpud:<br>NAD27 32:02: | 110   |
|-------------------------|----------------|-----------------------------------------|-------------|-----------------------------------------|-------|
| Well Configuration Type | Well Objective |                                         | Well Status | Ground Elev                             |       |
| HORIZONTAL              | EXPLOITATION   |                                         | DRILLING    | 3,185.00                                | 26.50 |

Page 1/1

Report Printed: 1/7/2019