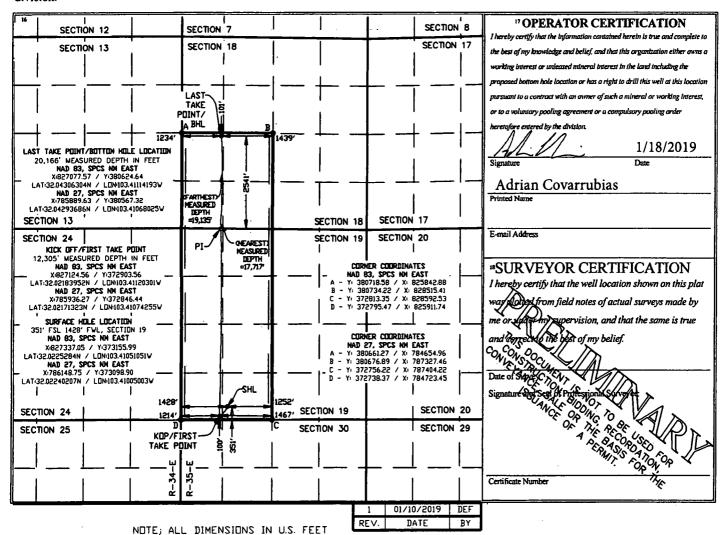

# State of New Mexico Energy, Minerals & Natural Resources Department OIL CONSERVATION DIVISION 1220 South St. Francis Dr. Santa Fe, NM 87505

Form C-102 Revised August 1, 2011 Submit one copy to appropriate District Office

☐ AMENDED REPORT

## WELL LOCATION AND ACREAGE DEDICATION PLAT

|                                                  | Numbe 025-4 |                                         |               |                            | 776          |               | WC-025 S263519M; WOLFCAMP |               |                     |                          |  |
|--------------------------------------------------|-------------|-----------------------------------------|---------------|----------------------------|--------------|---------------|---------------------------|---------------|---------------------|--------------------------|--|
| <sup>4</sup> Property Code                       |             |                                         |               | <sup>5</sup> Property Name |              |               |                           |               | 6,                  | <sup>6</sup> Well Number |  |
| MADERA 19 WXY FEDERAL                            |             |                                         |               |                            |              | 6H            |                           |               |                     |                          |  |
| <b>70GRID!</b><br>37209                          |             | Operator Name  MARATHON OIL PERMIAN LLC |               |                            |              |               |                           |               | *Elevation<br>3185* |                          |  |
| <sup>10</sup> Surface Location                   |             |                                         |               |                            |              |               |                           |               |                     |                          |  |
| UL or lot no.                                    | Section     | Townshi                                 | p Ra          | ge L                       | ot ldn l     | Feet from the | North/South line          | Feet from the | East/West line      | County                   |  |
| N                                                | 19          | T26                                     | S   R35       | Ξ                          | 3            | 511           | SOUTH                     | 1428'         | WEST .              | LEA                      |  |
| " Bottom Hole Location If Different From Surface |             |                                         |               |                            |              |               |                           |               |                     |                          |  |
| UL or lot no.                                    | Section     | Townshi                                 | p Ra          | ge L                       | ot Idn I     | Feet from the | North/South line          | Feet from the | East/West line      | County                   |  |
| L                                                | 18          | T26                                     | s   R35       | <u> </u>                   | 25           | 541'          | SOUTH                     | 1234'         | WEST                | LEA                      |  |
| 12 Dedicated Acres                               | 13 Joint of | r Infill                                | 14 Consolidat | on Code                    | 15 Order No. |               |                           | -             |                     |                          |  |
| 485.60                                           | 1           |                                         |               |                            | ]            |               |                           |               |                     |                          |  |

No allowable will be assigned to this completion until all interests have been consolidated or a non-standard unit has been approved by the division.

Directions to Well: FROM THE INTERSECTION OF NM HWY 128 & NM HWY 205, HEAD SOUTH ON NM HWY 205 FOR 8.6 MILES TO BECKHAM RD. TURN RIGHT ON BECKHAM RD, HEAD SOUTHWEST FOR 2.3 MILES. KEEP LEFT AND CONTINUE FOR 3.1 MILES TO LEASE ROAD INTERSECTION. TURN RIGHT, HEADING NORTH FOR 3.8 MILES TO INTERSECTION AT A CATTLE WATER STATION. TURN RIGHT, HEADING NORTH AND KEEP LEFT, PASSING A FRAC POND ON THE RIGHT, FOR 0.6 MILES TO LEASE ROAD INTERSECTION. TURN LEFT, HEADING SOUTH, FOR 0.4 MILES TO A LEASE ROAD INTERSECTION. TURN LEFT, HEADING EAST, FOR 300 FEET. THE MADERA 19 FED COM WELL LOCATIONS WILL BE TO THE LEFT ON THE NORTH SI...