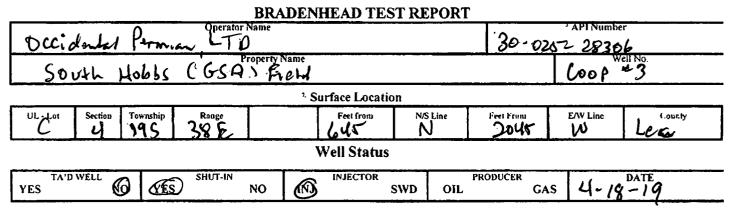

|

Remarks - Please state for each string (A,B,C,D,E) pertinent information regarding bleed down or continuous build up if applies.

Reverse Und ADS Serial & DCM 340 O-1000 PSE Cabbrahn Date 8-19-19 Start 630 End 620

| Signature:      |         | OIL CONSERVATION DIVISION |
|-----------------|---------|---------------------------|
| Printed name:   |         | Entered into RBDMS        |
| Title:          |         | Re-test                   |
| E-mail Address: |         |                           |
| Date:           | Phone:  |                           |
|                 | Wimess: |                           |

### INSTRUCTIONS ON BACK OF THIS FORM

## State of New Mexico Energy, Minerals and Natural Resources Department Oil Conservation Division Hobbs District Office



# **OBSERVED DATA**

|                      | (A)Surface | (B)Interm(1) | (C)Interm(2) | (D)Prod Csng | (E)Tubing                     |
|----------------------|------------|--------------|--------------|--------------|-------------------------------|
| Pressure             | 17         | 1            |              | 0            | 0                             |
| Flow Characteristics |            |              |              |              | Nor Ind                       |
| Puff                 | Y/®        | Y/N          | Y/N          | Y/Ø          | CO2                           |
| Steady Flow          | Y/O        | Y/N          | Y / N        | Y / 💋        | WTR                           |
| Surges               | Y / 🕐      | Y / N        | Y / N        | Y / 🖸        | GAS<