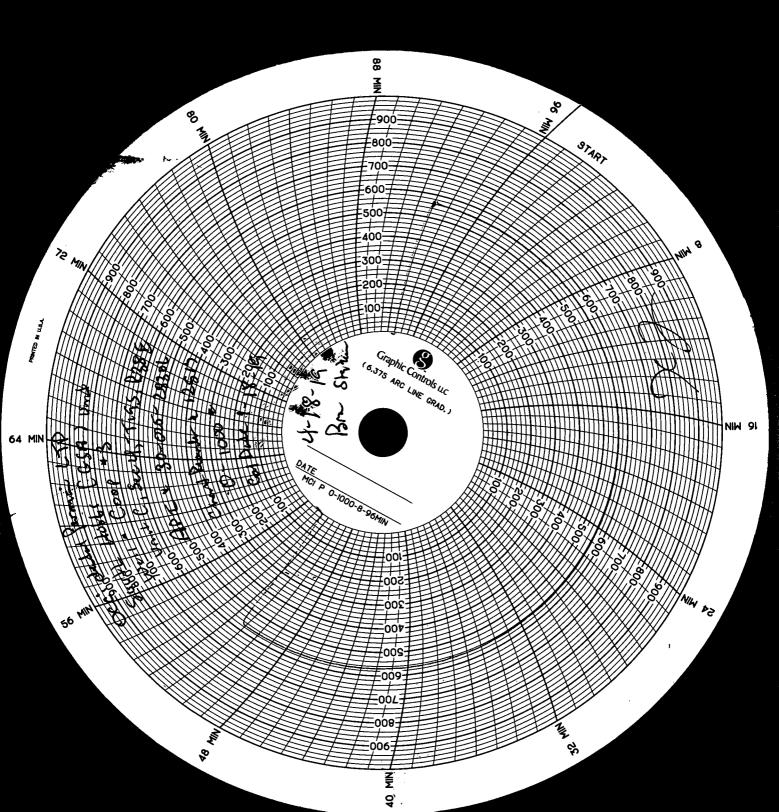

8/14/19: MIRU x NDWH x NUBOP. POOH 125 jts 2 7/8" tbg x 5 1/2" inj equipment. RIH 5 ½" CIBP @ 4260'. 8/15/19: Dumped 5 sxs of sand on top x pumped 24 bbls BW. Tagged sand @ 4225'. Spotted 500 gals 15% hcl acid. RIH pkr @ 4014' x broke down perfs from 4154'-4210' w/ 1450 psi. 8/19/19: Pooh pkr x RIH 5 1/2" CICR @ 4000'. 8/20/19: Pumped 100 sxs cmt, x squeezed to 2500psi only getting 7 bbls into formation, stung out retainer. 8/21/19: - 8/22/19: Drilled cmt to 4450' x circ well clean. RIH 5 1/2" KTC pkr @ 4180'. 8/27/19: RIH 5 1/2" as1-x injection pkr @ 4080' x Ktc hydraulic pkr @ 4260' 8/28/19: RIH 124 jts 2 7/8" tbg @ 4072' x 6 jts 2 7/8" tbg @ 4258' x on/off tool. Ran MIT – chart attached. RD x NDBOP x NUWH.

Remarks - Please state for each string (A,B,C,D,E) pertinent information regarding bleed down or continuous build up if applies.

Reverse Und ADS Serial & DCM 340 O-1000 PSE Cabbrahn Date 8-19-19 Start 630 End 620