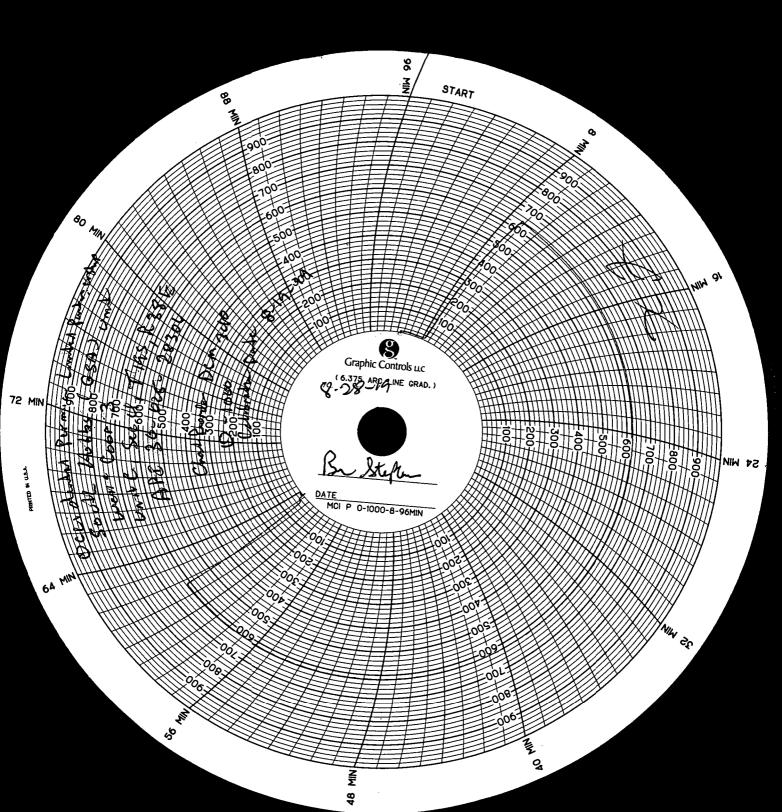

/

South Hobbs Unit Coop 3 – 430-025-28306

4/17/19: MIRU x NDWH x NUBOP. 4/18/19: POOH 125 jts 2 7/8" tbg x 5 1/2" inj equipment. RIH CIBP @ 4485' x bailed 30' cmt. Tagged toc @ 4455'. Pumped 80 bbls BW. RIH 5 1/2" as1-x injection pkr @ 4093' x 125 jts 2 7/8 tbg @4216'. Ran MIT – chart attached. 4/22/19: RD x NDBOP x NUWH.

Remarks - Please state for each string (A,B,C,D,E) pertinent information regarding bleed down or continuous build up if applies.

Post Workove- MET Reverse Unit PDS Service # 12517 Car Dule 1/18/19 Stand 560 End 520