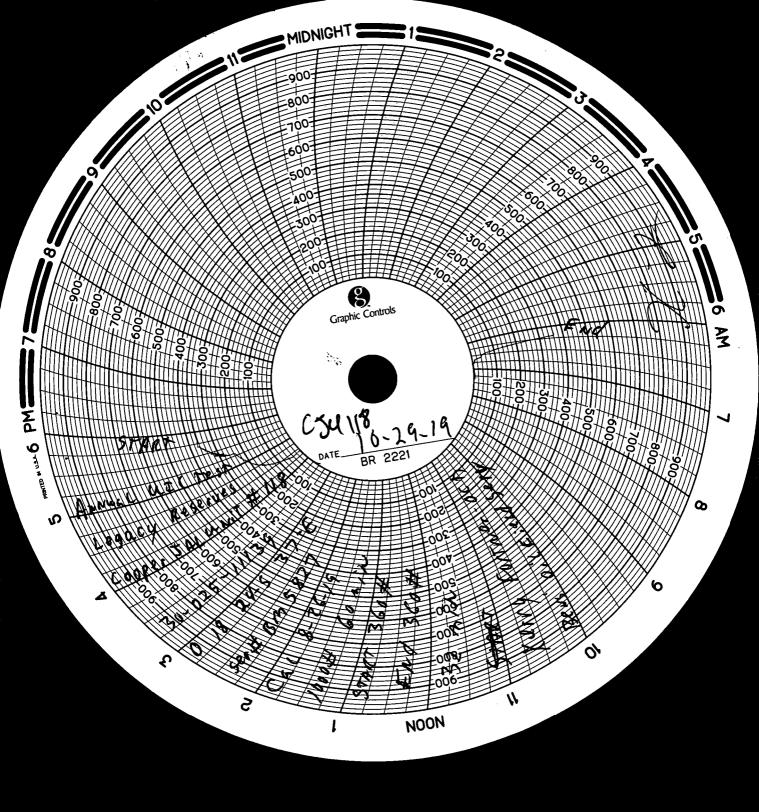

| Submit 1 Copy To Appropriate District                                                                                                                                                                                                                  | State of New M                                                          | exico                       | Form C-103                   |                     |  |  |  |
|--------------------------------------------------------------------------------------------------------------------------------------------------------------------------------------------------------------------------------------------------------|-------------------------------------------------------------------------|-----------------------------|------------------------------|---------------------|--|--|--|
| Office<br><u>District I</u> – (575) 393-6161                                                                                                                                                                                                           | Energy, Minerals and Natural Resources                                  |                             | Revised July 18, 2013        |                     |  |  |  |
| 1625 N. French Dr., Hobbs, NM 88240<br>District II – (575) 748-1283                                                                                                                                                                                    |                                                                         |                             | WELL API NO.<br>30-025-11139 |                     |  |  |  |
| 811 S. First St., Artesia, NM 88210                                                                                                                                                                                                                    | OIL CONSERVATION DIVISION                                               |                             | 5. Indicate Type of Leas     | e /                 |  |  |  |
| <u>District III</u> – (505) 334-6178<br>1000 Rio Brazos Rd., Aztec, NM 87410                                                                                                                                                                           | 1220 South St. Fra                                                      | ncis Dr.                    | STATE 📋 FEE                  | FED /               |  |  |  |
| District IV - (505) 476-3460                                                                                                                                                                                                                           | Santa Fe, NM 8                                                          | /505                        | 6. State Oil & Gas Lease     | No.                 |  |  |  |
| 1220 S. St. Francis Dr., Santa Fe, NM<br>87505                                                                                                                                                                                                         |                                                                         | DOO 2000                    |                              |                     |  |  |  |
|                                                                                                                                                                                                                                                        | ICES AND REPORTS ON WELL                                                | ORD3 A                      | 7. Lease Name or Unit A      | Agreement Name      |  |  |  |
| (DO NOT USE THIS FORM FOR PROPO<br>DIFFERENT RESERVOIR. USE "APPLI<br>PROPOSALS.)                                                                                                                                                                      | OSALS TO DRILL OR TO DEEPEN OR PL<br>ICATION FOR PERMIT" (FORM C-101) F | o <b>right</b> ch0 1 5013 [ | COOPER JAL UNIT              |                     |  |  |  |
| 1. Type of Well: Oil Well                                                                                                                                                                                                                              | Gas Well 🔲 Other INJECTION                                              |                             | 8. Well Number 118           | ,                   |  |  |  |
| 2. Name of Operator<br>LEGACY R                                                                                                                                                                                                                        | ESERVES OPERATING LP                                                    | RECEIVED                    | 9. OGRID Number<br>2409      | 74                  |  |  |  |
| 3. Address of Operator                                                                                                                                                                                                                                 |                                                                         |                             | 10. Pool name or Wildcat     |                     |  |  |  |
|                                                                                                                                                                                                                                                        | 348, MIDLAND, TX 79702                                                  |                             | Jalmat;T-Y-7Rvrs;Langl       | ie Mattix;7R-Q-G    |  |  |  |
| 4. Well Location                                                                                                                                                                                                                                       |                                                                         |                             |                              |                     |  |  |  |
| Unit Letter O                                                                                                                                                                                                                                          | : <u>660</u> feet from the <u>SOUT</u>                                  |                             |                              |                     |  |  |  |
| Section <u>18</u>                                                                                                                                                                                                                                      | Township 24S<br>11. Elevation (Show whether DR                          | Range 37E                   | NMPM                         | County LEA          |  |  |  |
|                                                                                                                                                                                                                                                        | 3302' GL                                                                | , KKD, KI, UK, elc.)        |                              |                     |  |  |  |
|                                                                                                                                                                                                                                                        |                                                                         |                             |                              |                     |  |  |  |
| 12. Check                                                                                                                                                                                                                                              | Appropriate Box to Indicate N                                           | ature of Notice, R          | leport or Other Data         |                     |  |  |  |
|                                                                                                                                                                                                                                                        |                                                                         |                             |                              |                     |  |  |  |
|                                                                                                                                                                                                                                                        | NTENTION TO:<br>PLUG AND ABANDON                                        | REMEDIAL WORK               |                              |                     |  |  |  |
|                                                                                                                                                                                                                                                        |                                                                         | COMMENCE DRILL              |                              |                     |  |  |  |
| PULL OR ALTER CASING                                                                                                                                                                                                                                   |                                                                         | CASING/CEMENT               |                              |                     |  |  |  |
|                                                                                                                                                                                                                                                        |                                                                         |                             | _                            |                     |  |  |  |
| CLOSED-LOOP SYSTEM                                                                                                                                                                                                                                     |                                                                         |                             |                              | _                   |  |  |  |
| OTHER:                                                                                                                                                                                                                                                 |                                                                         |                             | Test - UIC Purposes          | ding actimated data |  |  |  |
| 13. Describe proposed or completed operations. (Clearly state all pertinent details, and give pertinent dates, including estimated date of starting any proposed work). SEE RULE 19.15.7.14 NMAC. For Multiple Completions: Attach wellbore diagram of |                                                                         |                             |                              |                     |  |  |  |
| proposed completion or re                                                                                                                                                                                                                              | •                                                                       |                             | pictions. Attach wender      | alugium of          |  |  |  |
|                                                                                                                                                                                                                                                        | •                                                                       |                             |                              |                     |  |  |  |
|                                                                                                                                                                                                                                                        |                                                                         |                             |                              |                     |  |  |  |
| 10/29/19 - Kan MIT, pressure                                                                                                                                                                                                                           | casing to 360#. Witnessed by Kerry                                      | Forther-NMOCD, cha          | art attached.                |                     |  |  |  |
|                                                                                                                                                                                                                                                        |                                                                         |                             |                              |                     |  |  |  |
|                                                                                                                                                                                                                                                        |                                                                         |                             |                              |                     |  |  |  |
|                                                                                                                                                                                                                                                        |                                                                         |                             |                              |                     |  |  |  |
|                                                                                                                                                                                                                                                        |                                                                         |                             |                              |                     |  |  |  |
|                                                                                                                                                                                                                                                        |                                                                         |                             |                              |                     |  |  |  |
|                                                                                                                                                                                                                                                        |                                                                         |                             |                              |                     |  |  |  |
|                                                                                                                                                                                                                                                        |                                                                         |                             |                              |                     |  |  |  |
|                                                                                                                                                                                                                                                        |                                                                         |                             | ·                            |                     |  |  |  |
| Spud Date:                                                                                                                                                                                                                                             | Rig Release D                                                           | ate:                        |                              |                     |  |  |  |
|                                                                                                                                                                                                                                                        |                                                                         |                             |                              |                     |  |  |  |
|                                                                                                                                                                                                                                                        |                                                                         |                             |                              |                     |  |  |  |
| I hereby certify that the information                                                                                                                                                                                                                  | above is true and complete to the b                                     | est of my knowledge         | and belief.                  |                     |  |  |  |
| () ()                                                                                                                                                                                                                                                  |                                                                         |                             |                              |                     |  |  |  |
| SIGNATURE OMA MA.                                                                                                                                                                                                                                      | TITLE_COM                                                               | PLIANCE COORDIN             | ATORDATE_10/                 | 31/2019             |  |  |  |
|                                                                                                                                                                                                                                                        | יייים אזמס                                                              | hin Alexandr                |                              | 122 600 6200        |  |  |  |
| Type or print name <u>LAURA PINA</u> E-mail address: <u>lpina@legacylp.com</u> PHONE: <u>432-689-5200</u><br>For State Use Only                                                                                                                        |                                                                         |                             |                              |                     |  |  |  |
| $\gamma$ .                                                                                                                                                                                                                                             | 1 ~ ~                                                                   | n n                         | ,                            | 110 10              |  |  |  |
| APPROVED BY:                                                                                                                                                                                                                                           | John TITLE C.                                                           | u IT                        | DATE                         | 1-15-19             |  |  |  |
| Conditions of Approval (if any)                                                                                                                                                                                                                        |                                                                         |                             |                              |                     |  |  |  |
|                                                                                                                                                                                                                                                        |                                                                         |                             |                              |                     |  |  |  |