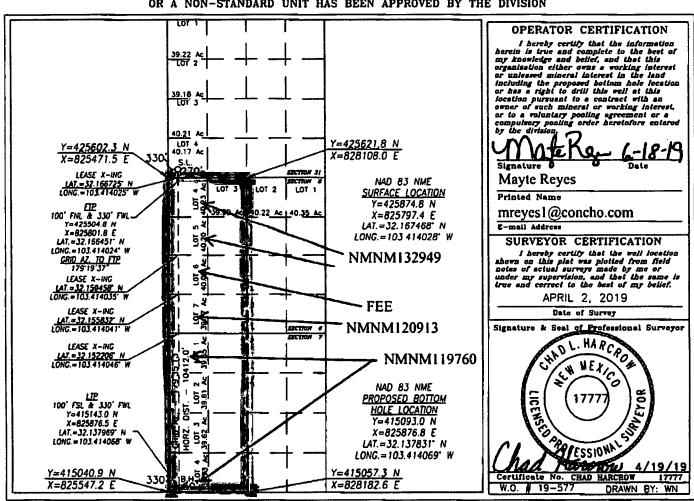

☐ AMENDED REPORT

DISTRICT IV 1220 S. ST. FRANCIS DR., SANTA FR., NM. 67505 Phone: (ROS) 476-3460 Pay: (ROS) 476-3468

| DE: (DUS) 4/0-3450 FEE: (DUS) 4/0-3450 | WELL LOCATION AND  | ACREAGE DEDICATION | N PLAT  |             |  |
|----------------------------------------|--------------------|--------------------|---------|-------------|--|
| API Number                             | Pool Code          | Pool Name          |         |             |  |
| 30-025-46604                           | 98098              | WC-026 6-09        | 5243632 | AL WOLF BOX |  |
| Property Code                          | Property Name      |                    |         | Well Number |  |
| 2156FF                                 | STOVE PIPE         | FEDERAL COM        |         | 707H        |  |
| OGRID No.                              |                    | ator Name          |         | Elevation   |  |
| 229137                                 | COG OPERATING, LLC |                    |         | 3348.5      |  |
|                                        | Sunfa              | as Issalies        |         |             |  |

## Surface Location

| UL or lot No. | Section | Township | Range | Lot Idn | Feet from the | North/South line | Feet from the | East/West line | County |
|---------------|---------|----------|-------|---------|---------------|------------------|---------------|----------------|--------|
| 4             | 31      | 24-5     | 35-E  |         | 270           | SOUTH            | 330           | WEST           | LEA    |

## Bottom Hole Location If Different From Surface

| UL or lot No.                                      | Section | Township      | Range | Lot Idn | Feet from the | North/South line | Feet from the | East/West line | County |
|----------------------------------------------------|---------|---------------|-------|---------|---------------|------------------|---------------|----------------|--------|
| 4                                                  | 7       | 25 <b>-</b> S | 35-E  |         | 50            | SOUTH            | 330           | WEST           | LEA    |
| Dedicated Acres Joint or Infill Consolidation Code |         |               |       |         | der No.       |                  |               |                |        |

NO ALLOWABLE WILL BE ASSIGNED TO THIS COMPLETION UNTIL ALL INTERESTS HAVE BEEN CONSOLIDATED OR A NON-STANDARD UNIT HAS BEEN APPROVED BY THE DIVISION

As per LR2000 Sec. 6 Lot 3: 40.02 Lot 4: 39.76 Lot 5: 39.87 Lot 6: 39.99 Lot 7: 40.10 Sec. 7 Lot 1: 40.17 Lot 2: 40.19 Lot 3: 40.21 Lot 4: 40.23