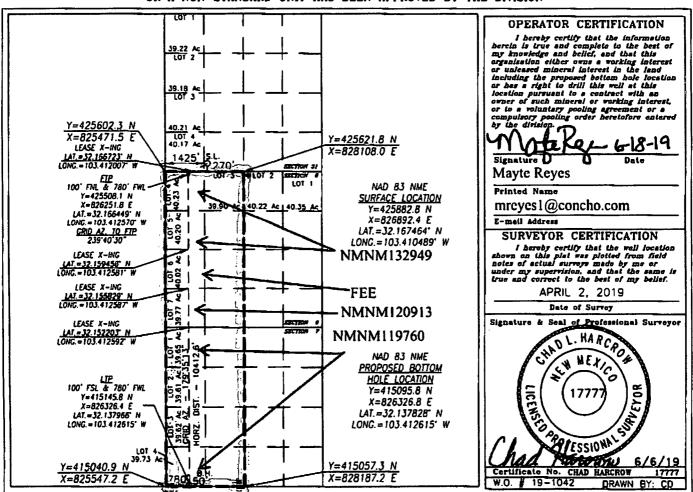

Form C-102 Revised August 1, 2011 Submit one copy to appropriate District Office

O AMENDED REPORT

DISTRICT IV 1220 S. ST. FEARUS DR., SANTA FR. NN 87505 Phone: (505) 476-3460 Fee: (505) 476-3452

WELL LOCATION AND ACREAGE DEDICATION PLAT API Number Pool Name Pool Code 3025 -46602 98098 NC-025 G09 6243532M: WOLFBON Property Code
3/5644 Property Name Well Number STOVE PIPE FEDERAL COM 705H OGRID No. Operator Name Elevation COG OPERATING, LLC 3329.7' 229137

## Surface Location

| ſ | UL or lot No. | Section | Township | Range | Lot Idn | Feet from the | North/South line | Feet from the | East/West line | County |
|---|---------------|---------|----------|-------|---------|---------------|------------------|---------------|----------------|--------|
| 1 | N             | 31      | 24-S     | 35-E  |         | 270           | SOUTH            | 1425          | WEST           | LEA    |

## Bottom Hole Location If Different From Surface

| UL or lot No.                                                      | Section | Township      | Range | Lot idn | Feet from the | North/South line | Feet from the | East/West line | County |
|--------------------------------------------------------------------|---------|---------------|-------|---------|---------------|------------------|---------------|----------------|--------|
| 4                                                                  | 7       | 25 <b>-</b> S | 35-E  |         | 50            | SOUTH            | 780           | WEST           | LEA    |
| Dedicated Acres   Joint or Infill   Consolidation Code   Order No. |         |               |       |         |               |                  |               |                | ·      |
| 648.54 677 08                                                      |         |               |       |         |               |                  |               |                |        |

NO ALLOWABLE WILL BE ASSIGNED TO THIS COMPLETION UNTIL ALL INTERESTS HAVE BEEN CONSOLIDATED OR A NON-STANDARD UNIT HAS BEEN APPROVED BY THE DIVISION

As per LR2000 Sec. 6 Lot 3: 40.02 Lot 4: 39.76 Lot 5: 39.87 Lot 6: 39.99 Lot 7 40.10 Sec. 7 Lot 1: 40.17 Lot 2: 40.19 Lot 3: 40.21 Lot 4: 40.23