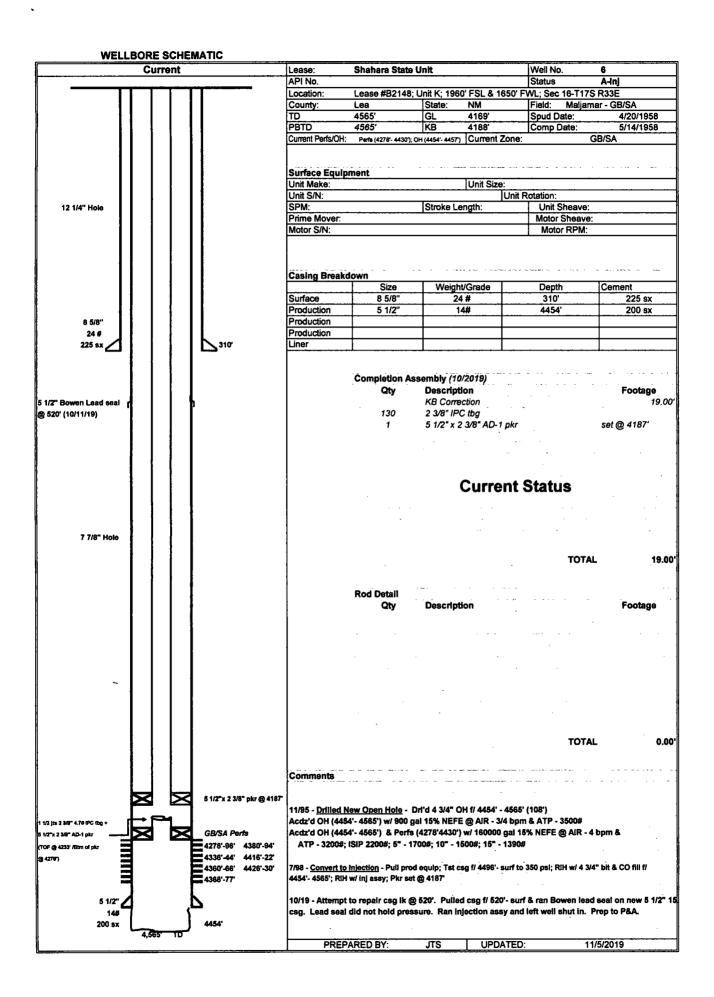

|  |

1





## **Jeff Stevenson**

From: Sent: To: Cc: Subject: Attachments: Jeff Stevenson Tuesday, November 5, 2019 8:54 AM 'Gary.Robinson@state.nm.us' Tom Campbell Flint Oak Energy - Shahara State #6 Plug and Abandon Request Shahara #6 - P&A Pkg.pdf

Gary,

You may not remember me but we talked several times back in October as I was working on the subject injection well in an attempt to repair a casing leak. As per our last conversation, we were unsuccessful with the repair attempt after running a lead seal on replacement 5  $\frac{1}{2}$ " casing. Attached is a copy of the P&A request form. We are currently evaluating the well for possible conversion to a producer but I wanted to get this C-103 submitted as we discussed. I will send the originals to you via fed-ex. I will also keep you posted