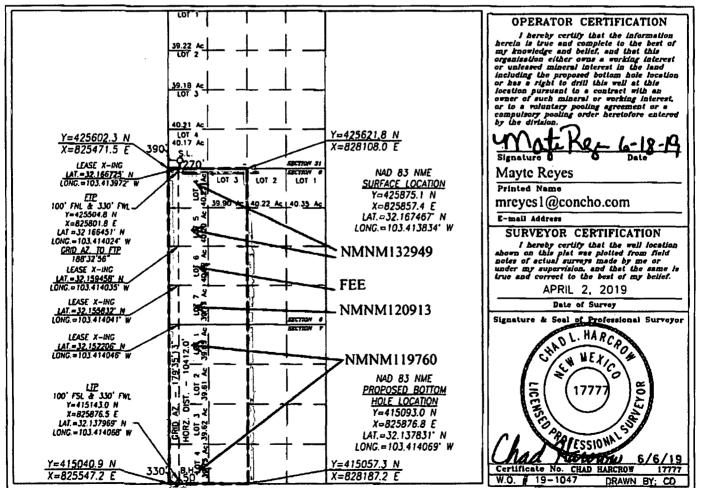

WELL LOCATION AND ACREAGE DEDICATION PLAT

Pool Code

WC-025 G-09 S

Property Name

STOVE PIPE FEDERAL COM

Operator Name

COG OPERATIPY

South Consideration Plant

Operator Name

COG OPERATIPY

South Consideration Plant

Pool Code

Operator Name

COG OPERATIPY

South Code

COG OPERATIPY

COG OPERATIPY

South Code

COG OPERATIPY

COG OPER API Number 30-0**2**5 - 4*6500* WE Property Code 315644 OCRID No 229137

| UL or lot No. | Section | Township | Range | Lot Idn | Feet from the | North/South line | Feet from the | East/West line | County |
|---------------|---------|----------|-------|---------|---------------|------------------|---------------|----------------|--------|
| 4             | 31      | 24-5     | 35-E  |         | 270           | SOUTH            | 390           | WEST           | LEA    |

## Bottom Hole Location If Different From Surface

| UL or lot No.  | Section                                                | Township | Range | Lot Idn | Feet from the | North/South line | Feet from the | East/West line | County   |
|----------------|--------------------------------------------------------|----------|-------|---------|---------------|------------------|---------------|----------------|----------|
| 4              | 7                                                      | 25-S     | 35-E  |         | 50            | SOUTH            | 330           | WEST           | LEA      |
| Dedicated Acre | Dedicated Acres   Joint or Infill   Consolidation Code |          |       |         |               |                  |               |                | <u> </u> |
| 640:54 6       | 39.00                                                  | <b>'</b> |       |         |               |                  |               |                |          |

NO ALLOWABLE WILL BE ASSIGNED TO THIS COMPLETION UNTIL ALL INTERESTS HAVE BEEN CONSOLIDATED OR A NON-STANDARD UNIT HAS BEEN APPROVED BY THE DIVISION

As per LR2000 Sec. 6: Lot 3: 40.02 Lot 4: 39.76 Lot 5: 39.87 Lot 6: 39.99 Lot 7: 40.10 Sec. 7 Lot 1: 40.17 Lot 2: 40.19 Lot 3: 40.21 Lot 4: 40.23