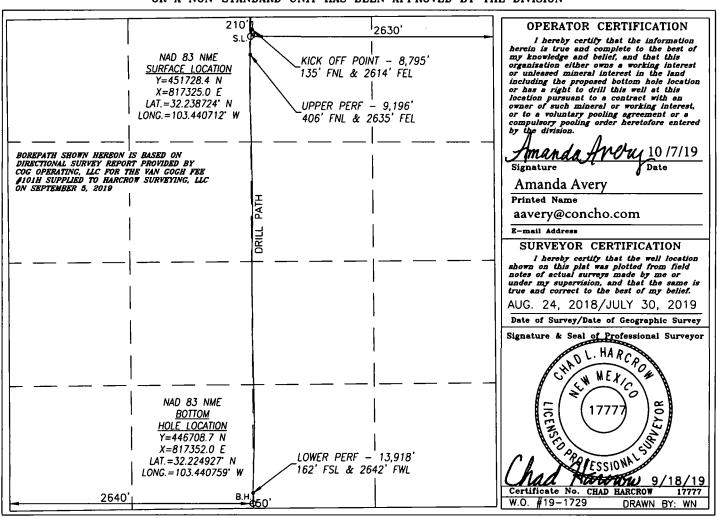

RECEIVED

□ AMENDED REPORT

|               | WELL LOCATION AND | ACREAGE DEDICATION PLAT       |             |  |  |
|---------------|-------------------|-------------------------------|-------------|--|--|
| API Number    | Pool Code         | Pool Name                     |             |  |  |
| 30-025-45255  | 96434             | Red Hills; Bone Spring, North |             |  |  |
| Property Code | Prop              | erty Name                     | Well Number |  |  |
| 39815         | VAN G             | 101H                          |             |  |  |
| OGRID No.     | •                 | Operator Name                 |             |  |  |
| 229137        | COG OPE           | COG OPERATING, LLC            |             |  |  |

## Surface Location

| i | UL or lot No. | Section | Township | Range | Lot Idn | Feet from the | North/South line | Feet from the | East/West line | County |
|---|---------------|---------|----------|-------|---------|---------------|------------------|---------------|----------------|--------|
|   | В             | 11      | 24-S     | 34-E  |         | 210           | NORTH            | 2630          | EAST           | LEA    |

## Bottom Hole Location If Different From Surface

| UL or lot No.   | Section | Township | Range         | Lot Idn | Feet from the | North/South line | Feet from the | East/West line | County |
|-----------------|---------|----------|---------------|---------|---------------|------------------|---------------|----------------|--------|
| N               | 11      | 24-S     | 34-E          |         | 50            | SOUTH            | 2640          | WEST           | LEA    |
| Dedicated Acres | Joint o | r Infill | Consolidation | Code Or | der No.       |                  |               |                |        |

NO ALLOWABLE WILL BE ASSIGNED TO THIS COMPLETION UNTIL ALL INTERESTS HAVE BEEN CONSOLIDATED OR A NON-STANDARD UNIT HAS BEEN APPROVED BY THE DIVISION