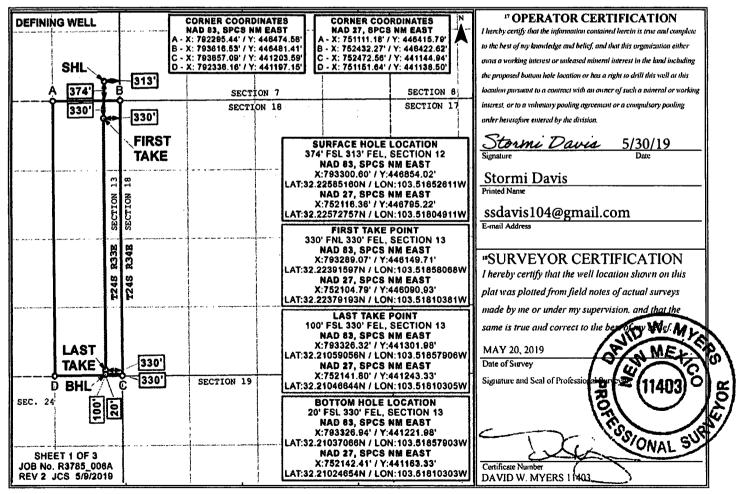

WELL LOCATION AND ACREAGE DEDICAT

| <sup>1</sup> API Number               | <sup>2</sup> Pool Code | <sup>3</sup> Pool Name               |                          |  |  |  |
|---------------------------------------|------------------------|--------------------------------------|--------------------------|--|--|--|
| 30-025-4-6519                         | 98135                  | WC-025 G-09 S243310P; UPPER WOLFCAMI |                          |  |  |  |
| <sup>4</sup> Property Code            |                        | roperty Name                         | <sup>6</sup> Well Number |  |  |  |
| 326424                                | BROADSID               | 3H                                   |                          |  |  |  |
| OGRID NO. 160 824                     | 8 O                    | <sup>9</sup> Elevation               |                          |  |  |  |
| 160 825                               | B.C. OPE               | 3601'                                |                          |  |  |  |
| · · · · · · · · · · · · · · · · · · · | <sup>10</sup> Sur      | face Location                        |                          |  |  |  |
|                                       | <del></del>            | Tace Location                        | P-18V-12-                |  |  |  |

| UL or lot no.                                                            | Section | Township | Range | Lot Idn | Feet from the | North/South line | Feet from the | East/West line | County |  |  |
|--------------------------------------------------------------------------|---------|----------|-------|---------|---------------|------------------|---------------|----------------|--------|--|--|
| P                                                                        | 12      | 24S      | 33E   |         | 374           | SOUTH            | 313           | EAST           | LEA    |  |  |
| " Bottom Hole Location If Different From Surface                         |         |          |       |         |               |                  |               |                |        |  |  |
| UL or lot no.                                                            | Section | Township | Range | Lot Idn | Feet from the | North/South line | Feet from the | East/West line | County |  |  |
| P                                                                        | 13      | 24S      | 33E   |         | 20            | SOUTH            | 330           | EAST           | LEA    |  |  |
| 12 Dedicated Acres 13 Joint or Infill 14 Consolidation Code 15 Order No. |         |          |       |         |               |                  |               |                |        |  |  |
| 160.0                                                                    |         |          |       |         |               |                  |               |                |        |  |  |