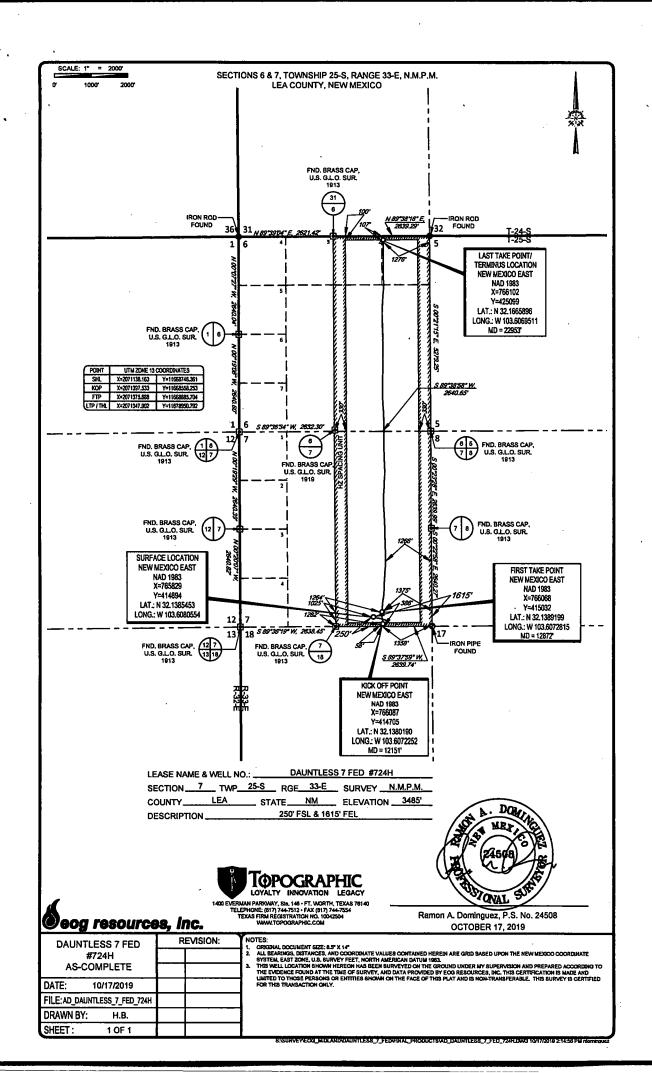

WELL LOCATION AND ACREAGE DEDICATION PLAT

| <sup>1</sup> API Number    |                                               | <sup>2</sup> Pool Code                          | <sup>3</sup> Pool Name                                      |                                                                                                              |                                                                            | ا سر ا                                                                                                                                                                                                                                                                                                                                                                                                                                                                                                                                                                   |
|----------------------------|-----------------------------------------------|-------------------------------------------------|-------------------------------------------------------------|--------------------------------------------------------------------------------------------------------------|----------------------------------------------------------------------------|--------------------------------------------------------------------------------------------------------------------------------------------------------------------------------------------------------------------------------------------------------------------------------------------------------------------------------------------------------------------------------------------------------------------------------------------------------------------------------------------------------------------------------------------------------------------------|
| 30-025-45                  | 593                                           | 98180                                           | WC025 G09 S253309P; UPPER                                   | WOLFCAMP                                                                                                     | K                                                                          | 6                                                                                                                                                                                                                                                                                                                                                                                                                                                                                                                                                                        |
| <sup>4</sup> Property Code |                                               | <sup>3</sup> P1                                 | roperty Name                                                | <sup>6</sup> Well Number                                                                                     |                                                                            | /                                                                                                                                                                                                                                                                                                                                                                                                                                                                                                                                                                        |
| 324978                     |                                               | DAUNT                                           | .724H                                                       |                                                                                                              | ´                                                                          |                                                                                                                                                                                                                                                                                                                                                                                                                                                                                                                                                                          |
| <sup>7</sup> OGRID No.     |                                               | . 8O                                            | perator Name                                                | <sup>9</sup> Elevation                                                                                       |                                                                            |                                                                                                                                                                                                                                                                                                                                                                                                                                                                                                                                                                          |
| 7377                       |                                               | EOG RES                                         | SOURCES, INC.                                               | 3484'                                                                                                        |                                                                            | 1                                                                                                                                                                                                                                                                                                                                                                                                                                                                                                                                                                        |
|                            | 30-025-45:  *Property Code 324978  *OGRID No. | 30-025-45593  *Property Code 324978  *OGRID No. | 30-025-45593 98180  Property Code 324978 DAUNT OGRID No. 80 | 30-025-45593 98180 WC025 G09 S253309P, UPPER  Property Code 324978 DAUNTLESS 7 FED  OGRID No. Soperator Name | 30-025-45593   98180   WC025 G09 S253309P; UPPER WOLFCAMP   'Property Code | 30-025-45593 98180 WC025 G09 S253309P; UPPER WOLFCAMP  *Property Code 324978 DAUNTLESS 7 FED  *OGRID No.  *Operator Name  *Operator Name |

10 Surface Location

| UL or lot no. | Section | Township | Range | Lot Idn | Feet from the | North/South line | Feet from the | East/West line | County |
|---------------|---------|----------|-------|---------|---------------|------------------|---------------|----------------|--------|
| 0             | 7       | 25-S     | 33-E  | -       | 250'          | SOUTH            | 1615'         | EAST           | LEA    |

| UL or lat 20.          | Section<br>6             | Township 25-S | Range<br>33-E     | Lot Idn<br>—          | Feet from the | North/South line NORTH | Feet from the | East/West line<br>EAST | LEA County |
|------------------------|--------------------------|---------------|-------------------|-----------------------|---------------|------------------------|---------------|------------------------|------------|
| Dedicated Acres 640.00 | <sup>13</sup> Joint or 1 | infill 14Cc   | onsolidation Code | <sup>15</sup> Order I | No.           |                        |               | ,                      |            |

No allowable will be assigned to this com- ion until all interests have been consolidated or a non-standard unit has been approved by the division. LAST TAKE POINT/ TERMINUS LOCATION <sup>17</sup>OPERATOR CERTIFICATION NEW MEXICO EAST NAD 1993 X=766102 interest or unleased interest to the land inches V=425099 attom hole location or has a right to drill this well at this LAT.: N 32.1665896 LONG.: W 103.6069511 and to a contract with an owner of such a mineral or MD = 22953° interest, or to a voluntary pooling agreement or a con U.S. G.L.O. SUR. rder heretofore entered by the division Kay Maddox 11/04/2019 KAY MADDOX যাগ্র END BRASS CAP E-mail Address <sup>18</sup>SURVEYOR CERTIFICATION FND. BRASS CAP, U.S. G.L.O. SUR. 1913 hereby certify that the well location shown on this plat was plotted from field notes of actual surveys nade by me or under my supervision, and that the SURFACE LOCATION **NEW MEXICO EAST** ame is true to the best of my belief. FIRST TAKE POINT NEW MEXICO EAST NAD 1983 X=765829 NAD 1983 Y=414894 X=766068 LAT - N. 32 1385453 Y=415032 LONG: W 103,6080554 LAT.: N 32.1389199 12 LONG .: W 103.6072815 13 18 MD = 12872 FND. BRASS CAP, U.S. G.L.O. SUR. 1913 FND. BRASS CAP. 7 U.S. G.L.O. SUR. 1813 18329 KICK OFF POINT NEW MEXICO EAST NAD 1983 Y=414705 LAT.: N 32.1380190 LONG.: W 103.6072252 MD = 12151' 'S\LO\_DAUNTLESS\_7\_FED\_704H\_REV1.DWG 8/6/2018 1:14:05 PM cs