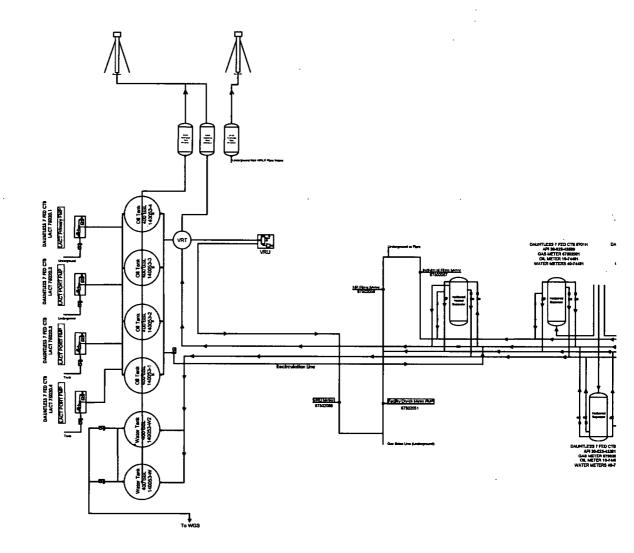

REGUL/<br>Date 11/13/20<br>FEDERAL OR STATE (<br>Title                                                                             | Hobbs<br>ATORY SPECIALIST<br>019                 | Date                                |
|                                                                                                  | Electronic Submission #492<br>For EOG RES<br>DDOX<br>Submission)<br>THIS SPACE FOR<br>ed. Approval of this notice does not<br>juitable title to those rights in the sul<br>uct operations thereon. | SOURCES, INC, sent to the F<br>Title REGUL/<br>Date 11/13/20<br>FEDERAL OR STATE (<br>Title<br>t warrant or<br>bject lease<br>Office<br>me for any person knowingly and | Hobbs<br>ATORY SPECIALIST<br>019<br>DFFICE USE   |                                     |

•





Page 1 of 3



٠

Page 2 of 3



.

Page 3 of 3