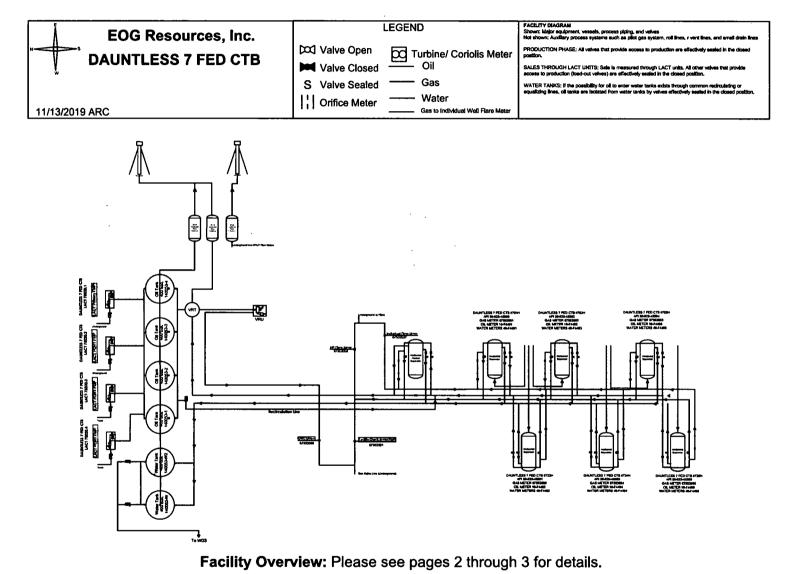

the F<br>Title REGUL/<br>Date 11/13/20<br>FEDERAL OR STATE (<br>Title                                                                             | Hobbs<br>ATORY SPECIALIST<br>019                 | Date                                |
|                                                                                                  | Electronic Submission #492<br>For EOG RES<br>DDOX<br>Submission)<br>THIS SPACE FOR<br>ed. Approval of this notice does not<br>juitable title to those rights in the sul<br>uct operations thereon. | SOURCES, INC, sent to the F<br>Title REGUL/<br>Date 11/13/20<br>FEDERAL OR STATE (<br>Title<br>t warrant or<br>bject lease<br>Office<br>me for any person knowingly and | Hobbs<br>ATORY SPECIALIST<br>019<br>DFFICE USE   |                                     |

•





Page 1 of 3



٠

Page 2 of 3



.

Page 3 of 3