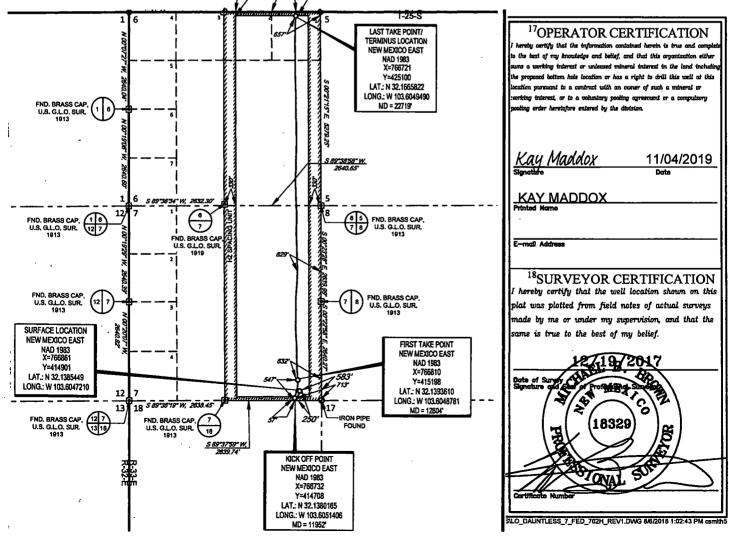

FORM C-102 Revised August 1, 2011 Submit one copy to appropriate District Office

AMENDED REPORT

|                            |                        | М                          | <u>/ELL LO</u>  | <b>CATIO</b>           | N AND ACRE                | <u>AGE DEDICA</u>                  | TION PLAT     |                |                          |  |
|----------------------------|------------------------|----------------------------|-----------------|------------------------|---------------------------|------------------------------------|---------------|----------------|--------------------------|--|
| <sup>1</sup> API Number    |                        |                            |                 | <sup>2</sup> Pool Code |                           | <sup>3</sup> Pool Name             |               |                |                          |  |
| 30-025-45591               |                        |                            |                 | 98180                  |                           | WC025 G09 S253309P; UPPER WOLFCAMP |               |                |                          |  |
| <sup>4</sup> Property Code |                        | <sup>5</sup> Property Name |                 |                        |                           |                                    |               |                | <sup>6</sup> Well Number |  |
| 324978                     |                        | DAUNTLESS 7 FED            |                 |                        |                           |                                    |               |                | .722H                    |  |
| <sup>7</sup> OGRID No.     |                        | <sup>8</sup> Operator Name |                 |                        |                           |                                    |               |                | <sup>9</sup> Elevation   |  |
| 7377                       |                        | EOG RESOURCES, INC.        |                 |                        |                           |                                    |               |                | 3474' '                  |  |
|                            |                        |                            |                 |                        | <sup>10</sup> Surface Loc | cation                             |               | •              |                          |  |
| UL or lot no.              | Section                | Township                   | Range           | Lot Idn                | Feet from the             | North/South line                   | Feet from the | East/West line | Count                    |  |
| P                          | 7                      | 25-S                       | 33-E            | -                      | 250'                      | SOUTH                              | 583'          | EAST           | LEA                      |  |
| UL or lot no.              | Section                | Township                   | Range           | Lot Idn                | Feet from the             | North/South line                   | Feet from the | East/West line | Count                    |  |
| A                          | 6                      | 25-S                       | 33-E            | -                      | 110'                      | NORTH                              | 657'          | EAST           | LEA                      |  |
| Dedicated Acres<br>640.00  | <sup>13</sup> Joint or | Infill <sup>14</sup> Co    | nsolidation Cod | e <sup>13</sup> Orde   | r No.                     |                                    |               |                |                          |  |

No allowable will be assigned to this completion until all interests have been consolidated or a non-standard unit has been approved by the division.  $\int_{10^{-10^{\circ}}}^{10^{\circ}} \int_{10^{\circ}}^{10^{\circ}}$ 