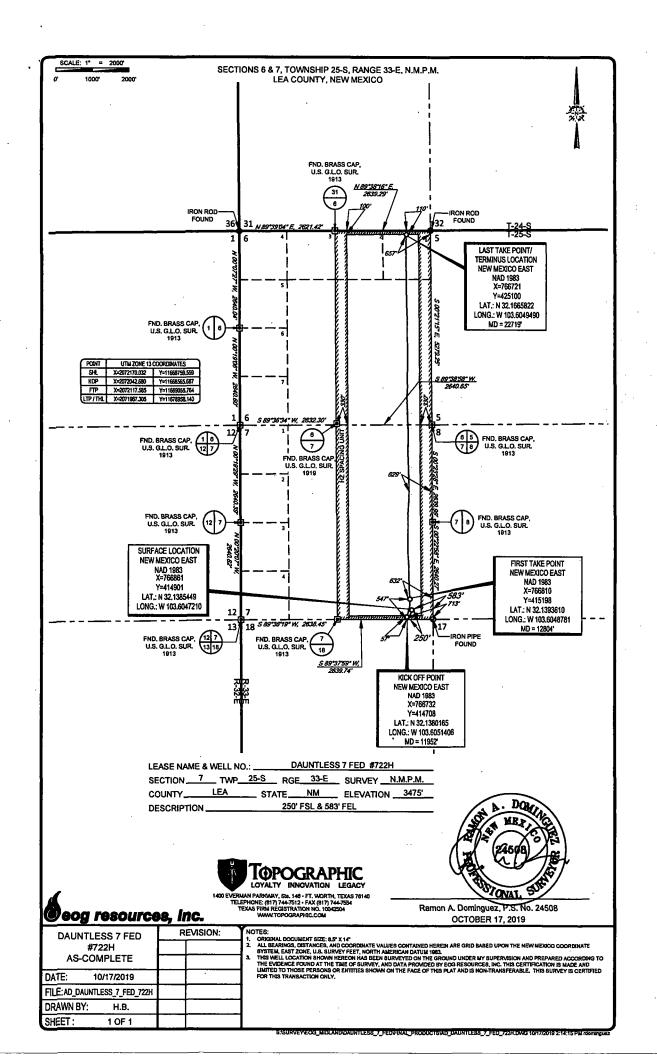

FORM C-102 Revised August 1, 2011 Submit one copy to appropriate District Office

AMENDED REPORT

|                            |                        | М                          | <u>/ELL LO</u>  | <b>CATIO</b>           | N AND ACRE                | <u>AGE DEDICA</u>                  | TION PLAT     |                |                          |  |
|----------------------------|------------------------|----------------------------|-----------------|------------------------|---------------------------|------------------------------------|---------------|----------------|--------------------------|--|
| <sup>1</sup> API Number    |                        |                            |                 | <sup>2</sup> Pool Code |                           | <sup>3</sup> Pool Name             |               |                |                          |  |
| 30-025-45591               |                        |                            |                 | 98180                  |                           | WC025 G09 S253309P; UPPER WOLFCAMP |               |                |                          |  |
| <sup>4</sup> Property Code |                        | <sup>5</sup> Property Name |                 |                        |                           |                                    |               |                | <sup>6</sup> Well Number |  |
| 324978                     |                        | DAUNTLESS 7 FED            |                 |                        |                           |                                    |               |                | .722H                    |  |
| <sup>7</sup> OGRID No.     |                        | <sup>8</sup> Operator Name |                 |                        |                           |                                    |               |                | <sup>9</sup> Elevation   |  |
| 7377                       |                        | EOG RESOURCES, INC.        |                 |                        |                           |                                    |               |                | 3474' '                  |  |
|                            |                        |                            |                 |                        | <sup>10</sup> Surface Loc | cation                             |               | •              |                          |  |
| UL or lot no.              | Section                | Township                   | Range           | Lot Idn                | Feet from the             | North/South line                   | Feet from the | East/West line | Count                    |  |
| P                          | 7                      | 25-S                       | 33-E            | -                      | 250'                      | SOUTH                              | 583'          | EAST           | LEA                      |  |
| UL or lot no.              | Section                | Township                   | Range           | Lot Idn                | Feet from the             | North/South line                   | Feet from the | East/West line | Count                    |  |
| A                          | 6                      | 25-S                       | 33-E            | -                      | 110'                      | NORTH                              | 657'          | EAST           | LEA                      |  |
| Dedicated Acres<br>640.00  | <sup>13</sup> Joint or | Infill <sup>14</sup> Co    | nsolidation Cod | e <sup>13</sup> Orde   | r No.                     |                                    |               |                |                          |  |

No allowable will be assigned to this completion until all interests have been consolidated or a non-standard unit has been approved by the division.  $\int_{10^{-10^{\circ}}}^{10^{\circ}} \int_{10^{\circ}}^{10^{\circ}}$ 