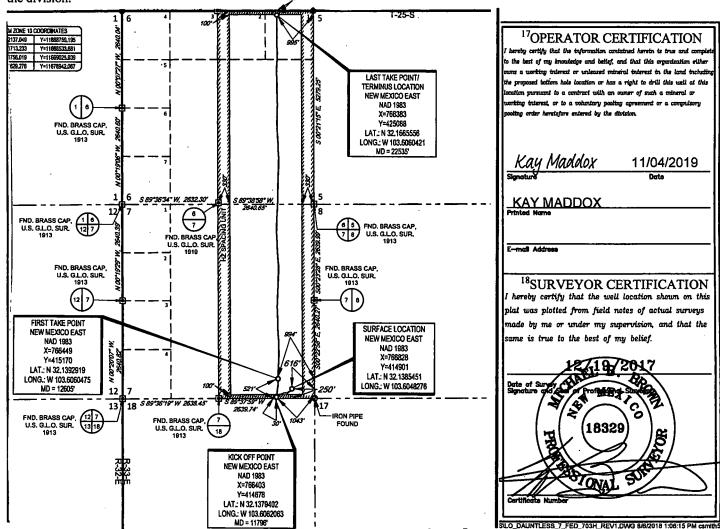

AMENDED REPORT

WELL LOCATION AND ACREAGE DEDICATION PLAT

| <sup>1</sup> API Number |       | <sup>2</sup> Pool Code | <sup>3</sup> Pool Name        |                  |  |
|-------------------------|-------|------------------------|-------------------------------|------------------|--|
| 30-025                  | 45592 | 98180                  | ; UPPER WOLFCAMP              |                  |  |
| Property Code 324978    |       | DAUNT                  | Well Number<br>#703H          | Ne               |  |
| 70GRID №.<br>7377       |       |                        | perator Name<br>SOURCES, INC. | SElevation 3474' |  |

<sup>10</sup>Surface Location East/West line UL or lot no. Section Township Lot Idn Feet from the North/South line Feet from the County P 7 25-S 33-E 250' SOUTH 616' **EAST** LEA

| UL or lot no.                           | Section 6                | Township<br>25-S | Range<br>33-E    | Lot Idn              | Feet from the | North/South line NORTH | Feet from the | East/West line<br>EAST | County LEA |
|-----------------------------------------|--------------------------|------------------|------------------|----------------------|---------------|------------------------|---------------|------------------------|------------|
| <sup>12</sup> Dedicated Acres<br>640.00 | <sup>13</sup> Joint or l | (nfill 14Co      | onsolidation Cod | e <sup>15</sup> Orde | r No.         |                        |               |                        |            |