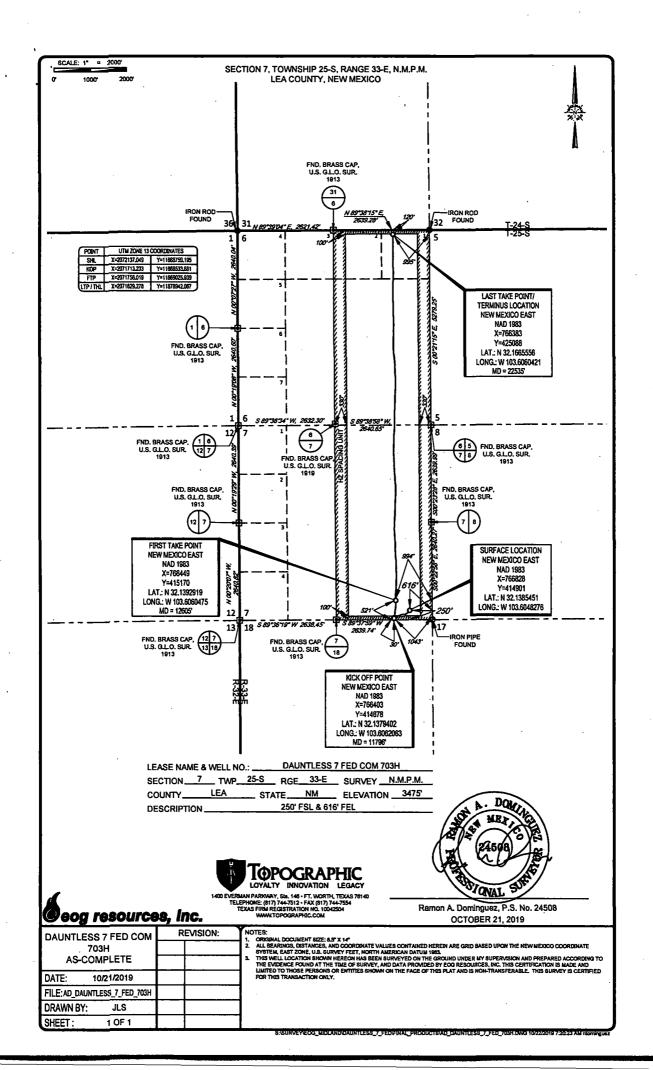

AMENDED REPORT

WELL LOCATION AND ACREAGE DEDICATION PLAT

| <sup>1</sup> API Number |       | <sup>2</sup> Pool Code | <sup>3</sup> Pool Name        |                  |  |
|-------------------------|-------|------------------------|-------------------------------|------------------|--|
| 30-025                  | 45592 | 98180                  | ; UPPER WOLFCAMP              |                  |  |
| Property Code 324978    |       | DAUNT                  | Well Number<br>#703H          | Ne               |  |
| 70GRID №.<br>7377       |       |                        | perator Name<br>SOURCES, INC. | SElevation 3474' |  |

<sup>10</sup>Surface Location East/West line UL or lot no. Section Township Lot Idn Feet from the North/South line Feet from the County P 7 25-S 33-E 250' SOUTH 616' **EAST** LEA

| UL or lot no.                           | Section 6                | Township<br>25-S | Range<br>33-E    | Lot Idn              | Feet from the | North/South line NORTH | Feet from the | East/West line<br>EAST | County LEA |
|-----------------------------------------|--------------------------|------------------|------------------|----------------------|---------------|------------------------|---------------|------------------------|------------|
| <sup>12</sup> Dedicated Acres<br>640.00 | <sup>13</sup> Joint or l | (nfill 14Co      | onsolidation Cod | e <sup>15</sup> Orde | r No.         |                        |               |                        |            |