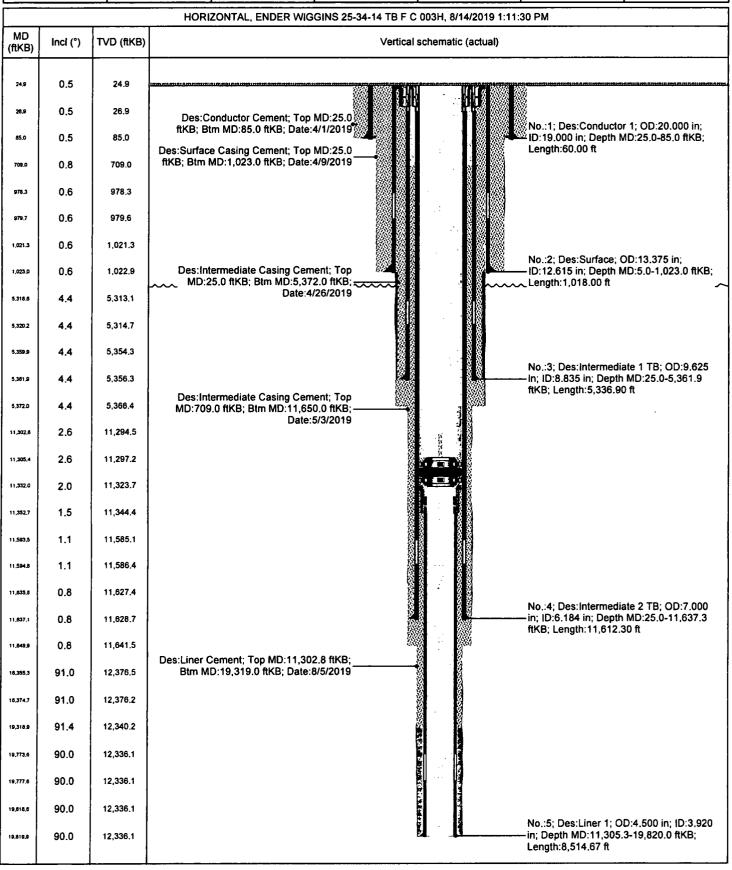

## Wellbore Schematic Well Name: ENDER WIGGINS 25-34-14 TB F C 003H

| State/Province<br>NEW MEXICO | Country<br>UNITED STATES         |                                   |                                     |                               | North/South Reference<br>FNL |
|------------------------------|----------------------------------|-----------------------------------|-------------------------------------|-------------------------------|------------------------------|
|                              | KB-Ground Distance (ft)<br>25.00 | Ground Elevation (ft)<br>3,332.00 | Drilling Rig Spud Date<br>4/20/2019 | Well Original Completion Date | Well First Production Date   |