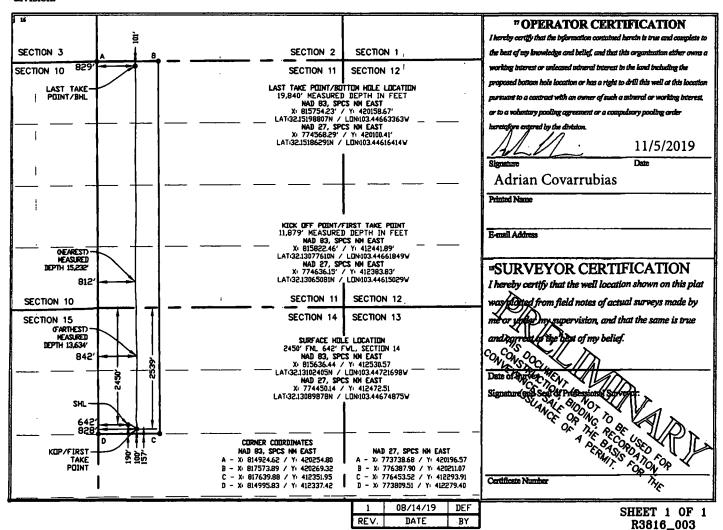

☐ AMENDED REPORT

WELL LOCATION AND ACREAGE DEDICATION PLAT

| <sup>1</sup> API Number                          |             |                                 |               | <sup>2</sup> Pool Cod | •             | <sup>3</sup> Pool Name |               |                          |                        |     |        |
|--------------------------------------------------|-------------|---------------------------------|---------------|-----------------------|---------------|------------------------|---------------|--------------------------|------------------------|-----|--------|
| 30-0                                             | 025-4       | 45188   97369   RED HILLS, BONE |               |                       |               |                        |               | SPRI                     | SPRING EAST            |     |        |
| <sup>4</sup> Property Co                         | ode         | <sup>5</sup> Property Name      |               |                       |               |                        |               | <sup>6</sup> Well Number |                        |     |        |
|                                                  |             | ENDER WIGGINS 14 TB FC          |               |                       |               |                        |               | 3H                       |                        |     |        |
| <sup>7</sup> OGRID N                             | o.          | <sup>6</sup> Operator Name      |               |                       |               |                        |               |                          | <sup>9</sup> Elevation |     |        |
| 372098                                           |             | MARATHON OIL PERMIAN, LLC       |               |                       |               |                        |               |                          | 3332'                  |     |        |
| " Surface Location                               |             |                                 |               |                       |               |                        |               |                          |                        |     |        |
| UL or lot no.                                    | Section     | Township                        | Range         | Lot Idn               | Feet from the | North/South line       | Feet from the | East                     | East/West line         |     | County |
| Ε                                                | 14          | T25S                            | R34E          |                       | 2450          | NORTH                  | 642           | WEST LE                  |                        | LEA |        |
| " Bottom Hole Location If Different From Surface |             |                                 |               |                       |               |                        |               |                          |                        |     |        |
| UL or lot no.                                    | Section     | Township                        | Range         | Lot Idn               | Feet from the | North/South line       | Feet from the | East                     | /West line             |     | County |
| D                                                | 11          | T25S                            | R34E          |                       | 101           | NORTH                  | 829           | WES <sup>*</sup>         | т                      | LEA |        |
| 12 Dedicated Acres                               | 13 Joint or | Infill 14                       | Consolidation | Code 15 Or            | rder No.      |                        |               |                          |                        |     |        |
| 240.0                                            |             |                                 |               |                       |               |                        |               |                          |                        |     |        |