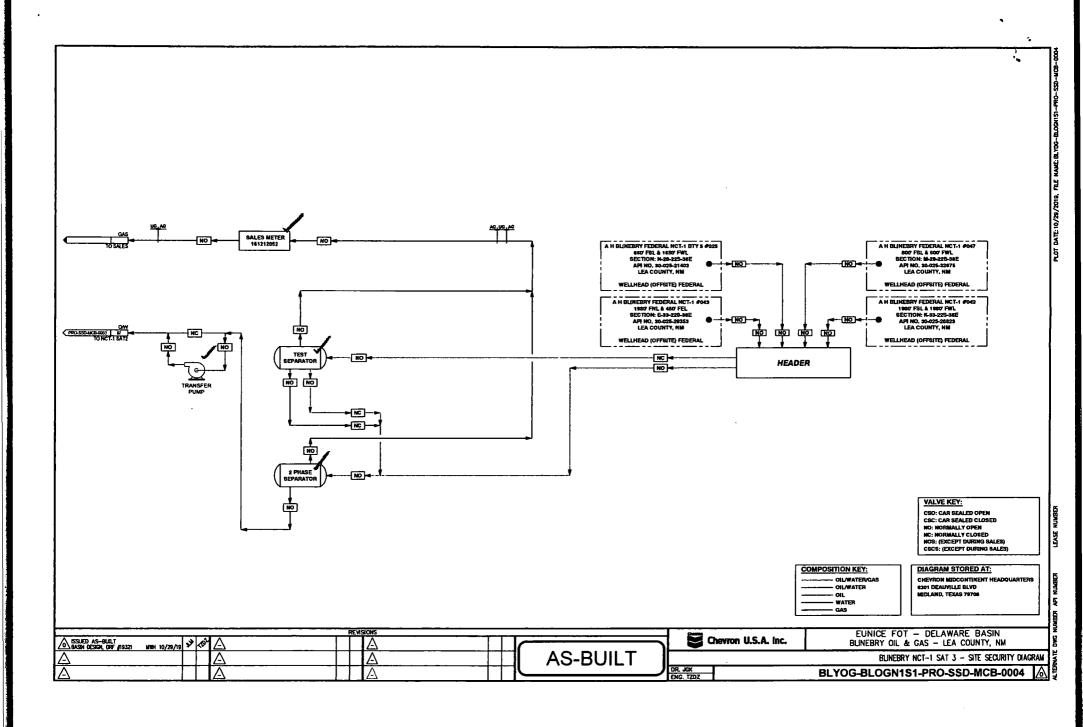

| <b>J</b> B                                                                                                                                                                                                                                                                                                                                                                                                                                                                                                                                                                                                                                                                                                                                                                                                                                                                                                                                                                                                                                                                                                                                                                                                                                                                                                                                                                                     | UREAU OF LAND MANAC                                                    | CEMENT                                                                          |                                 |                                                   | Expues. 7a                                              | ium y 51, 20 | 10                        |  |
|------------------------------------------------------------------------------------------------------------------------------------------------------------------------------------------------------------------------------------------------------------------------------------------------------------------------------------------------------------------------------------------------------------------------------------------------------------------------------------------------------------------------------------------------------------------------------------------------------------------------------------------------------------------------------------------------------------------------------------------------------------------------------------------------------------------------------------------------------------------------------------------------------------------------------------------------------------------------------------------------------------------------------------------------------------------------------------------------------------------------------------------------------------------------------------------------------------------------------------------------------------------------------------------------------------------------------------------------------------------------------------------------|------------------------------------------------------------------------|---------------------------------------------------------------------------------|---------------------------------|---------------------------------------------------|---------------------------------------------------------|--------------|---------------------------|--|
|                                                                                                                                                                                                                                                                                                                                                                                                                                                                                                                                                                                                                                                                                                                                                                                                                                                                                                                                                                                                                                                                                                                                                                                                                                                                                                                                                                                                |                                                                        |                                                                                 |                                 | CD.                                               | <ol><li>Lease Serial No.<br/>NMLC032104</li></ol>       |              |                           |  |
| SUNDRY NOTICES AND REPORTS ON WELLS  Do not use this form for proposals to drill or to re-enter an abandoned well. Use form 3160-3 (APD) for such proposals                                                                                                                                                                                                                                                                                                                                                                                                                                                                                                                                                                                                                                                                                                                                                                                                                                                                                                                                                                                                                                                                                                                                                                                                                                    |                                                                        |                                                                                 |                                 | 6. If Indian, Allottee or Tribe Name              |                                                         |              |                           |  |
| SUBMIT IN TRIPLICATE - Other Instructions on page 2-11 1 9 9                                                                                                                                                                                                                                                                                                                                                                                                                                                                                                                                                                                                                                                                                                                                                                                                                                                                                                                                                                                                                                                                                                                                                                                                                                                                                                                                   |                                                                        |                                                                                 |                                 | 7. If Unit or CA/Agreement, Name and/or No.       |                                                         |              |                           |  |
| 1. Type of Well  Oil Well Gas Well Ot                                                                                                                                                                                                                                                                                                                                                                                                                                                                                                                                                                                                                                                                                                                                                                                                                                                                                                                                                                                                                                                                                                                                                                                                                                                                                                                                                          |                                                                        |                                                                                 | SECE                            | MED                                               | 8. Well Name and No.<br>AH BLINEBRY FEDERAL NCT-1 B3 25 |              |                           |  |
| 2. Name of Operator                                                                                                                                                                                                                                                                                                                                                                                                                                                                                                                                                                                                                                                                                                                                                                                                                                                                                                                                                                                                                                                                                                                                                                                                                                                                                                                                                                            | Contact: (                                                             | CINDY H MU                                                                      |                                 | 8. Well Name and No. AH BLINEBRY FEDERAL NCT-1 B3 |                                                         |              |                           |  |
| CHEVRÓN USA INCORPOR  3a. Address                                                                                                                                                                                                                                                                                                                                                                                                                                                                                                                                                                                                                                                                                                                                                                                                                                                                                                                                                                                                                                                                                                                                                                                                                                                                                                                                                              |                                                                        | HEVRON.COM 30-025-21403-00-C<br>(include area code) 10. Field and Pool or Explo |                                 |                                                   |                                                         |              |                           |  |
| 3a. Address 6301 DEAUVILLE BLVD MIDLAND, TX 79706  3b. Phone No. Ph: 575-26 Fx: 575-263                                                                                                                                                                                                                                                                                                                                                                                                                                                                                                                                                                                                                                                                                                                                                                                                                                                                                                                                                                                                                                                                                                                                                                                                                                                                                                        |                                                                        |                                                                                 | 3-0431 BRUNSON                  |                                                   |                                                         |              | olawiy Alea               |  |
| 4. Location of Well (Footage, Sec., 7                                                                                                                                                                                                                                                                                                                                                                                                                                                                                                                                                                                                                                                                                                                                                                                                                                                                                                                                                                                                                                                                                                                                                                                                                                                                                                                                                          | T., R., M., or Survey Description)                                     |                                                                                 | <u> </u>                        | 11. County or Parish, S                           | Parish, State                                           |              |                           |  |
| Sec 28 T22S R38E SESW 660FSL 1650FWL                                                                                                                                                                                                                                                                                                                                                                                                                                                                                                                                                                                                                                                                                                                                                                                                                                                                                                                                                                                                                                                                                                                                                                                                                                                                                                                                                           |                                                                        |                                                                                 |                                 | LEA COUNTY, NM                                    |                                                         |              |                           |  |
| 12. CHECK THE A                                                                                                                                                                                                                                                                                                                                                                                                                                                                                                                                                                                                                                                                                                                                                                                                                                                                                                                                                                                                                                                                                                                                                                                                                                                                                                                                                                                | PPROPRIATE BOX(ES)                                                     | TO INDICAT                                                                      | TE NATURE O                     | F NOTICE,                                         | REPORT, OR OTH                                          | ER DAT       | A                         |  |
| TYPE OF SUBMISSION                                                                                                                                                                                                                                                                                                                                                                                                                                                                                                                                                                                                                                                                                                                                                                                                                                                                                                                                                                                                                                                                                                                                                                                                                                                                                                                                                                             |                                                                        |                                                                                 | TYPE O                          | FACTION                                           |                                                         |              |                           |  |
| ☐ Notice of Intent                                                                                                                                                                                                                                                                                                                                                                                                                                                                                                                                                                                                                                                                                                                                                                                                                                                                                                                                                                                                                                                                                                                                                                                                                                                                                                                                                                             | ☐ Acidize                                                              | ☐ Deep                                                                          | oen                             | _                                                 | ion (Start/Resume)                                      | ☐ Water      | r Shut-Off                |  |
| ■ Subsequent Report                                                                                                                                                                                                                                                                                                                                                                                                                                                                                                                                                                                                                                                                                                                                                                                                                                                                                                                                                                                                                                                                                                                                                                                                                                                                                                                                                                            | ☐ Alter Casing                                                         |                                                                                 |                                 |                                                   | Reclamation                                             |              | ☐ Well Integrity  ☑ Other |  |
| ☐ Final Abandonment Notice                                                                                                                                                                                                                                                                                                                                                                                                                                                                                                                                                                                                                                                                                                                                                                                                                                                                                                                                                                                                                                                                                                                                                                                                                                                                                                                                                                     | Casing Repair                                                          | _                                                                               | Construction and Abandon        | •                                                 | ☐ Recomplete ☐ Temporarily Abandon                      |              | ility Diagra              |  |
| Timal Adamdonment Notice                                                                                                                                                                                                                                                                                                                                                                                                                                                                                                                                                                                                                                                                                                                                                                                                                                                                                                                                                                                                                                                                                                                                                                                                                                                                                                                                                                       | inal Abandonment Notice                                                |                                                                                 | Back                            | Disposal m/Security Pla                           |                                                         |              |                           |  |
| 13. Describe Proposed or Completed Operation: Clearly state all pertinent details, including estimated starting date of any proposed work and approximate duration thereof. If the proposal is to deepen directionally or recomplete horizontally, give subsurface locations and measured and true vertical depths of all pertinent markers and zones. Attach the Bond under which the work will be performed or provide the Bond No. on file with BLM/BIA. Required subsequent reports must be filed within 30 days following completion of the involved operations. If the operation results in a multiple completion or recompletion in a new interval, a Form 3160-4 must be filed once testing has been completed. Final Abandonment Notices must be filed only after all requirements, including reclamation, have been completed and the operator has determined that the site is ready for final inspection.  CHEVRON USA INC IS SUBMITTING A SITE SECURITY DIAGRAM ON THE ABOVE WELL.  THE WELLS BELOW ARE INCLUDED IN THE SITE SECURITY DIAGRAM.  A H BLINEBRY FEDERAL NCT 1 BTY 3 #25 30-025-21403  A H BLINEBRY FEDERAL NCT 1 #43 30-025-29353  A H BLINEBRY FEDERAL NCT 1 #43 30-025-29353  A H BLINEBRY FEDERAL NCT 1 #42 30-025-28823  PLEASE FIND ATTACHED SITE SECURITY DIAGRAM  A H BLINEBRY FEDERAL NCT 1 #42 30-025-28823  BUREAU OF LAND MANAGEMENT CARLSBAD FIELD OFFICE |                                                                        |                                                                                 |                                 |                                                   |                                                         |              |                           |  |
|                                                                                                                                                                                                                                                                                                                                                                                                                                                                                                                                                                                                                                                                                                                                                                                                                                                                                                                                                                                                                                                                                                                                                                                                                                                                                                                                                                                                | #4 Electronic Submission<br>For CHEVRON<br>hitted to AFMSS for process | USA INCORP                                                                      | DRÅTED, sent to<br>RAH MCKINNEY | the Hobbs<br>on 10/31/201                         | 9 (20DLM0047SE)                                         |              |                           |  |
| Name (Printed/Typed) CINDY H                                                                                                                                                                                                                                                                                                                                                                                                                                                                                                                                                                                                                                                                                                                                                                                                                                                                                                                                                                                                                                                                                                                                                                                                                                                                                                                                                                   | MURILLO                                                                |                                                                                 | Title PERMI                     | TTING SPE                                         | CIALIOI                                                 |              |                           |  |
| Signature (Electronic                                                                                                                                                                                                                                                                                                                                                                                                                                                                                                                                                                                                                                                                                                                                                                                                                                                                                                                                                                                                                                                                                                                                                                                                                                                                                                                                                                          | (Electronic Submission) D                                              |                                                                                 |                                 |                                                   | Date 10/31/2019                                         |              |                           |  |
|                                                                                                                                                                                                                                                                                                                                                                                                                                                                                                                                                                                                                                                                                                                                                                                                                                                                                                                                                                                                                                                                                                                                                                                                                                                                                                                                                                                                | THIS SPACE FO                                                          | R FEDERA                                                                        | L OR STATE                      | OFFICE U                                          | SE                                                      | 7775D.R      |                           |  |
| _Approved By                                                                                                                                                                                                                                                                                                                                                                                                                                                                                                                                                                                                                                                                                                                                                                                                                                                                                                                                                                                                                                                                                                                                                                                                                                                                                                                                                                                   |                                                                        |                                                                                 | Title                           |                                                   |                                                         | Date         | e                         |  |
| Conditions of approval, if any, are attached. Approval of this notice does not warrant or certify that the applicant holds legal or equitable title to those rights in the subject lease which would entitle the applicant to conduct operations thereon.                                                                                                                                                                                                                                                                                                                                                                                                                                                                                                                                                                                                                                                                                                                                                                                                                                                                                                                                                                                                                                                                                                                                      |                                                                        |                                                                                 | Office                          |                                                   |                                                         |              |                           |  |