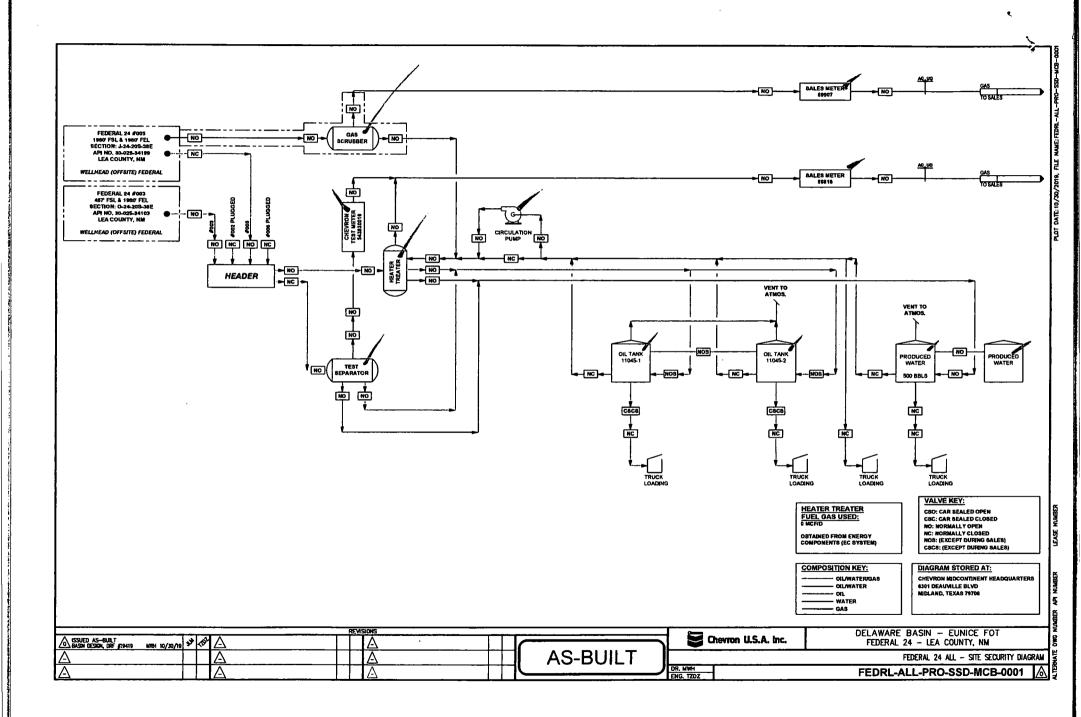

| Form 3160-5<br>(June 2015) DE<br>B<br>SUNDRY                                                                                                                                                                                                              |                                                                 |                             | FORM APPROVED<br>OMB NO. 1004-0137<br>Expires: January 31, 2018<br>5. Lease Serial No.<br>NMNM97164 |                     |                                             |                       |                          |  |
|-----------------------------------------------------------------------------------------------------------------------------------------------------------------------------------------------------------------------------------------------------------|-----------------------------------------------------------------|-----------------------------|-----------------------------------------------------------------------------------------------------|---------------------|---------------------------------------------|-----------------------|--------------------------|--|
| Do not use this form for proposals to drill or to re-enter an abandoned well. Use form 3160-3 (APD) for such proposals.                                                                                                                                   |                                                                 |                             |                                                                                                     |                     | 6. If Indian, Allottee or Tribe Name        |                       |                          |  |
| SUBMIT IN TRIPLICATE - Other instructions on page 2                                                                                                                                                                                                       |                                                                 |                             |                                                                                                     |                     | 7. If Unit or CA/Agreement, Name and/or No. |                       |                          |  |
| 1. Type of Well Gas Well Other                                                                                                                                                                                                                            |                                                                 |                             |                                                                                                     |                     | 8. Well Name and No.<br>FEDERAL 24 03       |                       |                          |  |
| 2. Name of Operator Contact: CINDY H MURILLO<br>CHEVRON USA INCORPORATED E-Mail: CHERRERAMURILLO@CHEVRON.COM                                                                                                                                              |                                                                 |                             |                                                                                                     |                     | 9. API Well No.<br>30-025-34103-00-S1       |                       |                          |  |
| 3a. Address<br>6301 DEAUVILLE BLVD<br>MIDLAND, TX 79706                                                                                                                                                                                                   | . (include area code)<br>3-0431<br>3-0445                       |                             | 10. Field and Pool or Exploratory Area<br>D-K                                                       |                     |                                             |                       |                          |  |
| 4. Location of Well (Footage, Sec., 7                                                                                                                                                                                                                     |                                                                 | 11. County or Parish, State |                                                                                                     |                     |                                             |                       |                          |  |
| Sec 24 T20S R38E SWSE 46                                                                                                                                                                                                                                  |                                                                 |                             | LEA COUNTY, NM                                                                                      |                     |                                             |                       |                          |  |
| 12. CHECK THE AL                                                                                                                                                                                                                                          | PPROPRIATE BOX(ES)                                              | TO INDICA                   | TE NATURE O                                                                                         | F NOTICE            | , REPORT, OR OTH                            | ER DAT.               | A                        |  |
| TYPE OF SUBMISSION                                                                                                                                                                                                                                        | TYPE OF ACTION                                                  |                             |                                                                                                     |                     |                                             |                       |                          |  |
| □ Notice of Intent                                                                                                                                                                                                                                        | Acidize                                                         | 🗖 Dee                       | Deepen                                                                                              |                     | Production (Start/Resume)                   |                       | UWater Shut-Off          |  |
| _                                                                                                                                                                                                                                                         | □ Alter Casing □                                                |                             | raulic Fracturing                                                                                   | 🗖 Reclam            | Reclamation                                 |                       | Well Integrity           |  |
| Subsequent Report                                                                                                                                                                                                                                         | Casing Repair                                                   | 🗖 Nev                       | New Construction                                                                                    |                     | Recomplete                                  |                       |                          |  |
| Final Abandonment Notice                                                                                                                                                                                                                                  | Change Plans                                                    | 🗖 Plug                      | and Abandon                                                                                         | Temporarily Abandon |                                             | m/Secur               | ility Diagra<br>ity Plan |  |
| testing has been completed. Final Al<br>determined that the site is ready for f<br>CHEVRON USA INC IS SUBI<br>PLEASE FIND ATTACHED S                                                                                                                      | inal inspection.<br>MITTING A SITE SECUR<br>ITE SECURITY DIAGRA |                             | -                                                                                                   | /E WELL.            | CCEPTED FOI                                 | R RECC<br>2019<br>Lie | ORD                      |  |
| 14. I hereby certify that the foregoing is                                                                                                                                                                                                                | Electronic Submission #                                         | 490489 verifie              | d by the BLM Wel                                                                                    | Informatio          | n System                                    |                       |                          |  |
| For CHEVRON USA INCORPORÁTED, sent to the Hobbs<br>Committed to AFMSS for processing by DEBORAH MCKINNEY on 10/31/2019 (20DLM0045SE)                                                                                                                      |                                                                 |                             |                                                                                                     |                     |                                             |                       |                          |  |
| Name (Printed/Typed) CINDY H                                                                                                                                                                                                                              | Title PERMITTING SPECIALIST                                     |                             |                                                                                                     |                     |                                             |                       |                          |  |
| Signature (Electronic Submission)                                                                                                                                                                                                                         |                                                                 |                             | Date 10/30/2019                                                                                     |                     |                                             |                       |                          |  |
|                                                                                                                                                                                                                                                           | THIS SPACE F                                                    | OR FEDER                    | L OR STATE                                                                                          | OFFICE L            | ISE                                         |                       |                          |  |
| Approved By                                                                                                                                                                                                                                               |                                                                 |                             | Title                                                                                               |                     |                                             | Date                  | e                        |  |
| Conditions of approval, if any, are attached. Approval of this notice does not warrant or certify that the applicant holds legal or equitable title to those rights in the subject lease which would entitle the applicant to conduct operations thereon. |                                                                 |                             | Office                                                                                              |                     |                                             |                       |                          |  |
| Title 18 U.S.C. Section 1001 and Title 43<br>States any false, fictitious or fraudulent                                                                                                                                                                   |                                                                 |                             |                                                                                                     | willfully to n      | nake to any department or                   | agency of th          | e United                 |  |
| (Instructions on page 2) <b>** BLM REV</b>                                                                                                                                                                                                                | 'ISED ** BLM REVISE                                             | D ** BLM R                  | EVISED ** BLN                                                                                       | I REVISE            | D ** BLM REVISE                             | D **                  |                          |  |