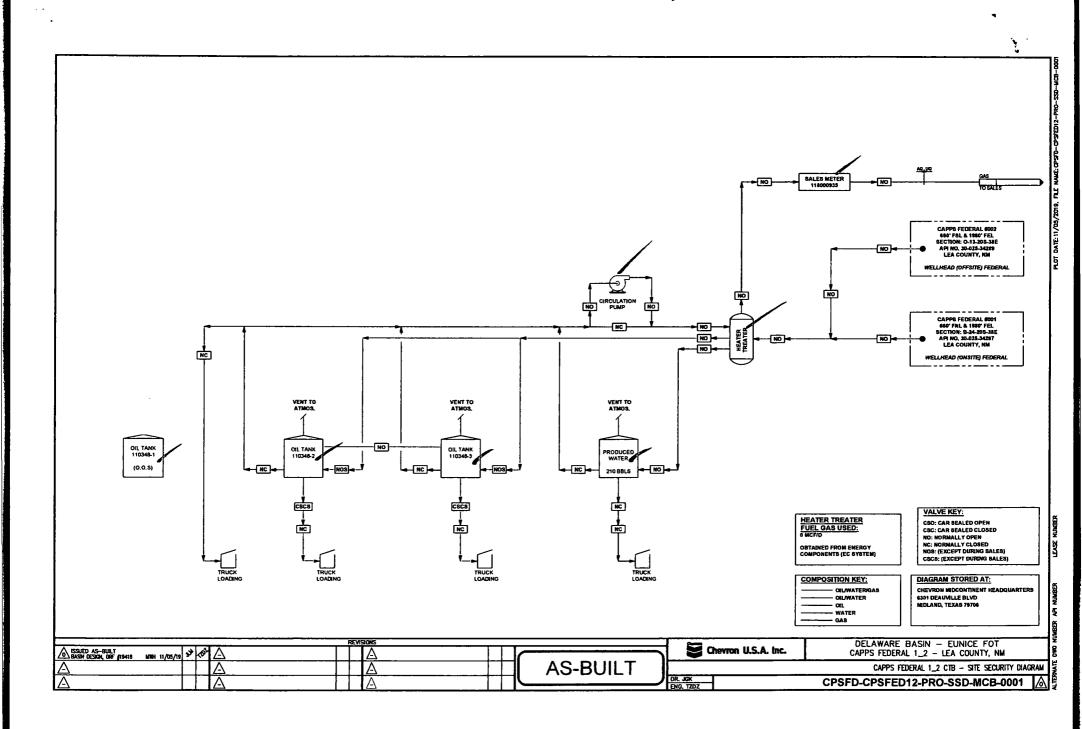

| SUBMIT IN TRIPLICATE - Other instructions on page 2 BBS OCD 7. If Unit or C.                                                                                                                                                                                                                                                                                                                                                                                                                                                                                                                                                                                                 |                             |               |                                       |           |                                                              | ment, Name and/or No.                   |
|------------------------------------------------------------------------------------------------------------------------------------------------------------------------------------------------------------------------------------------------------------------------------------------------------------------------------------------------------------------------------------------------------------------------------------------------------------------------------------------------------------------------------------------------------------------------------------------------------------------------------------------------------------------------------|-----------------------------|---------------|---------------------------------------|-----------|--------------------------------------------------------------|-----------------------------------------|
| 1. Type of Well                                                                                                                                                                                                                                                                                                                                                                                                                                                                                                                                                                                                                                                              |                             |               | 8. Well Name and No.<br>CAPPS FEDERAL |           |                                                              |                                         |
| Oil Well Gas Well Oth                                                                                                                                                                                                                                                                                                                                                                                                                                                                                                                                                                                                                                                        | NOV 1 6                     | 2019          |                                       |           |                                                              |                                         |
| Name of Operator     CHEVRON USA INCORPORA                                                                                                                                                                                                                                                                                                                                                                                                                                                                                                                                                                                                                                   | RILLO<br>HEVRON.COM         | WED.          | 9. API Well No.<br>30-025-34267-0     |           |                                                              |                                         |
| 3a. Address       3b. Phone No.         6301 DEAUVILLE BLVD       Ph: 575-263         MIDLAND, TX 79706       Fx: 575-263                                                                                                                                                                                                                                                                                                                                                                                                                                                                                                                                                    |                             |               | (inc <b>1</b>                         | BAED      | 10. Field and Pool or Exploratory Area BLINEBRY OIL & GAS DK |                                         |
| 4. Location of Well (Footage, Sec., T                                                                                                                                                                                                                                                                                                                                                                                                                                                                                                                                                                                                                                        | •                           |               | 11. County or Parish, S               | State     |                                                              |                                         |
| Sec 24 T20S R38E NWNE 66                                                                                                                                                                                                                                                                                                                                                                                                                                                                                                                                                                                                                                                     |                             |               | LEA COUNTY, I                         | <b>NM</b> |                                                              |                                         |
| 12. CHECK THE APPROPRIATE BOX(ES) TO INDICATE NATURE OF NOTICE, REPORT, OR OTHER DATA                                                                                                                                                                                                                                                                                                                                                                                                                                                                                                                                                                                        |                             |               |                                       |           |                                                              |                                         |
| TYPE OF SUBMISSION                                                                                                                                                                                                                                                                                                                                                                                                                                                                                                                                                                                                                                                           | TYPE OF ACTION              |               |                                       |           |                                                              |                                         |
| ☐ Notice of Intent                                                                                                                                                                                                                                                                                                                                                                                                                                                                                                                                                                                                                                                           | Notice of Intent            |               | en Product                            |           | ion (Start/Resume)                                           | ■ Water Shut-Off                        |
| _                                                                                                                                                                                                                                                                                                                                                                                                                                                                                                                                                                                                                                                                            | ☐ Alter Casing ☐ H          |               | draulic Fracturing 🔲 Reclan           |           | ation                                                        | ■ Well Integrity                        |
| Subsequent Report                                                                                                                                                                                                                                                                                                                                                                                                                                                                                                                                                                                                                                                            | Casing Repair               | □ New         | ■ New Construction                    |           | olete                                                        | Other                                   |
| ☐ Final Abandonment Notice                                                                                                                                                                                                                                                                                                                                                                                                                                                                                                                                                                                                                                                   | ☐ Change Plans              | Plug          | and Abandon                           | □ Tempor  | arily Abandon                                                | Site Facility Diagra<br>m/Security Plan |
|                                                                                                                                                                                                                                                                                                                                                                                                                                                                                                                                                                                                                                                                              | ☐ Convert to Injection      | n 🗖 Plug Back |                                       | □ Water I | Disposal                                                     | ·                                       |
| following completion of the involved operations. If the operation results in a multiple completion or recompletion in a new interval, a Form 3160-4 must be filed on testing has been completed. Final Abandonment Notices must be filed only after all requirements, including reclamation, have been completed and the operator has determined that the site is ready for final inspection.  CHEVRON USA INC IS SUBMITTING A SITE SECURITY DIAGRAM ON THE ABOVE WELL. WELLS AFFECTED ARE AS FOLLOWS:  CAPPS FEDERAL #1 30-025-34267 CAPPS FEDERAL #2 30-025-34289  PLEASE FIND ATTACHED SITE SECURITY DIAGRAM  NOV 7 2019  BUREAU OF LAND-MANAGEMENT CARLSBAD FIELD OFFICE |                             |               |                                       |           |                                                              | OR RECORD 7 2019 MANAGEMENT             |
| 14. I hereby certify that the foregoing is true and correct. Electronic Submission #491283 verified by the BLM Well Information System For CHEVRON USA INCORPORATED, sent to the Hobbs Committed to AFMSS for processing by DEBORAH MCKINNEY on 11/07/2019 (20DLM0055SE)                                                                                                                                                                                                                                                                                                                                                                                                     |                             |               |                                       |           |                                                              |                                         |
| Name (Printed/Typed) CINDY H                                                                                                                                                                                                                                                                                                                                                                                                                                                                                                                                                                                                                                                 | Title PERMITTING SPECIALIST |               |                                       |           |                                                              |                                         |
| Signature (Electronic Submission)                                                                                                                                                                                                                                                                                                                                                                                                                                                                                                                                                                                                                                            |                             |               | Date 11/06/2                          | 2019      |                                                              |                                         |
| THIS SPACE FOR FEDERAL OR STATE OFFICE USE                                                                                                                                                                                                                                                                                                                                                                                                                                                                                                                                                                                                                                   |                             |               |                                       |           |                                                              |                                         |
| <del> </del>                                                                                                                                                                                                                                                                                                                                                                                                                                                                                                                                                                                                                                                                 | •                           | ·             | , ,                                   |           |                                                              |                                         |
| _Approved By                                                                                                                                                                                                                                                                                                                                                                                                                                                                                                                                                                                                                                                                 |                             |               | Title                                 |           |                                                              | Date                                    |
| Conditions of approval, if any, are attached. Approval of this notice does not warrant or certify that the applicant holds legal or equitable title to those rights in the subject lease which would entitle the applicant to conduct operations thereon.                                                                                                                                                                                                                                                                                                                                                                                                                    |                             |               | Office                                | -         |                                                              |                                         |
| Title 18 U.S.C. Section 1001 and Title 43 U.S.C. Section 1212, make it a crime for any person knowingly and willfully to make to any department or agency of the United                                                                                                                                                                                                                                                                                                                                                                                                                                                                                                      |                             |               |                                       |           |                                                              |                                         |