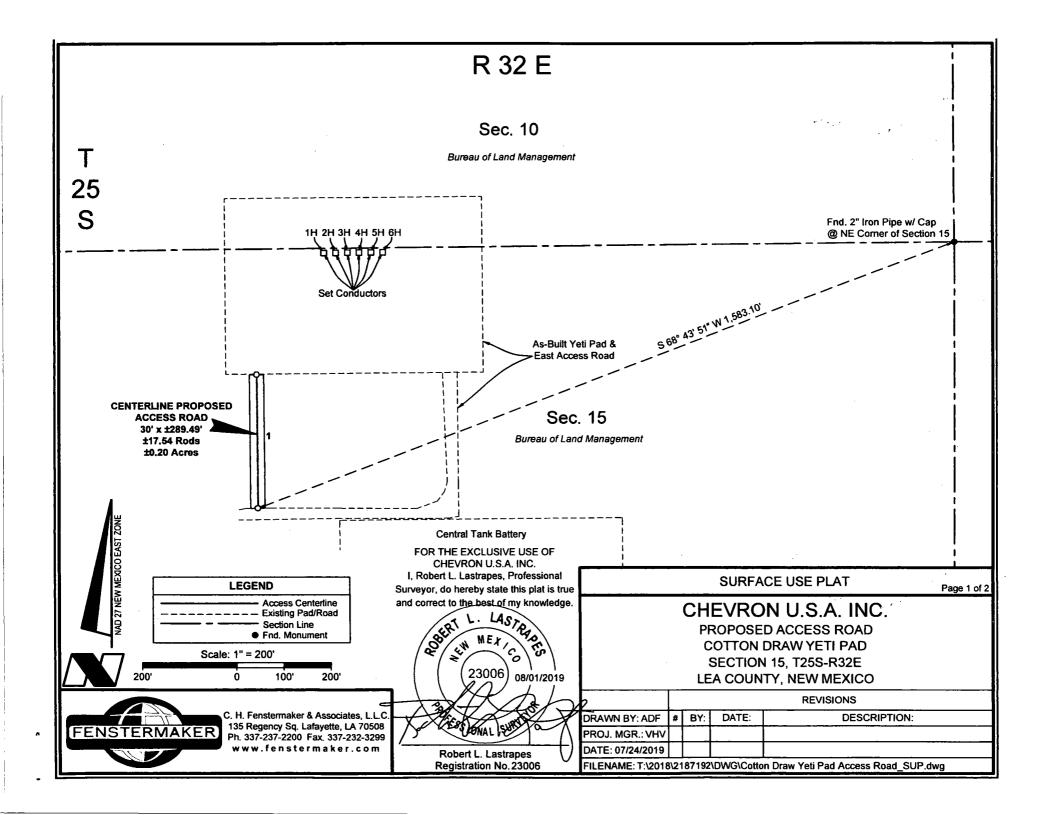

| CENTERLINE PROPOSED ACCESS ROAD |                 |          |  |  |
|---------------------------------|-----------------|----------|--|--|
| COURSE                          | BEARING         | DISTANCE |  |  |
| 1                               | N 00° 32' 04" W | 289.49'  |  |  |

FOR THE EXCLUSIVE USE OF CHEVRON U.S.A. INC.

I, Robert L. Lastrapes, Professional Surveyor, do hereby state this plat is true and correct to the best of my knowledge.

23006 08/01/2019

SURFACE USE PLAT

Page 2 of 2

## CHEVRON U.S.A. INC.

PROPOSED ACCESS ROAD COTTON DRAW YETI PAD SECTION 15, T25S-R32E LEA COUNTY, NEW MEXICO

FENSTERMAKER 11 12 PH

C. H. Fenstermaker & Associates, L.L.C.
 135 Regency Sq. Lafayette, LA 70508
 Ph. 337-237-2200 Fax. 337-232-3299
 www.fenstermaker.com