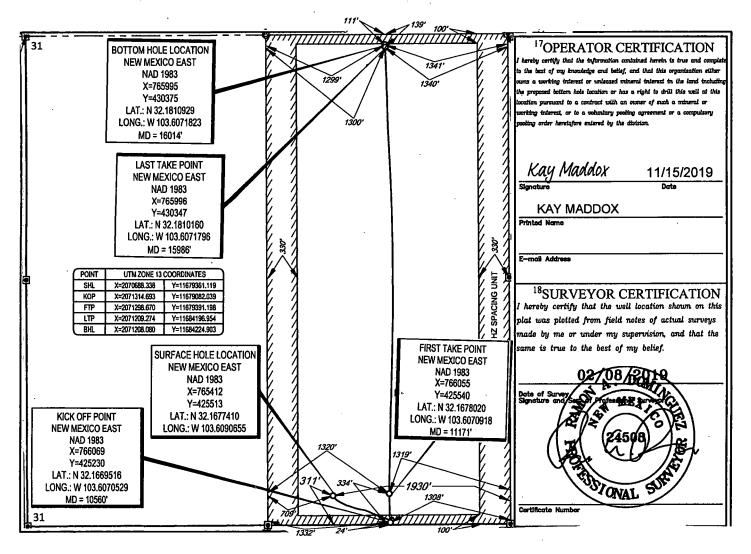

Energy, Minerals & Natural Resources OCD Department HOBBS OIL CONSERVATION DIVISION 2 02019 1220 South St. Francis Dr. Santa Fe. NM 97505 **FORM C-102** District I 1625 N. French Dr., Hobbs, NM 88240 Phone: (575) 393-6161 Fax: (575) 393-0720 **Revised August 1, 2011** District II 811 S. First SL, Artesia, NM 88210 Submit one copy to appropriate Phone: (575) 748-1283 Fax: (575) 748-9720 **District Office** District III 1000 Rio Brazos Road, Aztec, NM 87410 RECEIVED Phone: (505) 334-6178 Fax: (505) 334-6170 District IV 1220 S. St. Francis Dr., Santa Fe, NM 87505  $\mathbf{X}$ AMENDED REPORT Santa Fe, NM 87505 Phone: (505) 476-3460 Fax: (505) 476-3462 WELL LOCATION AND ACREAGE DEDICATION PLAT <sup>2</sup>Pool Code <sup>3</sup>Pool Name API Number 025-46033 ----

| e                                                 |                        |                             |                                                                                                        |                                                                                                                                      |                                                                                                                                                                                                                                      | WER BONE SPRING                                                                                                                                                                                                                                                                                                                                                      |                                                                                                                                                                                                                                                                                                                                                                                                                            |                                                                                                                                                                                                                                                                                                                                                                                                                                                                                                                                                                                                                                                                                                                                                      |  |  |
|---------------------------------------------------|------------------------|-----------------------------|--------------------------------------------------------------------------------------------------------|--------------------------------------------------------------------------------------------------------------------------------------|--------------------------------------------------------------------------------------------------------------------------------------------------------------------------------------------------------------------------------------|----------------------------------------------------------------------------------------------------------------------------------------------------------------------------------------------------------------------------------------------------------------------------------------------------------------------------------------------------------------------|----------------------------------------------------------------------------------------------------------------------------------------------------------------------------------------------------------------------------------------------------------------------------------------------------------------------------------------------------------------------------------------------------------------------------|------------------------------------------------------------------------------------------------------------------------------------------------------------------------------------------------------------------------------------------------------------------------------------------------------------------------------------------------------------------------------------------------------------------------------------------------------------------------------------------------------------------------------------------------------------------------------------------------------------------------------------------------------------------------------------------------------------------------------------------------------|--|--|
|                                                   |                        |                             |                                                                                                        | <sup>5</sup> Property N                                                                                                              | ате                                                                                                                                                                                                                                  | •we                                                                                                                                                                                                                                                                                                                                                                  | ell Number                                                                                                                                                                                                                                                                                                                                                                                                                 |                                                                                                                                                                                                                                                                                                                                                                                                                                                                                                                                                                                                                                                                                                                                                      |  |  |
| 325728 ADDER 31 STATE                             |                        |                             |                                                                                                        |                                                                                                                                      |                                                                                                                                                                                                                                      |                                                                                                                                                                                                                                                                                                                                                                      |                                                                                                                                                                                                                                                                                                                                                                                                                            | #505H                                                                                                                                                                                                                                                                                                                                                                                                                                                                                                                                                                                                                                                                                                                                                |  |  |
| <sup>7</sup> OGRID No. <sup>8</sup> Operator Name |                        |                             |                                                                                                        |                                                                                                                                      |                                                                                                                                                                                                                                      |                                                                                                                                                                                                                                                                                                                                                                      |                                                                                                                                                                                                                                                                                                                                                                                                                            | <sup>9</sup> Elevation                                                                                                                                                                                                                                                                                                                                                                                                                                                                                                                                                                                                                                                                                                                               |  |  |
| 7377 EOG RESOURCES, INC.                          |                        |                             |                                                                                                        |                                                                                                                                      |                                                                                                                                                                                                                                      |                                                                                                                                                                                                                                                                                                                                                                      | 3501'                                                                                                                                                                                                                                                                                                                                                                                                                      |                                                                                                                                                                                                                                                                                                                                                                                                                                                                                                                                                                                                                                                                                                                                                      |  |  |
|                                                   |                        |                             |                                                                                                        | <sup>10</sup> Surface Lo                                                                                                             | cation                                                                                                                                                                                                                               |                                                                                                                                                                                                                                                                                                                                                                      |                                                                                                                                                                                                                                                                                                                                                                                                                            |                                                                                                                                                                                                                                                                                                                                                                                                                                                                                                                                                                                                                                                                                                                                                      |  |  |
| Section                                           | Township               | Range                       | Lot Idn                                                                                                | Feet from the                                                                                                                        | North/South line                                                                                                                                                                                                                     | Feet from the                                                                                                                                                                                                                                                                                                                                                        | East/West line                                                                                                                                                                                                                                                                                                                                                                                                             | County                                                                                                                                                                                                                                                                                                                                                                                                                                                                                                                                                                                                                                                                                                                                               |  |  |
| 31                                                | 24-S                   | 33-E                        | -0                                                                                                     | 311'                                                                                                                                 | SOUTH                                                                                                                                                                                                                                | 1930'                                                                                                                                                                                                                                                                                                                                                                | EAST                                                                                                                                                                                                                                                                                                                                                                                                                       | LEA                                                                                                                                                                                                                                                                                                                                                                                                                                                                                                                                                                                                                                                                                                                                                  |  |  |
|                                                   |                        | <sup>11</sup> B             | ottom Hole                                                                                             | Location If D                                                                                                                        | ifferent From Surf                                                                                                                                                                                                                   | ace                                                                                                                                                                                                                                                                                                                                                                  |                                                                                                                                                                                                                                                                                                                                                                                                                            |                                                                                                                                                                                                                                                                                                                                                                                                                                                                                                                                                                                                                                                                                                                                                      |  |  |
| Section                                           | Township               | Range                       | Lot Idn                                                                                                | Reat from the                                                                                                                        | North/South line                                                                                                                                                                                                                     | Feet from the                                                                                                                                                                                                                                                                                                                                                        | East/West line                                                                                                                                                                                                                                                                                                                                                                                                             | County                                                                                                                                                                                                                                                                                                                                                                                                                                                                                                                                                                                                                                                                                                                                               |  |  |
| 31                                                | 24-S                   | 33-E                        | -B                                                                                                     | 111'                                                                                                                                 | NORTH                                                                                                                                                                                                                                | 1341                                                                                                                                                                                                                                                                                                                                                                 | EAST                                                                                                                                                                                                                                                                                                                                                                                                                       | LEA                                                                                                                                                                                                                                                                                                                                                                                                                                                                                                                                                                                                                                                                                                                                                  |  |  |
| <sup>13</sup> Joint or I                          | nfill <sup>14</sup> Co | nsolidation Code            | <sup>15</sup> Order                                                                                    | No.                                                                                                                                  | <b>_</b>                                                                                                                                                                                                                             |                                                                                                                                                                                                                                                                                                                                                                      |                                                                                                                                                                                                                                                                                                                                                                                                                            |                                                                                                                                                                                                                                                                                                                                                                                                                                                                                                                                                                                                                                                                                                                                                      |  |  |
|                                                   |                        |                             |                                                                                                        |                                                                                                                                      |                                                                                                                                                                                                                                      |                                                                                                                                                                                                                                                                                                                                                                      |                                                                                                                                                                                                                                                                                                                                                                                                                            |                                                                                                                                                                                                                                                                                                                                                                                                                                                                                                                                                                                                                                                                                                                                                      |  |  |
| 1                                                 | 31<br>Section<br>31    | Section Township<br>31 24–S | 31     24-S     33-E <sup>11</sup> B       Section       Township     Range       31     24-S     33-E | Section Township Range Lot Idn<br>31 24-S 33-E - O<br><sup>11</sup> Bottom Hole<br>Section Township Range Lot Idn<br>31 24-S 33-E -B | EOG RESOUR   10 Surface Lot   Section Township Range Lot Idn Feet from the   31 24-S 33-E - Ò 311' <sup>11</sup> Bottom Hole Location If D   Section Township Range   31 24-S 33-E - Ď 11'   Section Township   31 24-S 33-E - Ď 11' | EOG RESOURCES, INC. <sup>10</sup> Surface Location     Section   Township   Range   Lot idn   Feet from the   North/South line     31   24-S   33-E   - O   311'   SOUTH <sup>11</sup> Bottom Hole Location If Different From Surf     Section     Section   Township   Range   Lot Idn   Past from the   North/South line     31   24-S   33-E   - B   III'   NORTH | EOG RESOURCES, INC.10 Surface LocationSectionTownshipRangeLot IdnFeet from theNorth/South lineFeet from the3124-S33-E $ \bigcirc$ 311'SOUTH1930'11 Bottom Hole Location If Different From SurfaceSectionTownshipRangeLot IdnFeet from the3124-S33-E $ \bigcirc$ $11'$ North/South lineFeet from the11SectionTownshipRangeLot IdnFeet from theNorth/South lineFeet from the3124-S33-E $ \bigcirc$ $11'$ NORTH $134'$ $134'$ | EOG RESOURCES, INC.   3     IOSurface Location     IOSurface Location     Section Township   Range   Lot Idn   Feet from the North/South line   Feet from the East/West line     Section Township   Range   Lot Idn   Feet from the IOSUTH   1930'   EAST     Section Township   Range   Lot Idn   Feast from the North/South line   Feet from the East/West line     Section Township   Range   Lot Idn   Feast from the North/South line   Feet from the East/West line     Section Township   Range   Lot Idn   Feast from the North/South line   Feet from the East/West line     Section Township   Range   Lot Idn   North/South line   Feet from the East/West line     Section Township   Same Colspan= 5   NIII '   NORTH   I J24'I'   EAST |  |  |

No allowable will be assigned to this completion until all interests have been consolidated or a non-standard unit has been approved by the division.

| API #<br>30-025-46033 | HOBBS OCD<br>NOV 2 0 2019<br>Property Name: RECEIVED |             |
|-----------------------|------------------------------------------------------|-------------|
| Operator Name:        | Property Name: <b>RECUP</b>                          | Well Number |
| EOG RESOURCES, INC    | ADDER 31 STATE                                       | 505H        |

Kick Off Point (KOP)

| UL | Section                | Township | Range | Lot | Feet | From N/S | Feet | From E/W | County      |
|----|------------------------|----------|-------|-----|------|----------|------|----------|-------------|
| O  | 31                     | 24S      | 33E   |     | 24   | SOUTH    | 1308 | EAST     | LEA         |
|    | Latitude<br>32.1669516 |          |       |     |      | 70529    |      |          | NAD<br>1983 |

First Take Point (FTP)

| UL | Section                | Township | Range | Lot | Feet | From N/S | Feet | From E/W | County      |
|----|------------------------|----------|-------|-----|------|----------|------|----------|-------------|
| B  | 31                     | 24S      | 33E   |     | 334  | SOUTH    | 1319 | EAST     | LEA         |
|    | Latitude<br>32.1678020 |          |       |     |      | 0918     |      |          | NAD<br>1983 |

## Last Take Point (LTP)

| UL | Section                | Township | Range | Lot | Feet | From N/S                | Feet | From E/W    | County |
|----|------------------------|----------|-------|-----|------|-------------------------|------|-------------|--------|
| B  | 31                     | 24S      | 33E   |     | 139  | NORTH                   | 1340 | EAST        | LEA    |
|    | Latitude<br>32.1810160 |          |       |     |      | <sup>le</sup><br>071796 |      | NAD<br>1983 |        |

NO

Is this well the defining well for the Horizontal Spacing Unit?

Is this well an infill well?

YES

If infill is yes please provide API if available, Operator Name and well number for Defining well for Horizontal Spacing Unit.

| API #              |                |               |  |
|--------------------|----------------|---------------|--|
| 30-025-46032       |                |               |  |
| Operator Name:     | Property Name: | Well Number   |  |
| EOG RESOURCES, INC | ADDER 31 STATE | 504H          |  |
|                    |                |               |  |
| <b></b>            |                | KZ 06/29/2018 |  |