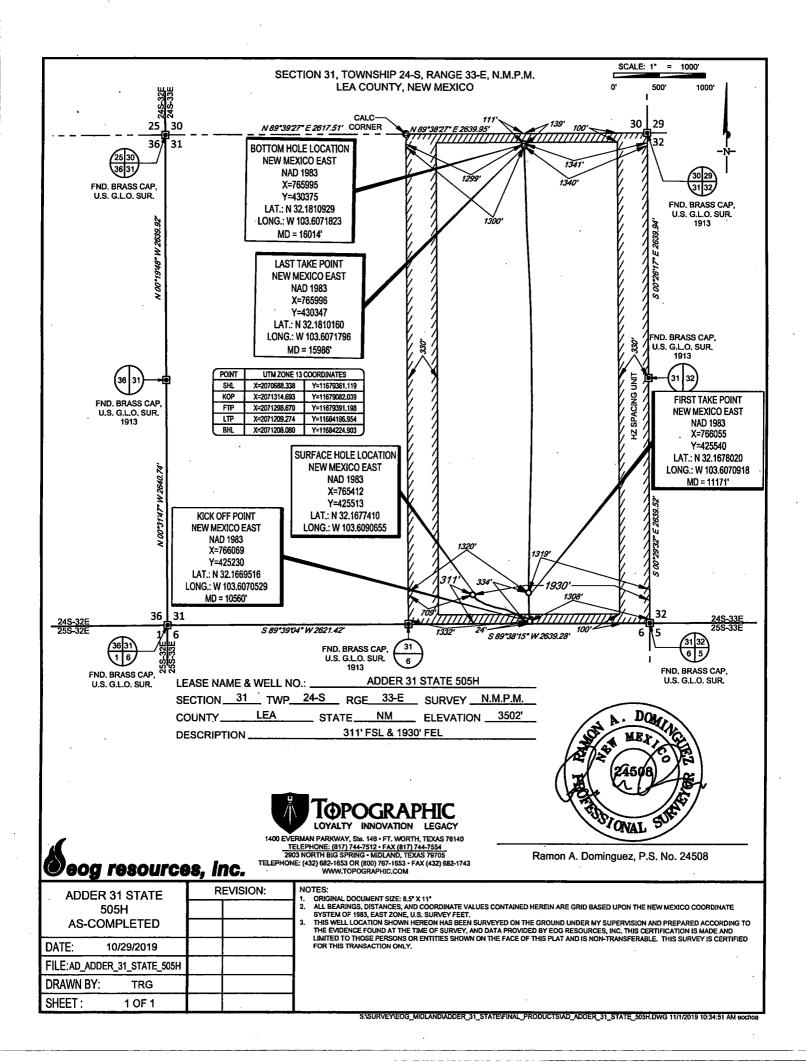

Energy, Minerals & Natural Resources OCD Department HOBBS OIL CONSERVATION DIVISION 2 02019 1220 South St. Francis Dr. Santa Fe. NM 97505 **FORM C-102** District I 1625 N. French Dr., Hobbs, NM 88240 Phone: (575) 393-6161 Fax: (575) 393-0720 **Revised August 1, 2011** District II 811 S. First SL, Artesia, NM 88210 Submit one copy to appropriate Phone: (575) 748-1283 Fax: (575) 748-9720 **District Office** District III 1000 Rio Brazos Road, Aztec, NM 87410 RECEIVED Phone: (505) 334-6178 Fax: (505) 334-6170 District IV 1220 S. St. Francis Dr., Santa Fe, NM 87505  $\mathbf{X}$ AMENDED REPORT Santa Fe, NM 87505 Phone: (505) 476-3460 Fax: (505) 476-3462 WELL LOCATION AND ACREAGE DEDICATION PLAT <sup>2</sup>Pool Code <sup>3</sup>Pool Name API Number 025-46033 ----

| e                                                 |                        |                             |                                                                                                        |                                                                                                                                      |                                                                                                                                                                                                                                      | WER BONE SPRING                                                                                                                                                                                                                                                                                                                                                      |                                                                                                                                                                                                                                                                                                                                                                                                                            |                                                                                                                                                                                                                                                                                                                                                                                                                                                                                                                                                                                                                                                                                                                                                      |  |  |
|---------------------------------------------------|------------------------|-----------------------------|--------------------------------------------------------------------------------------------------------|--------------------------------------------------------------------------------------------------------------------------------------|--------------------------------------------------------------------------------------------------------------------------------------------------------------------------------------------------------------------------------------|----------------------------------------------------------------------------------------------------------------------------------------------------------------------------------------------------------------------------------------------------------------------------------------------------------------------------------------------------------------------|----------------------------------------------------------------------------------------------------------------------------------------------------------------------------------------------------------------------------------------------------------------------------------------------------------------------------------------------------------------------------------------------------------------------------|------------------------------------------------------------------------------------------------------------------------------------------------------------------------------------------------------------------------------------------------------------------------------------------------------------------------------------------------------------------------------------------------------------------------------------------------------------------------------------------------------------------------------------------------------------------------------------------------------------------------------------------------------------------------------------------------------------------------------------------------------|--|--|
|                                                   |                        |                             |                                                                                                        | <sup>5</sup> Property N                                                                                                              | ате                                                                                                                                                                                                                                  | •we                                                                                                                                                                                                                                                                                                                                                                  | ell Number                                                                                                                                                                                                                                                                                                                                                                                                                 |                                                                                                                                                                                                                                                                                                                                                                                                                                                                                                                                                                                                                                                                                                                                                      |  |  |
| 325728 ADDER 31 STATE                             |                        |                             |                                                                                                        |                                                                                                                                      |                                                                                                                                                                                                                                      |                                                                                                                                                                                                                                                                                                                                                                      |                                                                                                                                                                                                                                                                                                                                                                                                                            | #505H                                                                                                                                                                                                                                                                                                                                                                                                                                                                                                                                                                                                                                                                                                                                                |  |  |
| <sup>7</sup> OGRID No. <sup>8</sup> Operator Name |                        |                             |                                                                                                        |                                                                                                                                      |                                                                                                                                                                                                                                      |                                                                                                                                                                                                                                                                                                                                                                      |                                                                                                                                                                                                                                                                                                                                                                                                                            | <sup>9</sup> Elevation                                                                                                                                                                                                                                                                                                                                                                                                                                                                                                                                                                                                                                                                                                                               |  |  |
| 7377 EOG RESOURCES, INC.                          |                        |                             |                                                                                                        |                                                                                                                                      |                                                                                                                                                                                                                                      |                                                                                                                                                                                                                                                                                                                                                                      | 3501'                                                                                                                                                                                                                                                                                                                                                                                                                      |                                                                                                                                                                                                                                                                                                                                                                                                                                                                                                                                                                                                                                                                                                                                                      |  |  |
|                                                   |                        |                             |                                                                                                        | <sup>10</sup> Surface Lo                                                                                                             | cation                                                                                                                                                                                                                               |                                                                                                                                                                                                                                                                                                                                                                      |                                                                                                                                                                                                                                                                                                                                                                                                                            |                                                                                                                                                                                                                                                                                                                                                                                                                                                                                                                                                                                                                                                                                                                                                      |  |  |
| Section                                           | Township               | Range                       | Lot Idn                                                                                                | Feet from the                                                                                                                        | North/South line                                                                                                                                                                                                                     | Feet from the                                                                                                                                                                                                                                                                                                                                                        | East/West line                                                                                                                                                                                                                                                                                                                                                                                                             | County                                                                                                                                                                                                                                                                                                                                                                                                                                                                                                                                                                                                                                                                                                                                               |  |  |
| 31                                                | 24-S                   | 33-E                        | -0                                                                                                     | 311'                                                                                                                                 | SOUTH                                                                                                                                                                                                                                | 1930'                                                                                                                                                                                                                                                                                                                                                                | EAST                                                                                                                                                                                                                                                                                                                                                                                                                       | LEA                                                                                                                                                                                                                                                                                                                                                                                                                                                                                                                                                                                                                                                                                                                                                  |  |  |
|                                                   |                        | <sup>11</sup> B             | ottom Hole                                                                                             | Location If D                                                                                                                        | ifferent From Surf                                                                                                                                                                                                                   | ace                                                                                                                                                                                                                                                                                                                                                                  |                                                                                                                                                                                                                                                                                                                                                                                                                            |                                                                                                                                                                                                                                                                                                                                                                                                                                                                                                                                                                                                                                                                                                                                                      |  |  |
| Section                                           | Township               | Range                       | Lot Idn                                                                                                | Reat from the                                                                                                                        | North/South line                                                                                                                                                                                                                     | Feet from the                                                                                                                                                                                                                                                                                                                                                        | East/West line                                                                                                                                                                                                                                                                                                                                                                                                             | County                                                                                                                                                                                                                                                                                                                                                                                                                                                                                                                                                                                                                                                                                                                                               |  |  |
| 31                                                | 24-S                   | 33-E                        | -B                                                                                                     | 111'                                                                                                                                 | NORTH                                                                                                                                                                                                                                | 1341                                                                                                                                                                                                                                                                                                                                                                 | EAST                                                                                                                                                                                                                                                                                                                                                                                                                       | LEA                                                                                                                                                                                                                                                                                                                                                                                                                                                                                                                                                                                                                                                                                                                                                  |  |  |
| <sup>13</sup> Joint or I                          | nfill <sup>14</sup> Co | nsolidation Code            | <sup>15</sup> Order                                                                                    | No.                                                                                                                                  | <b>_</b>                                                                                                                                                                                                                             |                                                                                                                                                                                                                                                                                                                                                                      |                                                                                                                                                                                                                                                                                                                                                                                                                            |                                                                                                                                                                                                                                                                                                                                                                                                                                                                                                                                                                                                                                                                                                                                                      |  |  |
|                                                   |                        |                             |                                                                                                        |                                                                                                                                      |                                                                                                                                                                                                                                      |                                                                                                                                                                                                                                                                                                                                                                      |                                                                                                                                                                                                                                                                                                                                                                                                                            |                                                                                                                                                                                                                                                                                                                                                                                                                                                                                                                                                                                                                                                                                                                                                      |  |  |
| 1                                                 | 31<br>Section<br>31    | Section Township<br>31 24–S | 31     24-S     33-E <sup>11</sup> B       Section       Township     Range       31     24-S     33-E | Section Township Range Lot Idn<br>31 24-S 33-E - O<br><sup>11</sup> Bottom Hole<br>Section Township Range Lot Idn<br>31 24-S 33-E -B | EOG RESOUR   10 Surface Lot   Section Township Range Lot Idn Feet from the   31 24-S 33-E - Ò 311' <sup>11</sup> Bottom Hole Location If D   Section Township Range   31 24-S 33-E - Ď 11'   Section Township   31 24-S 33-E - Ď 11' | EOG RESOURCES, INC. <sup>10</sup> Surface Location     Section   Township   Range   Lot idn   Feet from the   North/South line     31   24-S   33-E   - O   311'   SOUTH <sup>11</sup> Bottom Hole Location If Different From Surf     Section     Section   Township   Range   Lot Idn   Past from the   North/South line     31   24-S   33-E   - B   III'   NORTH | EOG RESOURCES, INC.10 Surface LocationSectionTownshipRangeLot IdnFeet from theNorth/South lineFeet from the3124-S33-E $ \bigcirc$ 311'SOUTH1930'11 Bottom Hole Location If Different From SurfaceSectionTownshipRangeLot IdnFeet from the3124-S33-E $ \bigcirc$ $11'$ North/South lineFeet from the11SectionTownshipRangeLot IdnFeet from theNorth/South lineFeet from the3124-S33-E $ \bigcirc$ $11'$ NORTH $134'$ $134'$ | EOG RESOURCES, INC.   3     IOSurface Location     IOSurface Location     Section Township   Range   Lot Idn   Feet from the North/South line   Feet from the East/West line     Section Township   Range   Lot Idn   Feet from the IOSUTH   1930'   EAST     Section Township   Range   Lot Idn   Feast from the North/South line   Feet from the East/West line     Section Township   Range   Lot Idn   Feast from the North/South line   Feet from the East/West line     Section Township   Range   Lot Idn   Feast from the North/South line   Feet from the East/West line     Section Township   Range   Lot Idn   North/South line   Feet from the East/West line     Section Township   Same Colspan= 5   NIII '   NORTH   I J24'I'   EAST |  |  |

No allowable will be assigned to this completion until all interests have been consolidated or a non-standard unit has been approved by the division.

| API #<br>30-025-46033 | HOBBS OCD<br>NOV 2 0 2019<br>Property Name: RECEIVED |             |
|-----------------------|------------------------------------------------------|-------------|
| Operator Name:        | Property Name: <b>RECUP</b>                          | Well Number |
| EOG RESOURCES, INC    | ADDER 31 STATE                                       | 505H        |

Kick Off Point (KOP)

| UL | Section                | Township | Range | Lot | Feet | From N/S | Feet | From E/W | County      |
|----|------------------------|----------|-------|-----|------|----------|------|----------|-------------|
| O  | 31                     | 24S      | 33E   |     | 24   | SOUTH    | 1308 | EAST     | LEA         |
|    | Latitude<br>32.1669516 |          |       |     |      | 70529    |      |          | NAD<br>1983 |

First Take Point (FTP)

| UL | Section                | Township | Range | Lot | Feet | From N/S | Feet | From E/W | County      |
|----|------------------------|----------|-------|-----|------|----------|------|----------|-------------|
| B  | 31                     | 24S      | 33E   |     | 334  | SOUTH    | 1319 | EAST     | LEA         |
|    | Latitude<br>32.1678020 |          |       |     |      | 0918     |      |          | NAD<br>1983 |

## Last Take Point (LTP)

| UL | Section                | Township | Range | Lot | Feet | From N/S                | Feet | From E/W    | County |
|----|------------------------|----------|-------|-----|------|-------------------------|------|-------------|--------|
| B  | 31                     | 24S      | 33E   |     | 139  | NORTH                   | 1340 | EAST        | LEA    |
|    | Latitude<br>32.1810160 |          |       |     |      | <sup>le</sup><br>071796 |      | NAD<br>1983 |        |

NO

Is this well the defining well for the Horizontal Spacing Unit?

Is this well an infill well?

YES

If infill is yes please provide API if available, Operator Name and well number for Defining well for Horizontal Spacing Unit.

| API #              |                |               |  |
|--------------------|----------------|---------------|--|
| 30-025-46032       |                |               |  |
| Operator Name:     | Property Name: | Well Number   |  |
| EOG RESOURCES, INC | ADDER 31 STATE | 504H          |  |
|                    |                |               |  |
| <b></b>            |                | KZ 06/29/2018 |  |