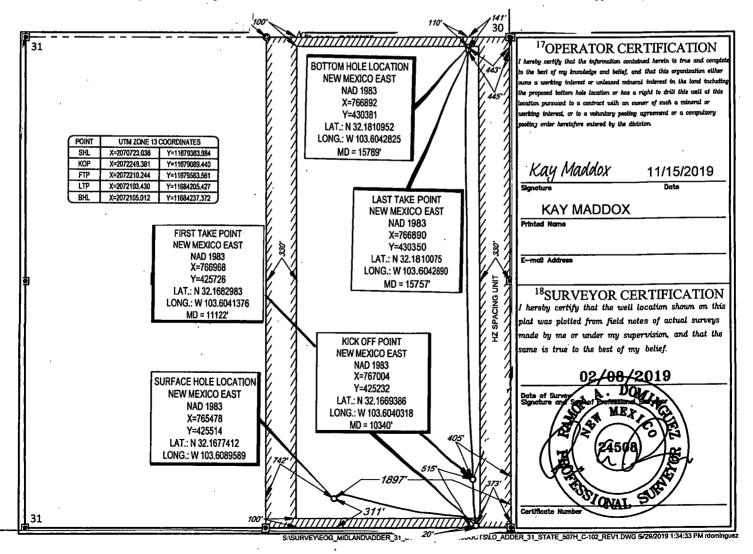

Kick Off Point (KOP)

| UL<br>P | Section<br>31          | Township<br>24S | Range<br>33E | Lot | Feet<br>20 | From N/S<br>SOUTH | Feet<br>373 | From E/W<br>EAST | County<br>LEA |  |
|---------|------------------------|-----------------|--------------|-----|------------|-------------------|-------------|------------------|---------------|--|
|         | Latitude<br>32.1669386 |                 |              |     |            | )<br>)40318       |             |                  | NAD<br>1983   |  |

First Take Point (FTP)

| UL | Section                | Township | Range | Lot | Feet | From N/S | Feet | From E/W | County      |
|----|------------------------|----------|-------|-----|------|----------|------|----------|-------------|
| A  | 31                     | 24S      | 33E   |     | 515  | SOUTH    | 405  | EAST     | LEA         |
|    | Latitude<br>32.1682983 |          |       |     |      | 1376     |      |          | NAD<br>1983 |

Last Take Point (LTP)

| UL             | Section                 | Township | Range | Lot | Feet              | From N/S                | Feet | From E/W | County      |
|----------------|-------------------------|----------|-------|-----|-------------------|-------------------------|------|----------|-------------|
| A              | 31                      | 24S      | 33E   |     | 141               | NORTH                   | 445  | EAST     | LEA         |
| Latitu<br>32.1 | <sup>de</sup><br>181007 | '5       |       |     | Longitud<br>103.6 | <sup>Je</sup><br>042890 |      |          | NAD<br>1983 |