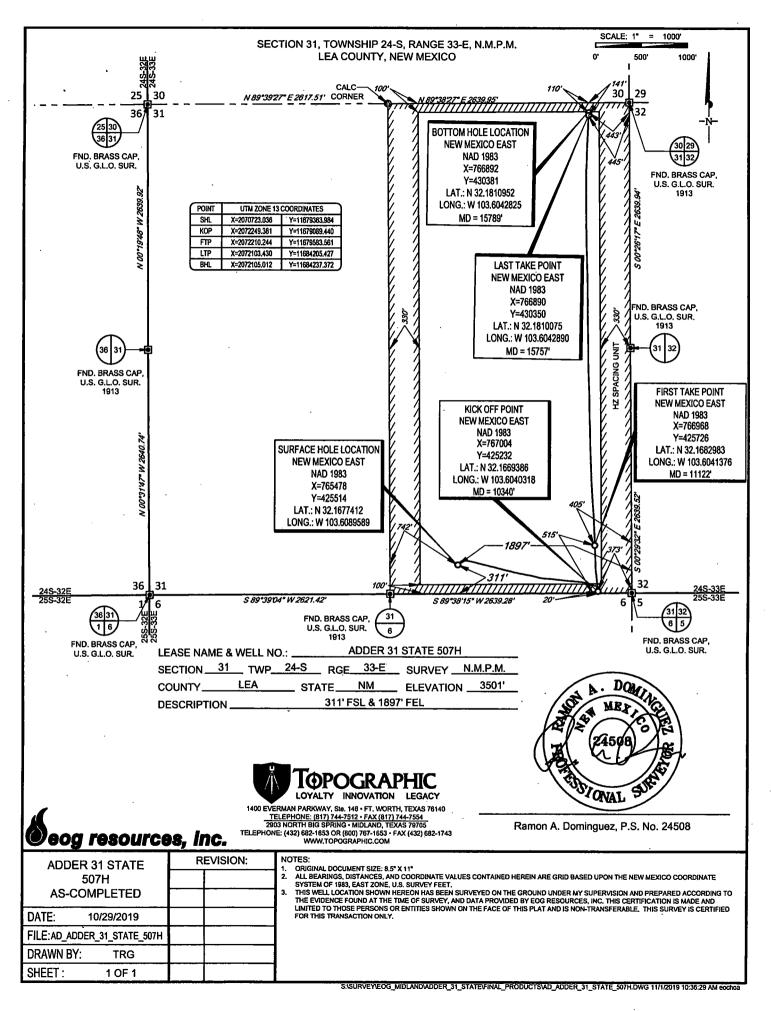

Kick Off Point (KOP)

| UL<br>P | Section<br>31          | Township<br>24S | Range<br>33E | Lot | Feet<br>20 | From N/S<br>SOUTH | Feet<br>373 | From E/W<br>EAST | County<br>LEA |  |
|---------|------------------------|-----------------|--------------|-----|------------|-------------------|-------------|------------------|---------------|--|
|         | Latitude<br>32.1669386 |                 |              |     |            | )<br>)40318       |             |                  | NAD<br>1983   |  |

First Take Point (FTP)

| UL | Section                | Township | Range | Lot | Feet | From N/S | Feet | From E/W | County      |
|----|------------------------|----------|-------|-----|------|----------|------|----------|-------------|
| A  | 31                     | 24S      | 33E   |     | 515  | SOUTH    | 405  | EAST     | LEA         |
|    | Latitude<br>32.1682983 |          |       |     |      | 1376     |      |          | NAD<br>1983 |

Last Take Point (LTP)

| UL             | Section                 | Township | Range | Lot | Feet              | From N/S                | Feet | From E/W | County      |
|----------------|-------------------------|----------|-------|-----|-------------------|-------------------------|------|----------|-------------|
| A              | 31                      | 24S      | 33E   |     | 141               | NORTH                   | 445  | EAST     | LEA         |
| Latitu<br>32.1 | <sup>de</sup><br>181007 | '5       |       |     | Longitud<br>103.6 | <sup>Je</sup><br>042890 |      |          | NAD<br>1983 |