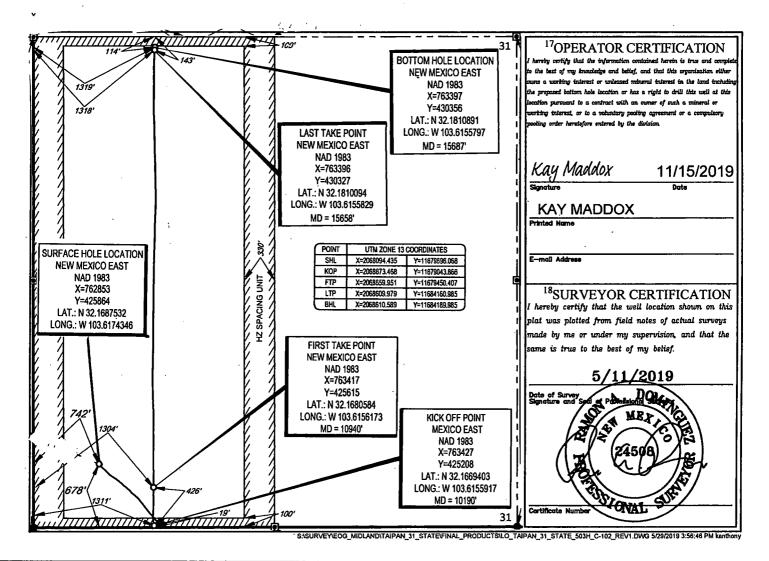

| District I<br>1625 N. French Dr., Hobbs, NM 88240<br>Phone: (375) 393-6161 Fax: (375) 393-0720<br>District II<br>811 S. First St., Artesia, NM 88210<br>Phone: (375) 748-1283 Fax: (375) 748-9720<br>District III<br>1000 Rio Brazos Road, Aztec, NM 87410<br>Phone: (505) 334-6178 Fax: (505) 334-6170<br>District IV<br>1220 S. St. Francis Dr., Santa Fe, NM 87505<br>Phone: (505) 476-3460 Fax: (505) 476-3462 |                          |                          |                | OIL C                  | State of Ne<br>Minerals &<br>Depar<br>ONSERVA<br>220 South S<br>Santa Fe, 1 | · F               | FORM C-102<br>Revised August 1, 2011<br>Submit one copy to appropriate<br>District Office<br>AMENDED REPORT |                 |            |        |
|--------------------------------------------------------------------------------------------------------------------------------------------------------------------------------------------------------------------------------------------------------------------------------------------------------------------------------------------------------------------------------------------------------------------|--------------------------|--------------------------|----------------|------------------------|-----------------------------------------------------------------------------|-------------------|-------------------------------------------------------------------------------------------------------------|-----------------|------------|--------|
|                                                                                                                                                                                                                                                                                                                                                                                                                    |                          | W.                       | ттт <i>і</i>   | ͻϹϫͲϒϴ                 |                                                                             | REAGE DED         | ECEIVEL<br>ECEIVEL                                                                                          | J<br>T          |            |        |
| r                                                                                                                                                                                                                                                                                                                                                                                                                  | <sup>1</sup> API Number  | • •                      |                | <sup>2</sup> Pool Code |                                                                             | LEAGE DED         | <sup>3</sup> Pool Nat                                                                                       |                 |            | 7      |
|                                                                                                                                                                                                                                                                                                                                                                                                                    | 025-460                  | naa                      |                | 97964                  | .                                                                           |                   |                                                                                                             | VER BONE SPRING |            |        |
|                                                                                                                                                                                                                                                                                                                                                                                                                    |                          |                          |                | 37304                  |                                                                             |                   | <sup>6</sup> Well Number                                                                                    |                 |            |        |
| <sup>4</sup> Property C                                                                                                                                                                                                                                                                                                                                                                                            |                          |                          |                |                        | SProperty                                                                   |                   |                                                                                                             |                 |            |        |
| 325                                                                                                                                                                                                                                                                                                                                                                                                                |                          |                          |                |                        | TAIPAN 3                                                                    |                   | #503H                                                                                                       |                 |            |        |
| <sup>9</sup> OGRID I                                                                                                                                                                                                                                                                                                                                                                                               |                          |                          |                |                        | <sup>8</sup> Operator<br>IG RESOUF                                          | 1                 | <sup>9</sup> Elevation                                                                                      |                 |            |        |
| 7377                                                                                                                                                                                                                                                                                                                                                                                                               | 7                        |                          |                | EC                     |                                                                             | 3515'             |                                                                                                             |                 |            |        |
|                                                                                                                                                                                                                                                                                                                                                                                                                    |                          |                          |                |                        | <sup>10</sup> Surface L                                                     | ocation           |                                                                                                             |                 |            |        |
| UL or lot no.                                                                                                                                                                                                                                                                                                                                                                                                      | Section                  | Township                 | Range          | Lot Idn                | Feet from the                                                               |                   | Feet from the                                                                                               | East            | /West line | County |
| m                                                                                                                                                                                                                                                                                                                                                                                                                  | 31                       | 24-S 33-E -              |                | -4                     | 678'                                                                        | SOUTH             | 742'                                                                                                        | WES             | T          | LEA    |
| · · · · · ·                                                                                                                                                                                                                                                                                                                                                                                                        |                          |                          | 11             | Bottom Ho              | le Location If ]                                                            | Different From Su | rface                                                                                                       |                 | -          |        |
| UL or lot no.                                                                                                                                                                                                                                                                                                                                                                                                      | Section                  |                          |                |                        | t Idn Feet from the North/South line Feet fr                                |                   |                                                                                                             | East            | /West line | County |
| D                                                                                                                                                                                                                                                                                                                                                                                                                  | 31                       | 24–S                     | 33–E           | - 1                    | 114'                                                                        | NORTH             | 1319'                                                                                                       | WES             | T          | LEA    |
| <sup>11</sup> Dedicated Acres<br><b>318</b>                                                                                                                                                                                                                                                                                                                                                                        | <sup>13</sup> Joint or l | infill <sup>14</sup> Col | asolidation Co | de <sup>13</sup> Ord   | er No.                                                                      |                   | ··················                                                                                          |                 |            |        |

No allowable will be assigned to this completion until all interests have been consolidated or a non-standard unit has been approved by the division.

| Intent As Drilled XXX | HOEBS OCD       | JED         |
|-----------------------|-----------------|-------------|
| Operator Name:        | Property Name:  | Well Number |
| EOG RESOURCES, INC    | TAIPAN 31 STATE | 503H        |

Kick Off Point (KOP)

| UL<br>M | Section<br>31          | Township<br>24S | Range<br>33E | Lot | Feet<br>19 | From N/S<br>SOUTH | Feet<br>1311 | From E/W | County<br>LEA |
|---------|------------------------|-----------------|--------------|-----|------------|-------------------|--------------|----------|---------------|
|         | Latitude<br>32.1680584 |                 |              |     |            | 6173              |              |          | NAD<br>1983   |

First Take Point (FTP)

| UL<br>M | Section<br>31          | Township<br>24S | Range<br>33E | Lot | Feet<br><b>426</b> | From N/S<br>SOUTH | Feet<br>1304 | From E/W<br>WEST | County<br>LEA |   |
|---------|------------------------|-----------------|--------------|-----|--------------------|-------------------|--------------|------------------|---------------|---|
|         | Latitude<br>32.1680584 |                 |              |     |                    | 6173              |              |                  | NAD<br>1983   | 1 |

Last Take Point (LTP)

| UL<br>D | Section<br>31          | Township<br>24S | Range<br>33E | Lot | Feet<br>143 | From N/S     | Feet<br>1318 | From E/W<br>WEST | County<br>LEA |
|---------|------------------------|-----------------|--------------|-----|-------------|--------------|--------------|------------------|---------------|
|         | Latitude<br>32.1810094 |                 |              |     |             | le<br>155829 |              |                  | NAD<br>1983   |

YES

Is this well the defining well for the Horizontal Spacing Unit?

Is this well an infill well?

NO

If infill is yes please provide API if available, Operator Name and well number for Defining well for Horizontal Spacing Unit.

| API #                                | •              |               |
|--------------------------------------|----------------|---------------|
| Operator Name:<br>EOG RESOURCES, INC | Property Name: | Well Number   |
|                                      |                | KZ 06/29/2018 |