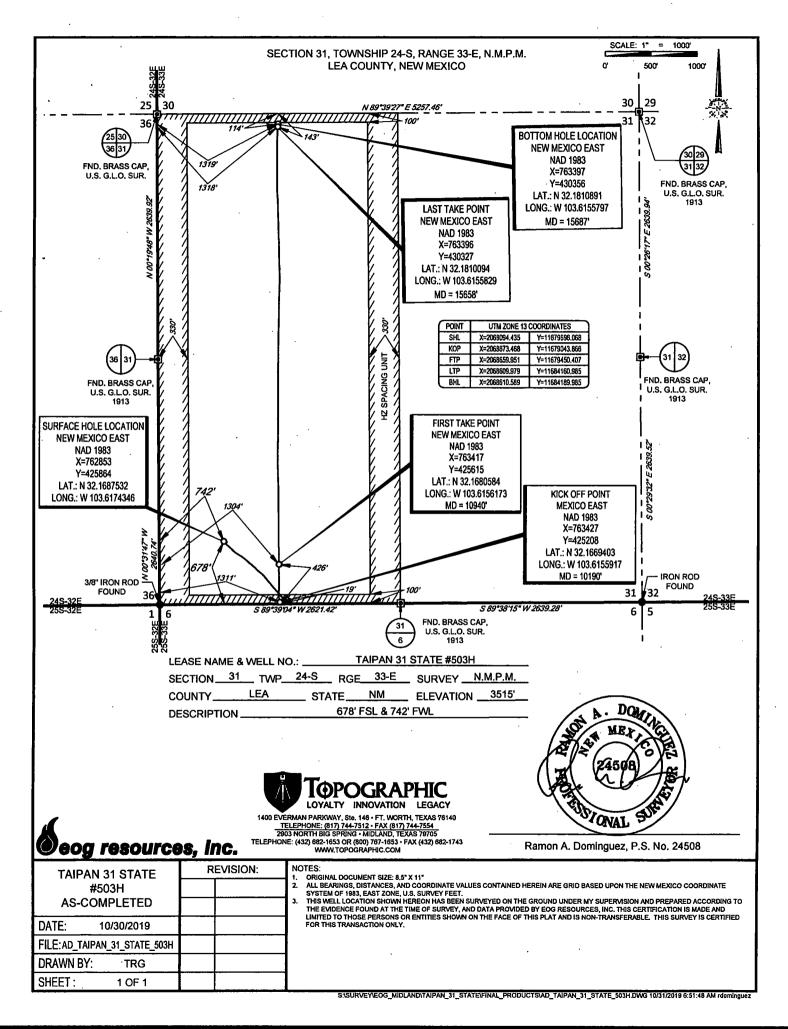

| District I<br>1625 N. French Dr., Hobbs, NM 88240<br>Phone: (375) 393-6161 Fax: (375) 393-0720<br>District II<br>811 S. First St., Artesia, NM 88210<br>Phone: (375) 748-1283 Fax: (375) 748-9720<br>District III<br>1000 Rio Brazos Road, Aztec, NM 87410<br>Phone: (505) 334-6178 Fax: (505) 334-6170<br>District IV<br>1220 S. St. Francis Dr., Santa Fe, NM 87505<br>Phone: (505) 476-3460 Fax: (505) 476-3462 |                          |                          |                | OIL C                  | State of Ne<br>Minerals &<br>Depar<br>ONSERVA<br>220 South S<br>Santa Fe, 1 | · F               | FORM C-102<br>Revised August 1, 2011<br>Submit one copy to appropriate<br>District Office<br>AMENDED REPORT |                 |            |        |
|--------------------------------------------------------------------------------------------------------------------------------------------------------------------------------------------------------------------------------------------------------------------------------------------------------------------------------------------------------------------------------------------------------------------|--------------------------|--------------------------|----------------|------------------------|-----------------------------------------------------------------------------|-------------------|-------------------------------------------------------------------------------------------------------------|-----------------|------------|--------|
|                                                                                                                                                                                                                                                                                                                                                                                                                    |                          | W.                       | ттт <i>і</i>   | ͻϹϫͲϒϴ                 |                                                                             | REAGE DED         | ECEIVEL<br>ECEIVEL                                                                                          | J<br>T          |            |        |
| r                                                                                                                                                                                                                                                                                                                                                                                                                  | <sup>1</sup> API Number  | • •                      |                | <sup>2</sup> Pool Code |                                                                             | LEAGE DED         | <sup>3</sup> Pool Nat                                                                                       |                 |            | 7      |
|                                                                                                                                                                                                                                                                                                                                                                                                                    | 025-460                  | naa                      |                | 97964                  | .                                                                           |                   |                                                                                                             | VER BONE SPRING |            |        |
|                                                                                                                                                                                                                                                                                                                                                                                                                    |                          |                          |                | 37304                  |                                                                             |                   | <sup>6</sup> Well Number                                                                                    |                 |            |        |
| <sup>4</sup> Property C                                                                                                                                                                                                                                                                                                                                                                                            |                          |                          |                |                        | SProperty                                                                   |                   |                                                                                                             |                 |            |        |
| 325                                                                                                                                                                                                                                                                                                                                                                                                                |                          |                          |                |                        | TAIPAN 3                                                                    |                   | #503H                                                                                                       |                 |            |        |
| <sup>9</sup> OGRID I                                                                                                                                                                                                                                                                                                                                                                                               |                          |                          |                |                        | <sup>8</sup> Operator<br>IG RESOUF                                          | 1                 | <sup>9</sup> Elevation                                                                                      |                 |            |        |
| 7377                                                                                                                                                                                                                                                                                                                                                                                                               | 7                        |                          |                | EC                     |                                                                             | 3515'             |                                                                                                             |                 |            |        |
|                                                                                                                                                                                                                                                                                                                                                                                                                    |                          |                          |                |                        | <sup>10</sup> Surface L                                                     | ocation           |                                                                                                             |                 |            |        |
| UL or lot no.                                                                                                                                                                                                                                                                                                                                                                                                      | Section                  | Township                 | Range          | Lot Idn                | Feet from the                                                               |                   | Feet from the                                                                                               | East            | /West line | County |
| m                                                                                                                                                                                                                                                                                                                                                                                                                  | 31                       | 24-S 33-E -              |                | -4                     | 678'                                                                        | SOUTH             | 742'                                                                                                        | WES             | T          | LEA    |
| · · · · · ·                                                                                                                                                                                                                                                                                                                                                                                                        |                          |                          | 11             | Bottom Ho              | le Location If ]                                                            | Different From Su | rface                                                                                                       |                 | -          |        |
| UL or lot no.                                                                                                                                                                                                                                                                                                                                                                                                      | Section                  |                          |                |                        | t Idn Feet from the North/South line Feet fr                                |                   |                                                                                                             | East            | /West line | County |
| D                                                                                                                                                                                                                                                                                                                                                                                                                  | 31                       | 24–S                     | 33–E           | - 1                    | 114'                                                                        | NORTH             | 1319'                                                                                                       | WES             | T          | LEA    |
| <sup>11</sup> Dedicated Acres<br><b>318</b>                                                                                                                                                                                                                                                                                                                                                                        | <sup>13</sup> Joint or l | infill <sup>14</sup> Col | asolidation Co | de <sup>13</sup> Ord   | er No.                                                                      |                   | ··················                                                                                          |                 |            |        |

No allowable will be assigned to this completion until all interests have been consolidated or a non-standard unit has been approved by the division.

| Intent As Drilled XXX | HOEBS OCD       | JED         |
|-----------------------|-----------------|-------------|
| Operator Name:        | Property Name:  | Well Number |
| EOG RESOURCES, INC    | TAIPAN 31 STATE | 503H        |

Kick Off Point (KOP)

| UL<br>M | Section<br>31          | Township<br>24S | Range<br>33E | Lot | Feet<br>19 | From N/S<br>SOUTH | Feet<br>1311 | From E/W | County<br>LEA |
|---------|------------------------|-----------------|--------------|-----|------------|-------------------|--------------|----------|---------------|
|         | Latitude<br>32.1680584 |                 |              |     |            | 6173              |              |          | NAD<br>1983   |

First Take Point (FTP)

| UL<br>M | Section<br>31          | Township<br>24S | Range<br>33E | Lot | Feet<br><b>426</b> | From N/S<br>SOUTH | Feet<br>1304 | From E/W<br>WEST | County<br>LEA |   |
|---------|------------------------|-----------------|--------------|-----|--------------------|-------------------|--------------|------------------|---------------|---|
|         | Latitude<br>32.1680584 |                 |              |     |                    | 6173              |              |                  | NAD<br>1983   | 1 |

Last Take Point (LTP)

| UL<br>D | Section<br>31          | Township<br>24S | Range<br>33E | Lot | Feet<br>143 | From N/S     | Feet<br>1318 | From E/W<br>WEST | County<br>LEA |
|---------|------------------------|-----------------|--------------|-----|-------------|--------------|--------------|------------------|---------------|
|         | Latitude<br>32.1810094 |                 |              |     |             | le<br>155829 |              |                  | NAD<br>1983   |