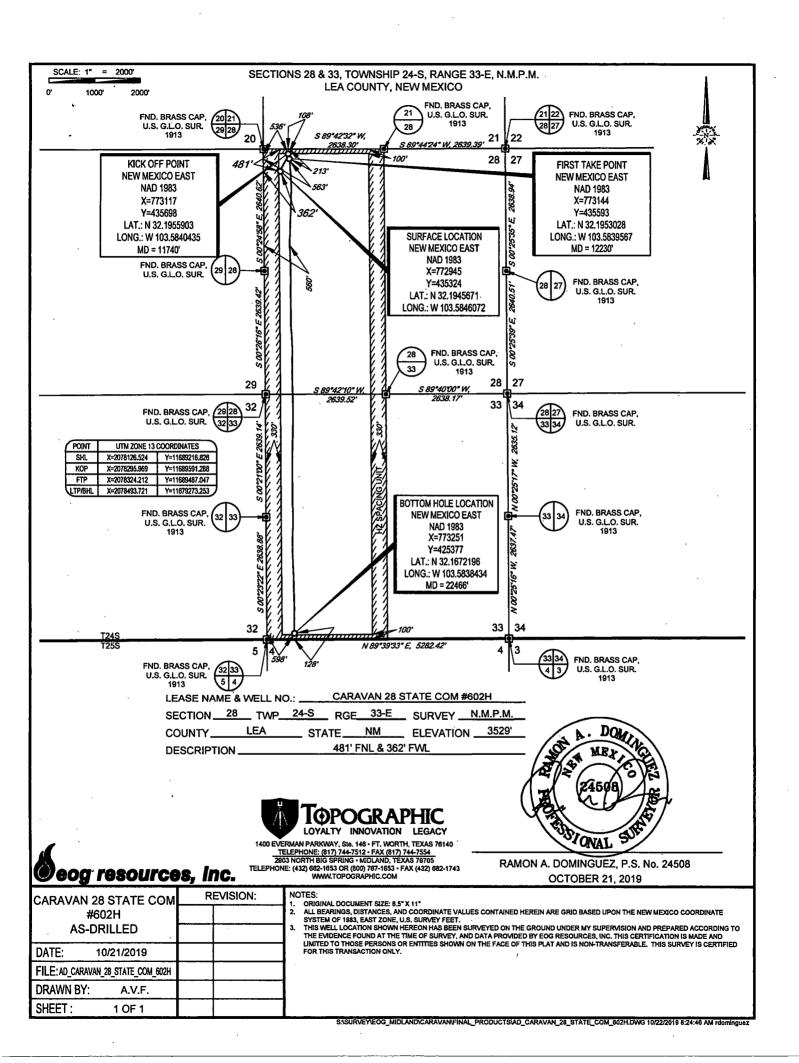

Pool College

FORM C-102 Revised August 1, 2011 Submit one copy to appropriate **District Office** 

 $\mathbf{X}$ AMENDED REPORT

WELL LOCATION AND ACREAGE DEDICATION PLAT

|                      |         | •                    |                            | 7                                    | TATIO TECAL              |                        |               | <del></del>    |                          |  |
|----------------------|---------|----------------------|----------------------------|--------------------------------------|--------------------------|------------------------|---------------|----------------|--------------------------|--|
| API Number           |         |                      | Pool Code                  |                                      |                          | <sup>3</sup> Pool Name |               |                |                          |  |
| 30-025- <b>45464</b> |         | ,                    | 9668                       | 96682 Triste Draw; Bone Spring, East |                          |                        |               |                | •                        |  |
| Property Code        |         |                      | <sup>5</sup> Property Name |                                      |                          |                        |               |                | <sup>6</sup> Well Number |  |
| 322918               |         | CARAVAN 28 STATE COM |                            |                                      |                          |                        |               | 1 #            | #602H                    |  |
| OGRID No.            |         | Operator Name        |                            |                                      |                          |                        |               |                | Elevation                |  |
| . 7377               |         | EOG RESOURCES, INC.  |                            |                                      |                          |                        |               |                | 3532'                    |  |
|                      |         |                      |                            |                                      | <sup>10</sup> Surface Lo | cation                 |               |                | -                        |  |
| UL or lot no.        | Section | Township             | Range                      | Lot Idn                              | Feet from the            | North/South line       | Feet from the | East/West line | Count                    |  |
| D                    | 28      | 24-S                 | 33-E                       | -D                                   | 481'                     | NORTH                  | 361'          | WEST           | LEA                      |  |
|                      |         |                      | <sup>11</sup> B            | ottom Hole                           | Location If D            | ifferent From Surf     | ace           |                |                          |  |
| UL or lot no.        | Section | Township             | Range                      | Lot Idn                              | Feet from the            | North/South line       | Feet from the | East/West line | Count                    |  |
| M                    | 33      | 24-S                 | 33-E                       | -W                                   | 128'                     | SOUTH                  | 598'          | WEST           | LEA                      |  |
|                      |         |                      |                            |                                      |                          |                        |               |                |                          |  |