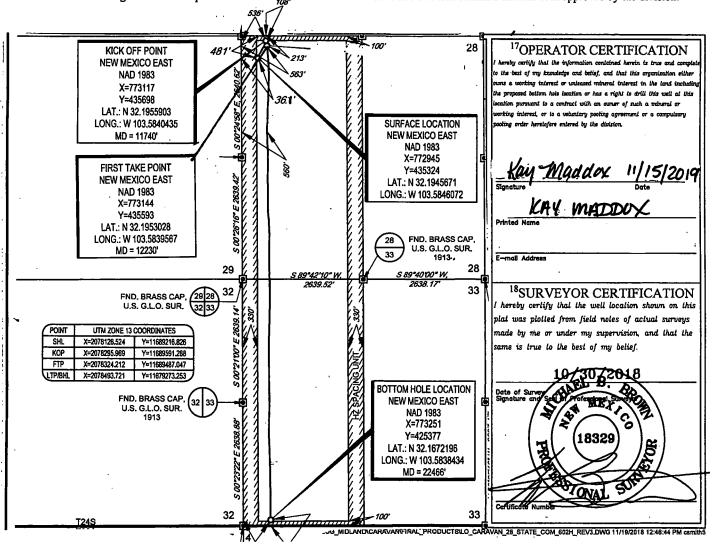

Pool College

FORM C-102 Revised August 1, 2011 Submit one copy to appropriate **District Office** 

 $\mathbf{X}$ AMENDED REPORT

WELL LOCATION AND ACREAGE DEDICATION PLAT

|                      |         | •                    |                            | 7                                    | TATIO TECAL              |                        |               | <del></del>    |                          |  |
|----------------------|---------|----------------------|----------------------------|--------------------------------------|--------------------------|------------------------|---------------|----------------|--------------------------|--|
| API Number           |         |                      | Pool Code                  |                                      |                          | <sup>3</sup> Pool Name |               |                |                          |  |
| 30-025- <b>45464</b> |         | ,                    | 9668                       | 96682 Triste Draw; Bone Spring, East |                          |                        |               |                | •                        |  |
| Property Code        |         |                      | <sup>5</sup> Property Name |                                      |                          |                        |               |                | <sup>6</sup> Well Number |  |
| 322918               |         | CARAVAN 28 STATE COM |                            |                                      |                          |                        |               | 1 #            | #602H                    |  |
| OGRID No.            |         | Operator Name        |                            |                                      |                          |                        |               |                | Elevation                |  |
| . 7377               |         | EOG RESOURCES, INC.  |                            |                                      |                          |                        |               |                | 3532'                    |  |
|                      |         |                      |                            |                                      | <sup>10</sup> Surface Lo | cation                 |               |                | -                        |  |
| UL or lot no.        | Section | Township             | Range                      | Lot Idn                              | Feet from the            | North/South line       | Feet from the | East/West line | Count                    |  |
| D                    | 28      | 24-S                 | 33-E                       | -D                                   | 481'                     | NORTH                  | 361'          | WEST           | LEA                      |  |
|                      |         |                      | <sup>11</sup> B            | ottom Hole                           | Location If D            | ifferent From Surf     | ace           |                |                          |  |
| UL or lot no.        | Section | Township             | Range                      | Lot Idn                              | Feet from the            | North/South line       | Feet from the | East/West line | Count                    |  |
| M                    | 33      | 24-S                 | 33-E                       | -W                                   | 128'                     | SOUTH                  | 598'          | WEST           | LEA                      |  |
|                      |         |                      |                            |                                      |                          |                        |               |                |                          |  |