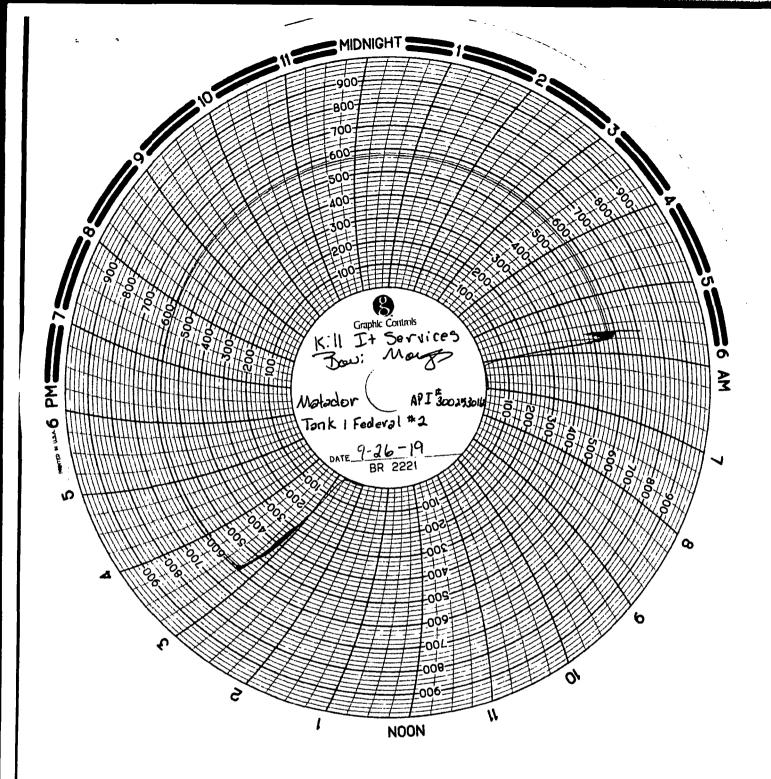

## 32. Additional remarks, continued

surface. Successful pressure test.

If any questions please contact Engineer, Walt Baker at (443-889-3116) Cell or (972-371-5497) Office.

See attached Pressure Chart performed 9/26/2019.