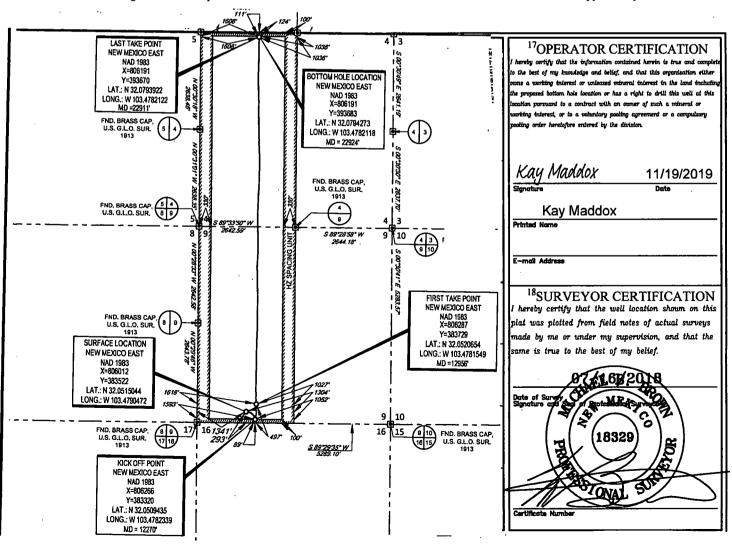

NOV 21 2019

AMENDED REPORT

WELL LOCATION AND ACREAGE DEDICATIBLE CEIVED

| <sup>1</sup> API Number       |                         |             |                  | <sup>2</sup> Pool Code   |                    | <sup>3</sup> Pool Name          |                          |                     |               |  |  |  |
|-------------------------------|-------------------------|-------------|------------------|--------------------------|--------------------|---------------------------------|--------------------------|---------------------|---------------|--|--|--|
| 3                             | 0-025-46                | 8082        |                  | 98105                    | į                  | WC025 G09                       | S263416B;UF              | JPPER WOLFCAMP      |               |  |  |  |
| ⁴Property Code                |                         |             |                  | <sup>5</sup> Property Na | me                 | °W€                             | <sup>6</sup> Well Number |                     |               |  |  |  |
| 325735                        |                         |             |                  | #'                       | #703H              |                                 |                          |                     |               |  |  |  |
| 70GRID<br>737                 |                         |             |                  | EOG                      |                    | <sup>9</sup> Elevation<br>3339' |                          |                     |               |  |  |  |
| 10 Surface Location           |                         |             |                  |                          |                    |                                 |                          |                     |               |  |  |  |
| UL or lot no.                 |                         |             | Range 34-E       | Lot Idn                  | Feet from the 293' | North/South line                | East/West line WEST      | County LEA          |               |  |  |  |
|                               |                         |             |                  |                          |                    |                                 |                          |                     |               |  |  |  |
| UL or lot no.                 | Section Township 4 26—S |             | Range<br>34-E    | -                        |                    | North/South line NORTH          | Feet from the            | East/West line WEST | County<br>LEA |  |  |  |
| <sup>12</sup> Dedicated Acres | <sup>13</sup> Joint or  | Infill 14Co | nsolidation Code | 15Order                  | No.                |                                 | •                        |                     |               |  |  |  |

## HOBBS OCD

| Intent As Drilled XXX                                                     |            |                 |              |         |             |                                                   | NOV 21 2019     |      |            |         |             |               |                     |  |
|---------------------------------------------------------------------------|------------|-----------------|--------------|---------|-------------|---------------------------------------------------|-----------------|------|------------|---------|-------------|---------------|---------------------|--|
| API #                                                                     | )25-460    | 082             |              |         |             |                                                   |                 |      |            |         | REC         | EIVE          | D                   |  |
| Operator Name: EOG RESOURCES, INC                                         |            |                 |              |         |             | Property Name: LOBO BLANCO 9 FEDERAL              |                 |      |            |         |             |               | Well Number<br>703H |  |
|                                                                           |            |                 |              |         |             |                                                   |                 |      |            |         |             |               |                     |  |
| Kick C                                                                    | Off Point  | (KOP)           |              |         |             |                                                   |                 |      |            |         |             |               |                     |  |
| UL<br><b>N</b>                                                            | Section 9  | Township<br>26S | Range<br>34E | Lot     | Feet<br>89  |                                                   | rom N/S<br>OUTH |      | eet<br>593 | From    | n E/W<br>ST | County<br>LEA |                     |  |
|                                                                           |            |                 |              |         | _           | Longitude<br>103.4782339                          |                 |      |            |         |             | NAD<br>1983   |                     |  |
| First 1                                                                   | Take Poir  | nt (FTP)        |              |         |             |                                                   |                 |      |            |         |             |               |                     |  |
| UL<br><b>N</b>                                                            | Section 9  | Township<br>26S | Range<br>34E | Lot     | Feet<br>497 |                                                   | rom N/S         |      | eet<br>618 | From    | n E/W<br>ST | County        | · <del>-</del> ·    |  |
| Latitude                                                                  |            |                 |              |         | Longitu     | Longitude NA<br>103.4781549 19                    |                 |      |            |         |             |               |                     |  |
| Last T                                                                    | ake Poin   | t (LTP)         |              |         |             |                                                   |                 |      |            |         |             |               |                     |  |
| UL<br>C                                                                   | Section 4  | Township<br>26S | Range<br>34E | Lot     | Feet<br>124 | From N/S Feet From E/W County NORTH 1608 WEST LEA |                 |      |            |         | ty          |               |                     |  |
| 1                                                                         |            |                 |              |         | 1           | Longitude NA<br>103.4782122 19                    |                 |      |            |         |             | 3             |                     |  |
| Is this well the defining well for the Horizontal Spacing Unit?  YES  YES |            |                 |              |         |             |                                                   |                 |      |            |         |             |               |                     |  |
| Is this                                                                   | well an    | infill well?    |              | NO      | ]           |                                                   |                 |      |            |         |             |               |                     |  |
|                                                                           | l is yes p | lease prov      | ide API if   | availab | ole, Ope    | rator Na                                          | ame and         | l we | il numbe   | r for I | Definii     | ng well fo    | r Horizontal        |  |
| API#                                                                      | . —        |                 |              |         |             |                                                   |                 |      |            |         |             |               |                     |  |
| Operator Name: EOG RESOURCES, INC                                         |            |                 |              |         |             | Property Name:                                    |                 |      |            |         |             | Well Number   |                     |  |