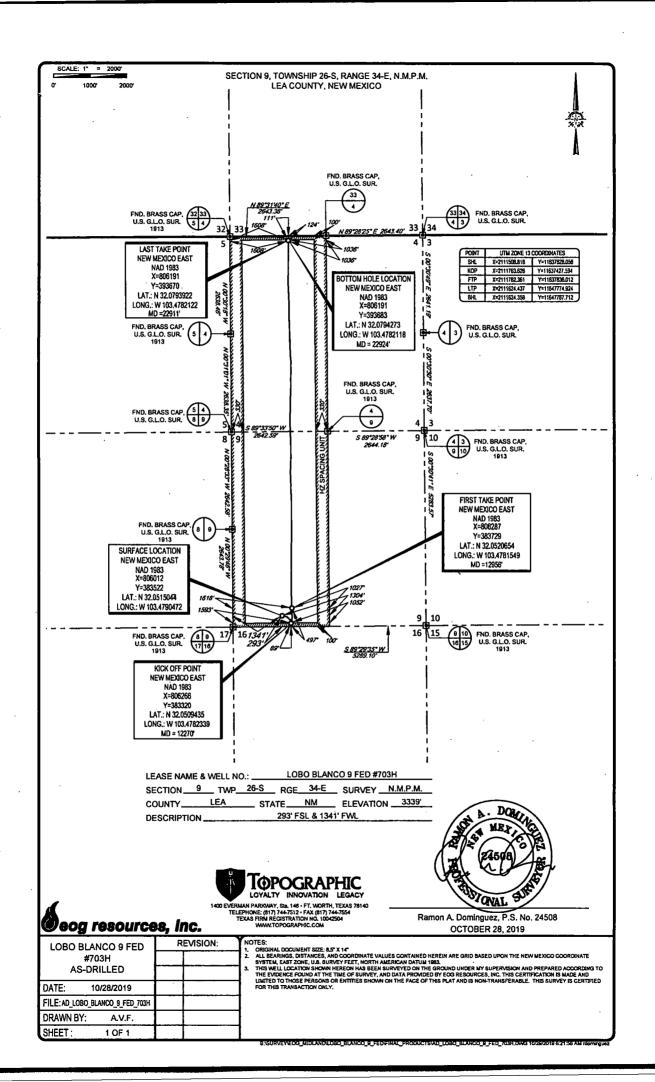

NOV 21 2019

AMENDED REPORT

WELL LOCATION AND ACREAGE DEDICATIBLE CEIVED

| <sup>1</sup> API Number       |                         |             |                  | <sup>2</sup> Pool Code   |                    | <sup>3</sup> Pool Name          |                          |                     |               |  |  |  |
|-------------------------------|-------------------------|-------------|------------------|--------------------------|--------------------|---------------------------------|--------------------------|---------------------|---------------|--|--|--|
| 3                             | 0-025-46                | 8082        |                  | 98105                    | į                  | WC025 G09                       | S263416B;UF              | JPPER WOLFCAMP      |               |  |  |  |
| ⁴Property Code                |                         |             |                  | <sup>5</sup> Property Na | me                 | °W€                             | <sup>6</sup> Well Number |                     |               |  |  |  |
| 325735                        |                         |             |                  | #'                       | #703H              |                                 |                          |                     |               |  |  |  |
| 70GRID<br>737                 |                         |             |                  | EOG                      |                    | <sup>9</sup> Elevation<br>3339' |                          |                     |               |  |  |  |
| 10 Surface Location           |                         |             |                  |                          |                    |                                 |                          |                     |               |  |  |  |
| UL or lot no.                 |                         |             | Range 34-E       | Lot Idn                  | Feet from the 293' | North/South line                | East/West line WEST      | County LEA          |               |  |  |  |
|                               |                         |             |                  |                          |                    |                                 |                          |                     |               |  |  |  |
| UL or lot no.                 | Section Township 4 26—S |             | Range<br>34-E    | -                        |                    | North/South line NORTH          | Feet from the            | East/West line WEST | County<br>LEA |  |  |  |
| <sup>12</sup> Dedicated Acres | <sup>13</sup> Joint or  | Infill 14Co | nsolidation Code | 15Order                  | No.                |                                 | •                        |                     |               |  |  |  |

## HOBBS OCD

| Intent As Drilled XXX                                                     |            |                 |              |         |             |                                                   | NOV 21 2019     |      |            |         |             |               |                     |  |
|---------------------------------------------------------------------------|------------|-----------------|--------------|---------|-------------|---------------------------------------------------|-----------------|------|------------|---------|-------------|---------------|---------------------|--|
| API #                                                                     | )25-460    | 082             |              |         |             |                                                   |                 |      |            |         | REC         | EIVE          | D                   |  |
| Operator Name: EOG RESOURCES, INC                                         |            |                 |              |         |             | Property Name: LOBO BLANCO 9 FEDERAL              |                 |      |            |         |             |               | Well Number<br>703H |  |
|                                                                           |            |                 |              |         |             |                                                   |                 |      |            |         |             |               |                     |  |
| Kick C                                                                    | Off Point  | (KOP)           |              |         |             |                                                   |                 |      |            |         |             |               |                     |  |
| UL<br><b>N</b>                                                            | Section 9  | Township<br>26S | Range<br>34E | Lot     | Feet<br>89  |                                                   | rom N/S<br>OUTH |      | eet<br>593 | From    | n E/W<br>ST | County<br>LEA |                     |  |
|                                                                           |            |                 |              |         | _           | Longitude<br>103.4782339                          |                 |      |            |         |             | NAD<br>1983   |                     |  |
| First 1                                                                   | Take Poir  | nt (FTP)        |              |         |             |                                                   |                 |      |            |         |             |               |                     |  |
| UL<br><b>N</b>                                                            | Section 9  | Township<br>26S | Range<br>34E | Lot     | Feet<br>497 |                                                   | rom N/S         |      | eet<br>618 | From    | n E/W<br>ST | County        | · <del>-</del> ·    |  |
| Latitude                                                                  |            |                 |              |         | Longitu     | Longitude NA<br>103.4781549 19                    |                 |      |            |         |             |               |                     |  |
| Last T                                                                    | ake Poin   | t (LTP)         |              |         |             |                                                   |                 |      |            |         |             |               |                     |  |
| UL<br>C                                                                   | Section 4  | Township<br>26S | Range<br>34E | Lot     | Feet<br>124 | From N/S Feet From E/W County NORTH 1608 WEST LEA |                 |      |            |         | ty          |               |                     |  |
| 1                                                                         |            |                 |              |         | 1           | Longitude NA<br>103.4782122 19                    |                 |      |            |         |             | 3             |                     |  |
| Is this well the defining well for the Horizontal Spacing Unit?  YES  YES |            |                 |              |         |             |                                                   |                 |      |            |         |             |               |                     |  |
| Is this                                                                   | well an    | infill well?    |              | NO      | ]           |                                                   |                 |      |            |         |             |               |                     |  |
|                                                                           | l is yes p | lease prov      | ide API if   | availab | ole, Ope    | rator Na                                          | ame and         | l we | il numbe   | r for I | Definii     | ng well fo    | r Horizontal        |  |
| API#                                                                      | . —        |                 |              |         |             |                                                   |                 |      |            |         |             |               |                     |  |
| Operator Name: EOG RESOURCES, INC                                         |            |                 |              |         |             | Property Name:                                    |                 |      |            |         |             | Well Number   |                     |  |