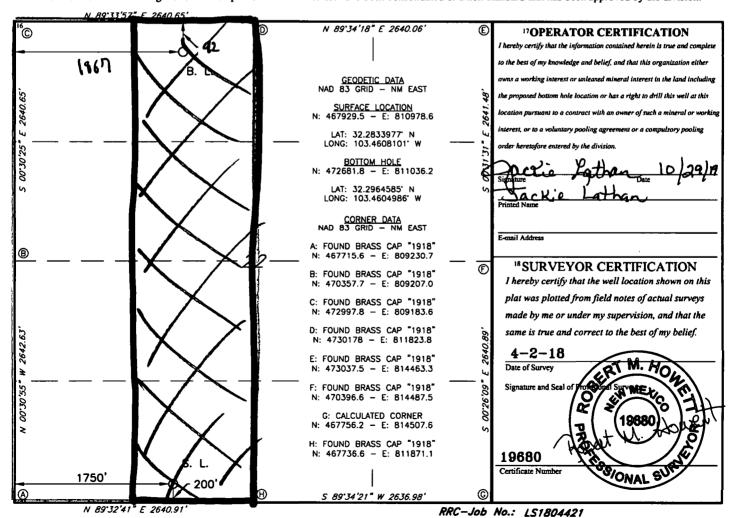

| WELL LOCATION AND ACREAGE DEDICATION PLAT        |          |                             |                        |                          |               |                  |               |                |          |             |  |
|--------------------------------------------------|----------|-----------------------------|------------------------|--------------------------|---------------|------------------|---------------|----------------|----------|-------------|--|
| ١ ١                                              | f        |                             | <sup>2</sup> Pool Code | •   _                    | 3 Pool Name   |                  |               |                |          |             |  |
| 30-025-45646                                     |          |                             | 3 0                    | 2209 Antelope Kidge: Bon |               |                  | ne S          | ne Spring West |          |             |  |
| 4 Property Code                                  |          |                             |                        | 5 Property N             | perty Name    |                  |               |                |          |             |  |
| 325017                                           |          | GAZELLE 22 B2NC FEDERAL COM |                        |                          |               |                  |               |                |          | 2H          |  |
| 7 OGRID NO.                                      |          |                             | 8 Operator Name        |                          |               |                  |               |                |          | 9 Elevation |  |
| 14744                                            |          |                             |                        | MEWBOURNE OIL COMPANY    |               |                  |               |                | 3471'    |             |  |
| <sup>10</sup> Surface Location                   |          |                             |                        |                          |               |                  |               |                |          |             |  |
| UL or lot no.                                    | Section  | Township                    | Range                  | Lot ldn                  | Feet from the | North/South line | Feet From the | East/W         | est line | County      |  |
| N                                                | 22       | 23S                         | 34E                    |                          | 200           | SOUTH            | 1750          | WEST           |          | LEA         |  |
| " Bottom Hole Location If Different From Surface |          |                             |                        |                          |               |                  |               |                |          |             |  |
| UL or lot no.                                    | Section  | Township                    | Range                  | Lot Idn                  | Feet from the | North/South line | Feet from the | East/W         | est line | County      |  |
| С                                                | 22       | 23S                         | 34E                    |                          | 42            | NORTH            | 1867          | WE             | ST       | LEA         |  |
| 12 Dedicated Acres                               | 13 Joint | or Infill                   | 4 Consolidation        | Code 15                  | Order No.     |                  |               |                |          |             |  |
| 160                                              |          |                             |                        |                          |               |                  |               |                |          |             |  |