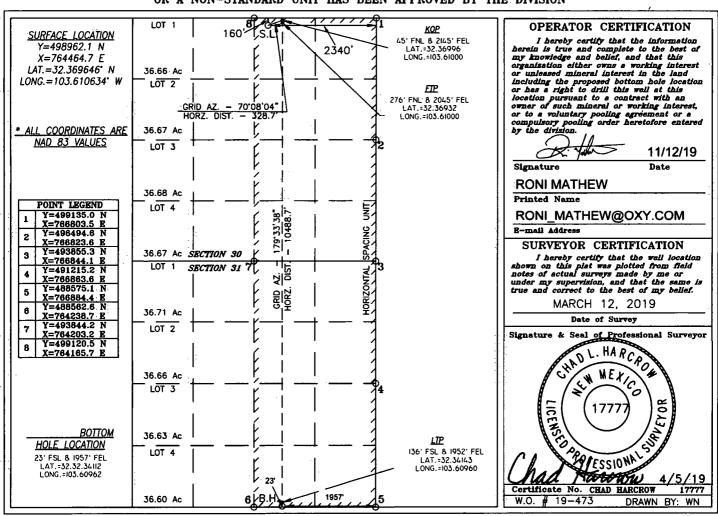

> MENDED REPORT As Drilled

WELL LOCATION AND ACREAGE DEDICATION PLAT

| API Number<br>30-025-45959 | Pool Code Pool Name 51683 RED TANK; BONE SPRING; EAST |                                 |                   |  |
|----------------------------|-------------------------------------------------------|---------------------------------|-------------------|--|
| Property Code<br>325625    |                                                       | roperty Name<br>30_31 STATE COM | Well Number       |  |
| ogrid no.<br>16696         |                                                       | perator Name<br>(Y USA, INC.    | Elevation 3691.6' |  |

## Surface Location

| UL or lot No. | Section | Township      | Range | Lot Idn | Feet from the | North/South line | Feet from the | Bast/West line | County |
|---------------|---------|---------------|-------|---------|---------------|------------------|---------------|----------------|--------|
| В             | 30      | 22 <b>-</b> S | 33-E  |         | 160           | NORTH            | 2340          | EAST           | LEA    |

## Bottom Hole Location If Different From Surface

| ſ | UL or lot No.   | Section   | Township   | Range          | Lot Idn | Feet from the | North/South line | Feet from the | East/West line | County |
|---|-----------------|-----------|------------|----------------|---------|---------------|------------------|---------------|----------------|--------|
|   | 0,              | 31        | 22-S       | 33-E           |         | 23            | SOUTH            | 1957          | EAST           | LEA    |
| ſ | Dedicated Acres | s Joint o | r Infill C | onsolidation ( | Code Or | der No.       |                  |               |                |        |
|   | 640             |           |            |                |         |               |                  |               |                |        |

## NO ALLOWABLE WILL BE ASSIGNED TO THIS COMPLETION UNTIL ALL INTERESTS HAVE BEEN CONSOLIDATED OR A NON-STANDARD UNIT HAS BEEN APPROVED BY THE DIVISION

HOBBS OCD NOV 1 4 2019 RECEIVED

| As Drilled   X   RECE                                                                                                                                                                                                                                         | /W County LEA NAD 83    |  |  |  |  |  |  |  |
|---------------------------------------------------------------------------------------------------------------------------------------------------------------------------------------------------------------------------------------------------------------|-------------------------|--|--|--|--|--|--|--|
| Operator Name: Property Name: Well N OXY USA, INC AVOGATO 30-31 STATE COM 14F  Kick Off Point (KOP)  UL Section Township Range Lot Feet From N/S Feet From E B 30 22-S 33-E 45 N 2145 E  Latitude Longitude                                                   | /W County LEA NAD 83    |  |  |  |  |  |  |  |
| OXY USA, INC         AVOGATO 30-31 STATE COM         14H           Kick Off Point (KOP)         UL Section Township Range Lot Feet From N/S Feet From E         Feet From E           B 30 22-S 33-E         45 N 2145 E           Latitude         Longitude | /W County LEA NAD 83    |  |  |  |  |  |  |  |
| Kick Off Point (KOP)  UL Section Township Range Lot Feet From N/S Feet From E B 30 22-S 33-E 45 N 2145 E Latitude Longitude                                                                                                                                   | /W County  LEA  NAD  83 |  |  |  |  |  |  |  |
| UL     Section     Township     Range     Lot     Feet     From N/S     Feet     From E       B     30     22-S     33-E     45     N     2145     E       Latitude     Longitude                                                                             | LEA<br>NAD<br>83        |  |  |  |  |  |  |  |
| B         30         22-S         33-E         45         N         2145         E           Latitude         Longitude                                                                                                                                       | LEA<br>NAD<br>83        |  |  |  |  |  |  |  |
| B         30         22-S         33-E         45         N         2145         E           Latitude         Longitude                                                                                                                                       | LEA<br>NAD<br>83        |  |  |  |  |  |  |  |
| 1                                                                                                                                                                                                                                                             |                         |  |  |  |  |  |  |  |
|                                                                                                                                                                                                                                                               |                         |  |  |  |  |  |  |  |
|                                                                                                                                                                                                                                                               |                         |  |  |  |  |  |  |  |
| First Take Point (FTP)                                                                                                                                                                                                                                        | z1 -                    |  |  |  |  |  |  |  |
| UL Section Township Range Lot Feet From N/S Feet From E                                                                                                                                                                                                       | /W County               |  |  |  |  |  |  |  |
| B 30 22-S 33-E 276 N 2045 E                                                                                                                                                                                                                                   | LEA                     |  |  |  |  |  |  |  |
| Latitude Longitude                                                                                                                                                                                                                                            | NAD                     |  |  |  |  |  |  |  |
| 32.36932 -103.60968                                                                                                                                                                                                                                           | 83                      |  |  |  |  |  |  |  |
| Last Take Point (LTP)  UL Section Township Range Lot Feet From N/S Feet From E                                                                                                                                                                                | /W County               |  |  |  |  |  |  |  |
| O 31 22-S 33-E 136 S 1952 E                                                                                                                                                                                                                                   | LEA                     |  |  |  |  |  |  |  |
| Latitude Longitude -103.60960                                                                                                                                                                                                                                 | NAD<br>83               |  |  |  |  |  |  |  |
| 203100300                                                                                                                                                                                                                                                     | - 00                    |  |  |  |  |  |  |  |
| Is this well the defining well for the Horizontal Spacing Unit?                                                                                                                                                                                               |                         |  |  |  |  |  |  |  |
| Is this well an infill well?                                                                                                                                                                                                                                  |                         |  |  |  |  |  |  |  |
| If infill is yes please provide API if available, Operator Name and well number for Defining well for Horizon Spacing Unit.                                                                                                                                   | ontal                   |  |  |  |  |  |  |  |
| API#                                                                                                                                                                                                                                                          |                         |  |  |  |  |  |  |  |
| 30-025-45961                                                                                                                                                                                                                                                  |                         |  |  |  |  |  |  |  |
| Operator Name: Property Name: Well N                                                                                                                                                                                                                          | umber                   |  |  |  |  |  |  |  |
| OXY USA, INC AVOGATO 30-31 STATE COM                                                                                                                                                                                                                          | 25H                     |  |  |  |  |  |  |  |