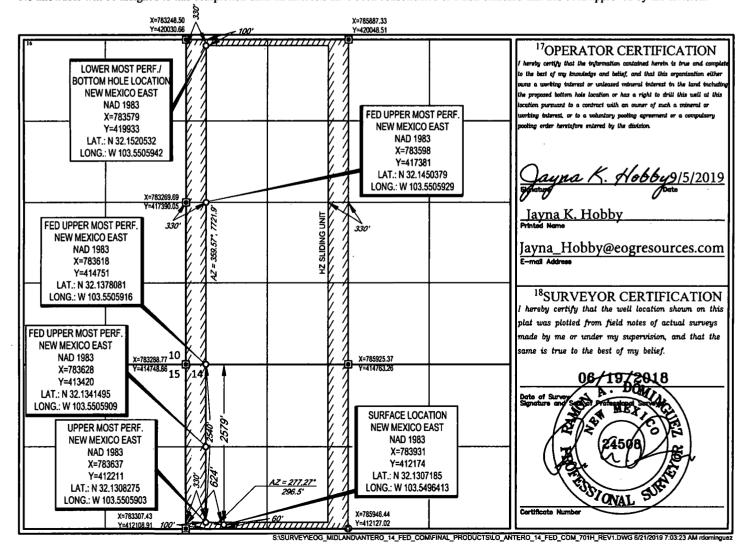

CATION AND

CATION AND

CATION AND

CATION AND

CATION AND

CONSERVATION BY SUBMIT ON COPY to appropriate District Office

WELL LOCATION AND ACREAGE DEDICATION PLAT

|                            | r                          |          | <sup>2</sup> Pool Code |                | <sup>3</sup> Pool Name   |                   |               |                |        |  |  |  |
|----------------------------|----------------------------|----------|------------------------|----------------|--------------------------|-------------------|---------------|----------------|--------|--|--|--|
| 30-                        | 5524                       | 9        | 98094                  | WOLFCAMP       |                          |                   |               |                |        |  |  |  |
| <sup>4</sup> Property Code |                            |          |                        | 61             | <sup>6</sup> Well Number |                   |               |                |        |  |  |  |
| 320                        | 6481                       |          | 1                      | #701H          |                          |                   |               |                |        |  |  |  |
| OGRID'                     | No.                        |          | 1                      | Elevation 3361 |                          |                   |               |                |        |  |  |  |
| 7377                       | · [                        |          |                        |                |                          |                   |               |                |        |  |  |  |
|                            | · -                        |          |                        |                | <sup>10</sup> Surface Lo | ocation           |               | -              |        |  |  |  |
| UL or lot no.              | no. Section Township Range |          |                        | Lot Idn        | Feet from the            | North/South line  | Feet from the | East/West line | County |  |  |  |
| E                          | 14                         | 25-S     | 33-E                   | -              | 2579'                    | NORTH             | 624'          | WEST           | LEA    |  |  |  |
| <del></del>                | -                          | •        | <sup>11</sup> B        | ottom Ho       | le Location If D         | ifferent From Sur | face          |                |        |  |  |  |
| UL or lot no.              | Section                    | Township | Range                  | Lot Idn        | Feet from the            | North/South line  | Feet from the | East/West line | County |  |  |  |
| D                          | 11                         | 25-S     | 33-E                   | -              | 100'                     | NORTH             | 330'          | WEST           | LEA    |  |  |  |

| API #               | L                        | As Dril              | led          |         |             |                   |                |             |        |             |         |         |            |              |
|---------------------|--------------------------|----------------------|--------------|---------|-------------|-------------------|----------------|-------------|--------|-------------|---------|---------|------------|--------------|
|                     |                          | ma:                  | .l           |         |             | Dec               | morti. A       | lomo        |        |             |         |         |            | Mall Number  |
| 1 '                 | Operator Name:           |                      |              |         |             |                   | perty N        |             |        |             |         |         |            | Well Number  |
| EOG Resources, Inc. |                          |                      |              |         |             | Ani               | tero 14        | + Fe        | o Co   | m           |         |         |            | 701H         |
|                     |                          |                      |              |         |             |                   |                |             |        |             |         |         |            |              |
|                     | 26.0                     | (400)                |              |         |             |                   |                |             |        |             |         |         |            |              |
| KICK (              | Off Point                | (KOP)                |              |         |             |                   |                |             |        |             |         |         |            |              |
| UL                  | Section                  | Township             | Range        | Lot     | Feet        |                   | From N         | N/S         | Feet   | :           | Fror    | n E/W   | County     | ·            |
| Ε                   | 14                       | 25S                  | 33E          |         | 2590        |                   | North          |             | 330    |             | We      | st      | Lea        |              |
|                     | Latitude Lor             |                      |              |         |             | gitude            |                |             |        |             |         |         | NAD        |              |
| N 3                 | 2.1306                   | 896                  |              |         | W -1        | 03.               | 55059          | 903         |        |             |         |         | 83         |              |
| First T             | Take Poin                | t (FTP)              | Range        | Lot     | Feet        |                   | From N         |             | Feet   |             | Ero-    | n E/W   | County     |              |
| E                   | 14                       | 25S                  | 33E          |         | 2540        |                   | North          | -           | 330    |             | We      |         | Lea        |              |
| Latitu              | 1                        |                      |              | I       | Longitu     |                   |                |             |        |             |         |         | NAD        |              |
| N 3                 | 2.1308                   | 275                  |              |         | 1 ~         |                   | 55059          | 903         |        |             |         |         | 83         |              |
| UL<br>D             | Section                  | t (LTP) Township 25S | Range<br>33E | Lot     | Feet<br>100 |                   | om N/S<br>orth | Feet<br>330 |        | From<br>Wes |         | Count   | ty         |              |
| Latitu              |                          |                      |              |         | Longitu     |                   |                |             |        |             |         | NAD     |            | •            |
| N 3                 | 2.1520                   | 532                  |              |         | W -1        | 03.               | 55059          | 942         |        |             |         | 83      |            |              |
| ls this             | s well the               | defining w           | ell for the  | e Horiz | ontal Sp    | oacin             | g Unit?        | • [         | чo     | ]           |         |         |            |              |
| Is this             | well an                  | infill well?         |              | Yes     | ]           |                   |                |             |        |             |         |         |            |              |
|                     | ll is yes pl<br>ng Unit. | lease provi          | de API if a  | availab | le, Oper    | ator              | Name :         | and v       | vell n | umbe        | r for I | Definii | ng well fo | r Horizontal |
| API #               | 025-                     |                      |              |         |             |                   |                |             |        |             |         |         |            |              |
| Operator Name:      |                          |                      |              |         |             | Property Name:    |                |             |        |             |         |         |            | Well Number  |
| EOG Resources, Inc. |                          |                      |              |         |             | Antero 14 Fed Com |                |             |        |             |         |         |            | 704H         |
| L                   |                          | •                    |              |         |             |                   |                |             |        |             |         |         |            | L            |