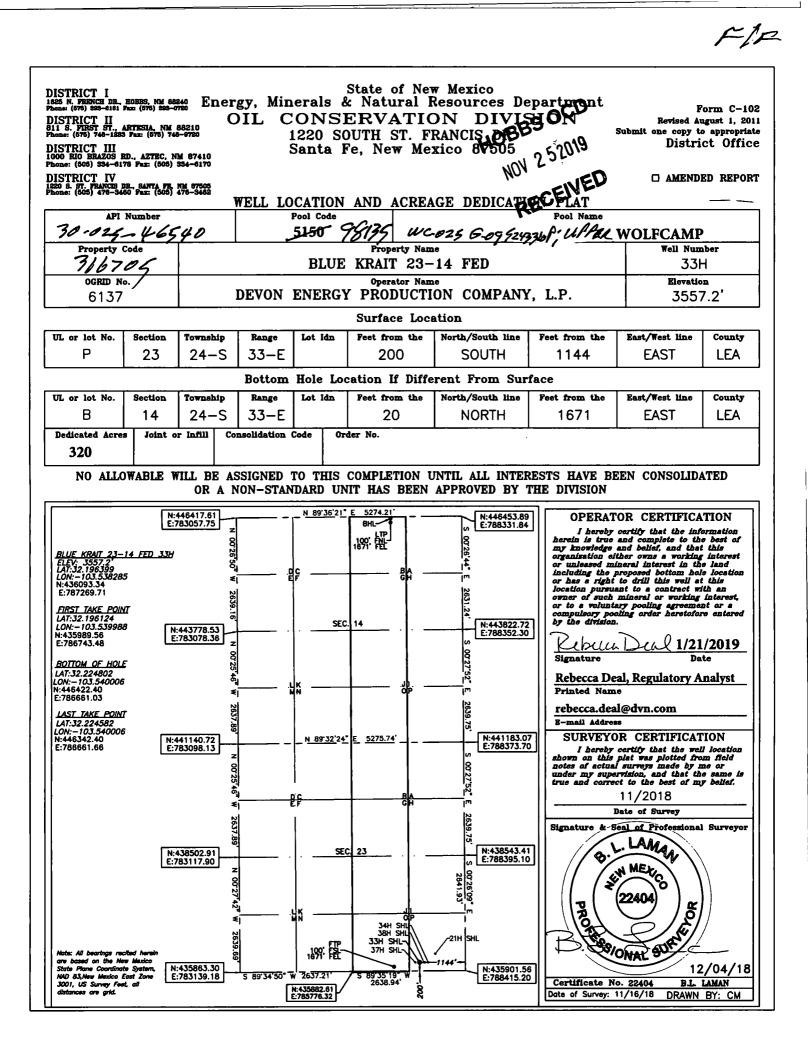

## HOBBS OCD

NOV 2 5 2019

Kick Off Point (KOP)

|          |           |          |           |             | DECEIVED |          |        |          |        |  |
|----------|-----------|----------|-----------|-------------|----------|----------|--------|----------|--------|--|
| UL       | Section   | Township | Range     | Lot         | Feet     | From N/S | Feet 🖍 | From E/W | County |  |
|          | 23        | 24S      | 33E       |             | 50       | FSL      | 1671   | FEL      | LEA    |  |
| Latitude |           |          | Longitude |             |          | NAD      |        |          |        |  |
| 32.1     | 32.195997 |          |           | -103.539992 |          |          |        | 83       |        |  |

First Take Point (FTP)

| UL<br>O | Section 23            | Township <b>24</b> | Range<br>33 | Lot                 | Feet<br>100 | From N/S<br>SOUTH | Feet<br>1671 | From E/W  | County<br>LEA |
|---------|-----------------------|--------------------|-------------|---------------------|-------------|-------------------|--------------|-----------|---------------|
|         | Latitude<br>32.196124 |                    |             | Longitude<br>103.53 | 9988        |                   |              | NAD<br>83 |               |

Last Take Point (LTP)

| UL<br>B   | Section 14 | Township <b>24</b> | Range<br>33 | Lot      | Feet<br>100 | From N/S<br>NORTH | Feet<br>1671 | From E/W | County<br>LEA |
|-----------|------------|--------------------|-------------|----------|-------------|-------------------|--------------|----------|---------------|
| Latitude  |            |                    |             | Longitud |             | c                 | NAD          |          |               |
| 32.224582 |            |                    | 103.540006  |          |             | 83                |              |          |               |