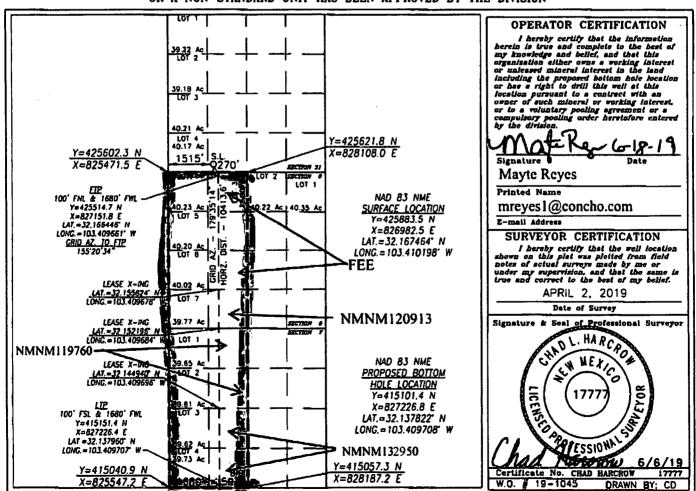

DISTRICT IV 1220 S. St. FRANCIS DR. HANTA FF. HM 67305 Phone: (808) 476-3460 Faz: (808) 478-3468

WELL LOCATION AND ACREAGE DEDICATION PLAT API Number Pool Code Pool Name 30-005 - 1-6558 Wildcat; Wolfcamp WOLFBOWE 88070 Property Code Property Name Well Number 319642 STOVE PIPE FEDERAL COM 703H OGRID No. Operator Name Elevation COG OPERATING. LLC 229137 3328.2

## Surface Location

| 1 | UL or lot No. | Section | Township | Range | Lot Idn | Feet from the | North/South line | Feet from the | East/West line | County |
|---|---------------|---------|----------|-------|---------|---------------|------------------|---------------|----------------|--------|
| ļ | N             | 31      | 24-S     | 35-E  |         | 270           | SOUTH            | 1515          | WEST           | LEA    |

## Bottom Hole Location If Different From Surface

| UL or lot No.            | Section   | Township    | Bange         | Lot Idn | Feet from the | North/South line | Feet from the | East/West line | County |
|--------------------------|-----------|-------------|---------------|---------|---------------|------------------|---------------|----------------|--------|
| N                        | 7         | 25-S        | 35-E          |         | 50            | SOUTH            | 1680          | WEST           | LEA    |
| Dedicated Acre<br>640.54 | s Joint o | r Infill Co | nsolidation ( | Code Or | ier No.       |                  | -             |                |        |

NO ALLOWABLE WILL BE ASSIGNED TO THIS COMPLETION UNTIL ALL INTERESTS HAVE BEEN CONSOLIDATED OR A NON-STANDARD UNIT HAS BEEN APPROVED BY THE DIVISION

As per LR2000 Sec. 6 Lot 3: 40.02 Lot 4: 39.76 Lot 5: 39.87 Lot 6: 39.99 Lot 7: 40.10 Sec. 7 Lot 1: 40.17 Lot 2: 40.19 Lot 3: 40.21 Lot 4: 40.23