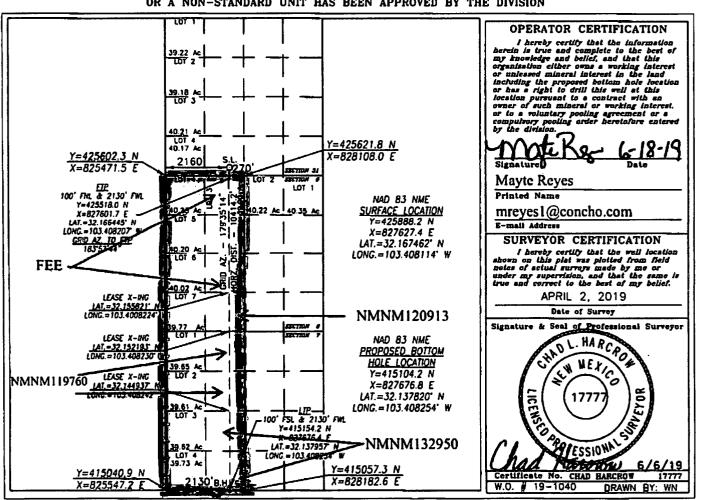

DISTRICT III 1000 RIO BRAZOS RD., AZTEC, NM 87410 Phone: (500) 334-6178 Fax: (505) 334-6170

☐ AMENDED REPORT

|                     | WELL LOCATION AND | ACREAGE DEDICATION | PLAT                           |    |
|---------------------|-------------------|--------------------|--------------------------------|----|
| 30-025 - 4-6456     | 9 8098            | 1                  | Pool Name<br>5243532M; WOLFBOR | \e |
| Property Code       | •                 | erty Name          | Well Number                    | 1  |
| 319644<br>OGRID No. |                   | FEDERAL COM        | 601H<br>Elevation              | 4  |
| 229137              |                   | RATING, LLC        | 3321.7'                        | 1  |

## Surface Location

| UL or lot No. | Section | Township | Range | Lot idn | Feet from the | North/South line | Feet from the | East/West line | County |
|---------------|---------|----------|-------|---------|---------------|------------------|---------------|----------------|--------|
| N             | 31      | 24-S     | 35-E  |         | 270           | SOUTH            | 2160          | WEST           | LEA    |

## Bottom Hole Location If Different From Surface

| UL or tol No.  | Section | Township    | Range       | Lot Idn | Feet from the | North/South line | Feet from the | East/West line | County   |
|----------------|---------|-------------|-------------|---------|---------------|------------------|---------------|----------------|----------|
| N              | 7       | 25-S        | 35-E        |         | 50            | SOUTH            | 2130          | WEST           | LEA      |
| Dedicated Acre | Joint o | r Infill Co | nsolidation | Code Or | der No.       | <del> </del>     |               |                | <u> </u> |
| _640.54 €      | 39.08   | ^           |             |         |               |                  |               |                |          |

NO ALLOWABLE WILL BE ASSIGNED TO THIS COMPLETION UNTIL ALL INTERESTS HAVE BEEN CONSOLIDATED OR A NON-STANDARD UNIT HAS BEEN APPROVED BY THE DIVISION

As per LR2000 Sec. 6 Lot 3: 40.02 Lot 4: 39.76 Lot 5: 39.87 Lot 6: 39.99 Lot 7: 40.1 Sec. 7 Lot 1: 40.17 Lot 2: 40.19 Lot 3: 40.21 Lot 4: 40.23