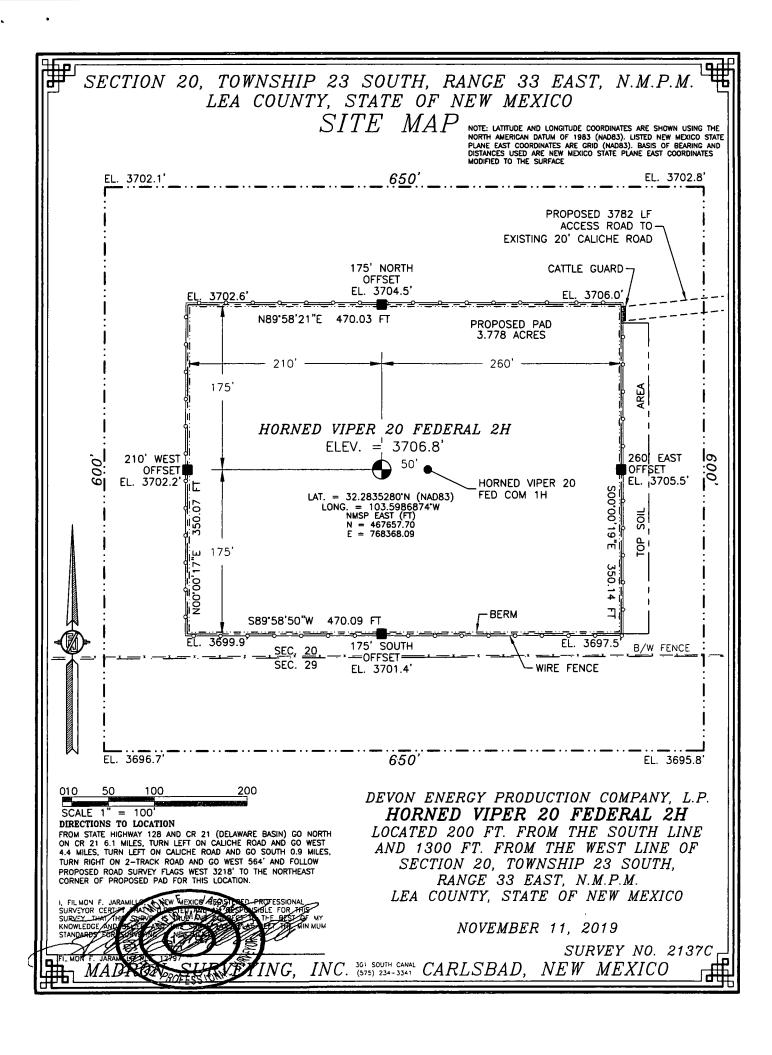

# SECTION 20, TOWNSHIP 23 SOUTH, RANGE 33 EAST, N.M.P.M. LEA COUNTY, STATE OF NEW MEXICO LOCATION VERIFICATION MAP

DEVON ENERGY PRODUCTION COMPANY, L.P.

HORNED VIPER 20 FEDERAL 2H

LOCATED 200 FT. FROM THE SOUTH LINE

AND 1300 FT. FROM THE WEST LINE OF

SECTION 20, TOWNSHIP 23 SOUTH,

RANGE 33 EAST, N.M.P.M.

LEA COUNTY, STATE OF NEW MEXICO

NOVEMBER 11, 2019

SURVEY NO. 2137C

MADRON SURVEYING, INC. 301 SOUTH CANAL CARLSBAD, NEW MEXICO

NOVEMBER 11, 2019

DIRECTIONS TO LOCATION
FROM STATE HIGHWAY 128 AND CR 21 (DELAWARE BASIN) GO NORTH
ON CR 21 6.1 MILES, TURN LEFT ON CALICHE ROAD AND GO WEST
4.4 MILES, TURN LEFT ON CALICHE ROAD AND GO SOUTH 0.9 MILES,
TURN RIGHT ON 2-TRACK ROAD AND GO WEST 564' AND FOLLOW
PROPOSED ROAD SURVEY FLAGS WEST 3218' TO THE NORTHEAST
CORNER OF PROPOSED PAD FOR THIS LOCATION.