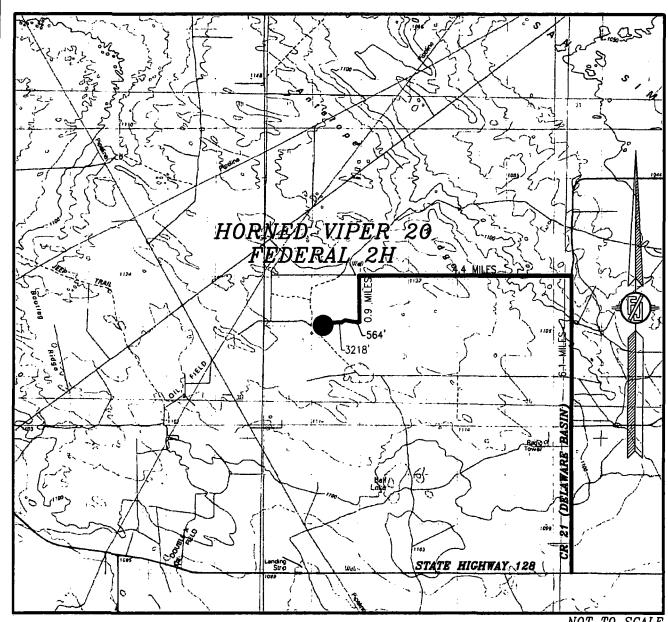

NOVEMBER 11, 2019

DIRECTIONS TO LOCATION
FROM STATE HIGHWAY 128 AND CR 21 (DELAWARE BASIN) GO NORTH
ON CR 21 6.1 MILES, TURN LEFT ON CALICHE ROAD AND GO WEST
4.4 MILES, TURN LEFT ON CALICHE ROAD AND GO SOUTH 0.9 MILES,
TURN RIGHT ON 2-TRACK ROAD AND GO WEST 564' AND FOLLOW
PROPOSED ROAD SURVEY FLAGS WEST 3218' TO THE NORTHEAST
CORNER OF PROPOSED PAD FOR THIS LOCATION.

SURVEY NO. 2137C

MADRON SURVEYING, INC. 301 SOUTH CANAL CARLSBAD, NEW MEXICO

NOT TO SCALE AERIAL PHOTO: GOOGLE EARTH MARCH 2012

DEVON ENERGY PRODUCTION COMPANY, L.P.

HORNED VIPER 20 FEDERAL 2H

LOCATED 200 FT. FROM THE SOUTH LINE

AND 1300 FT. FROM THE WEST LINE OF

SECTION 20, TOWNSHIP 23 SOUTH,

RANGE 33 EAST, N.M.P.M.

LEA COUNTY, STATE OF NEW MEXICO

NOVEMBER 11, 2019

SURVEY NO. 2137C VEW MEXICO

MADRON SURVEYING, INC. 301 SOUTH CANAL CARLSBAD, NEW MEXICO