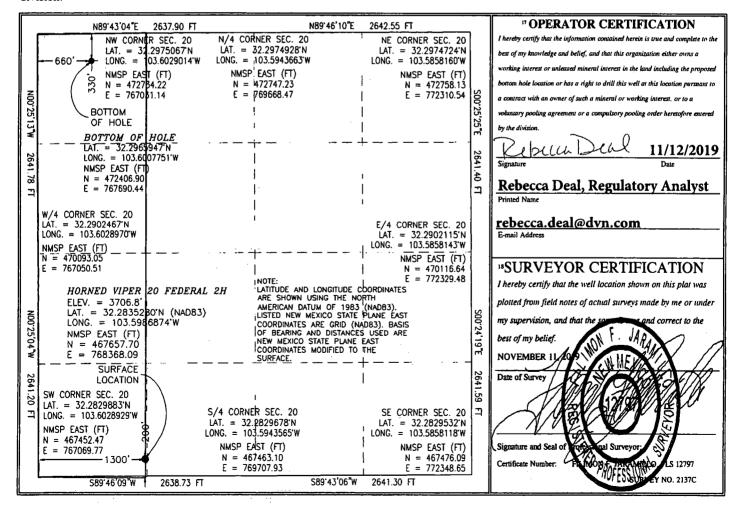

### WELL LOCATION AND ACREAGE DEDICATION PLAT

| API Number                                 | ² Pool Code              | <sup>3</sup> Pool Name |               |  |
|--------------------------------------------|--------------------------|------------------------|---------------|--|
| 30-025-41914                               | 14865                    | Cruz; Bone Sp          | e Spring      |  |
| <sup>4</sup> Property Code                 | <sup>5</sup> Property Na | me                     | * Well Number |  |
| 313357 726506                              | HORNED VIPER 2           | 2H                     |               |  |
| OGRID №.                                   | <sup>8</sup> Operator Na | <sup>9</sup> Elevation |               |  |
| 6137 DEVON ENERGY PRODUCTION COMPANY, L.P. |                          |                        |               |  |
| <b>U1</b> 37                               | Surface I                | <del> </del>           | 3706.8        |  |

III or lot no Section Township Pange Lat Idn Fact from the North/South line Foot from the

| M                                              | 20      | 23 S     | 33 E  | Dot Ida |               |                  | WEST          | LEA            |        |  |
|------------------------------------------------|---------|----------|-------|---------|---------------|------------------|---------------|----------------|--------|--|
| Bottom Hole Location If Different From Surface |         |          |       |         |               |                  |               |                |        |  |
| UL or lot no.                                  | Section | Township | Range | Lot Idn | Feet from the | North/South line | Feet from the | East/West line | County |  |

20 23.5 33 E 330 **NORTH** 660 12 Dedicated Acres 13 Joint or Infill 4 Consolidation Code Order No.

160

No allowable will be assigned to this completion until all interests have been consolidated or a non-standard unit has been approved by the