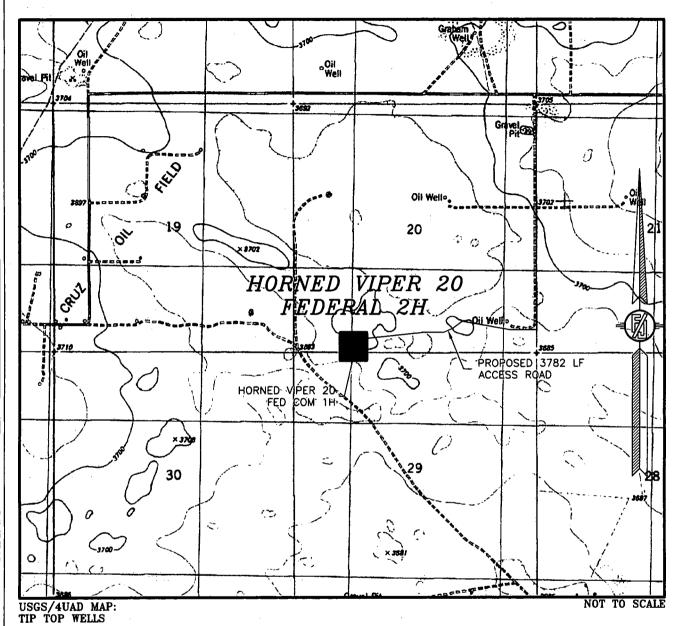

## SECTION 20, TOWNSHIP 23 SOUTH, RANGE 33 EAST, N.M.P.M. LEA COUNTY, STATE OF NEW MEXICO VICINITY MAP

NOT TO SCALE

DEVON ENERGY PRODUCTION COMPANY, L.P. HORNED VIPER 20 FEDERAL 2H LOCATED 200 FT. FROM THE SOUTH LINE AND 1300 FT. FROM THE WEST LINE OF SECTION 20, TOWNSHIP 23 SOUTH. RANGE 33 EAST, N.M.P.M. LEA COUNTY, STATE OF NEW MEXICO

NOVEMBER 11, 2019

DIRECTIONS TO LOCATION
FROM STATE HIGHWAY 128 AND CR 21 (DELAWARE BASIN) GO NORTH
ON CR 21 6.1 MILES, TURN LEFT ON CALICHE ROAD AND GO WEST
4.4 MILES, TURN LEFT ON CALICHE ROAD AND GO SOUTH 0.9 MILES,
TURN RIGHT ON 2-TRACK ROAD AND GO WEST 564' AND FOLLOW
PROPOSED ROAD SURVEY FLAGS WEST 3218' TO THE NORTHEAST
CORNER OF PROPOSED PAD FOR THIS LOCATION.