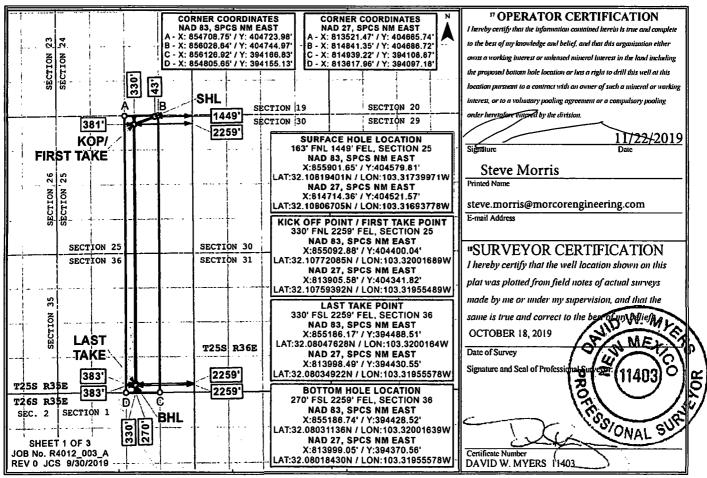

## State of New Mexico Energy, Minerals & Natural Resources Department OIL CONSERVATION DIVISION 1220 South St. Francis Dr. Santa Fe, NM 87505

Form C-102
Revised August 1, 2011
Submit one copy to appropriate
District Office

☐ AMENDED REPORT

WELL LOCATION AND ACREAGE DEDICATION PLAT

| 30-025 46533                                                             |                           |          |                                   | <sup>2</sup> Pool Code     |               | <sup>3</sup> Pool Name |                        |                          |        |
|--------------------------------------------------------------------------|---------------------------|----------|-----------------------------------|----------------------------|---------------|------------------------|------------------------|--------------------------|--------|
| 70-00                                                                    | 5577                      |          | 98228 WC-025 G-09 S253536D; UPR V |                            |               |                        | UPR WOLF               | WOLFCAMP                 |        |
| <sup>4</sup> Property Code                                               |                           |          |                                   | <sup>5</sup> Property Name |               |                        | 6 /                    | <sup>6</sup> Well Number |        |
| 31765                                                                    |                           |          | SIOUX 25-36 STATE FED COM         |                            |               | İ                      | 8H                     |                          |        |
| <sup>7</sup> OGRID                                                       | OGRID No. 8 Operator Name |          |                                   |                            |               |                        | <sup>9</sup> Elevation |                          |        |
| 249099 CAZA OPERATING LLC                                                |                           |          |                                   |                            |               |                        |                        |                          |        |
| <sup>10</sup> Surface Location                                           |                           |          |                                   |                            |               |                        |                        |                          |        |
| UL or lot no.                                                            | Section                   | Township | Range                             | Lot Idn                    | Feet from the | North/South line       | Feet from the          | Enst/\Vest line          | County |
| В                                                                        | 25                        | 25S      | 35E                               | l                          | 163           | NORTH                  | 1449                   | EAST                     | LEA    |
| " Bottom Hole Location If Different From Surface                         |                           |          |                                   |                            |               |                        |                        |                          |        |
| UL or lot no.                                                            | Section                   | Township | Range                             | Lot Idn                    | Feet from the | North/South line       | Feet from the          | East/West line           | County |
| 0                                                                        | 36                        | 25S      | 35E                               |                            | 270           | SOUTH                  | 2259                   | EAST                     | LEA    |
| 12 Dedicated Acres 12 Joint or Infill 14 Consolidation Code 15 Order No. |                           |          |                                   |                            |               |                        |                        |                          |        |
| 320.0                                                                    | ĺ                         | 1        |                                   |                            |               |                        |                        |                          |        |

No allowable will be assigned to this completion until all interests have been consolidated or a non-standard unit has been approved by the division.

Distances/areas relative to NAD 83 Combined Scale Factor: 0.99987673 Convergence: 00°32'19.77000'