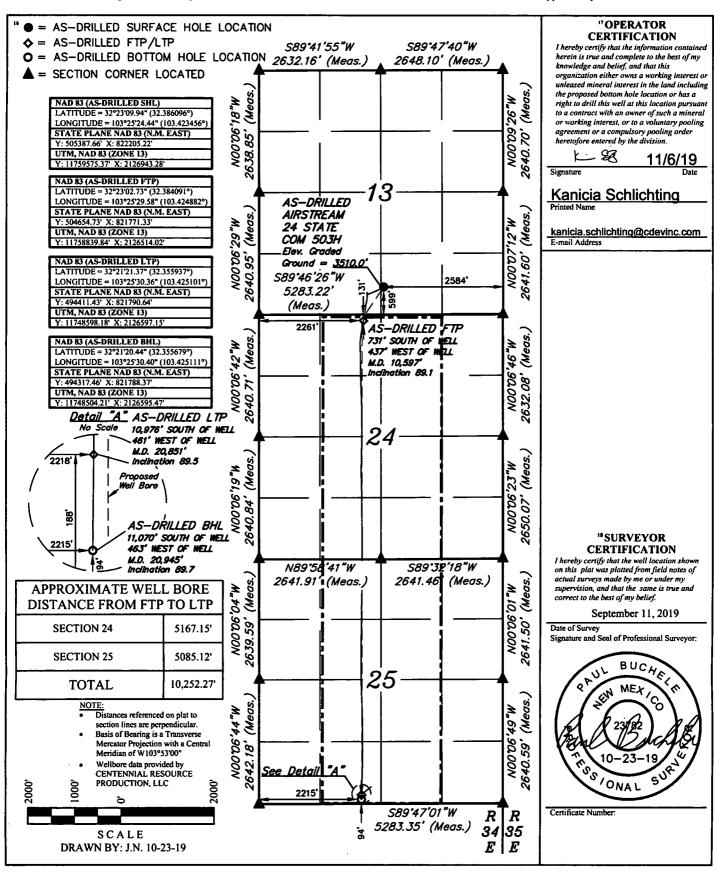

WELL LOCATION AND ACREAGE DEDICATION PLACE TO SUBMIT OF COMMENT OF

Form C-102 Revised August 1, 2011

| 30-025-45779              | <sup>2</sup> Pool Code | Oio Chiso: Bone Spri               |                        |  |  |
|---------------------------|------------------------|------------------------------------|------------------------|--|--|
| ' Property Code<br>322320 | AIRSTREA               | 6 Well Number<br>503H              |                        |  |  |
| 372165                    |                        | perator Name DURCE PRODUCTION, LLC | 9 Elevation<br>3510.0' |  |  |

Surface Location

| 1 |                                                 | 1.5                            | 1 420    | JTL            | <u></u>                  | 3// | 300111                    | 2204 7             | LASI                   | LLA           |  |
|---|-------------------------------------------------|--------------------------------|----------|----------------|--------------------------|-----|---------------------------|--------------------|------------------------|---------------|--|
|   | "Bottom Hole Location If Different From Surface |                                |          |                |                          |     |                           |                    |                        |               |  |
|   | UL or lot no.<br>N                              | ot no. Section Township 25 22S |          | Range<br>34E   | Lot Idn Feet from the 94 |     | North/South line<br>SOUTH | Feet from the 2215 | East/West line<br>WEST | County<br>LEA |  |
|   | 12 Dedicated Acres 13 Joint or Infill           |                                | 14 Consc | olidation Code | 15 Order No.             |     |                           |                    |                        |               |  |

No allowable will be assigned to this completion until all interests have been consolidated or a non-standard unit has been approved by the division.

| Inten                                                                                                            | As Drilled X  API # 30-025-45779  Operator Name: Centennial Resource Production, LLC  Airstream 24 State Com  Well Number 503H |              |                                              |          |                       |                              |           |           |        |             |               |            |              |
|------------------------------------------------------------------------------------------------------------------|--------------------------------------------------------------------------------------------------------------------------------|--------------|----------------------------------------------|----------|-----------------------|------------------------------|-----------|-----------|--------|-------------|---------------|------------|--------------|
| API#                                                                                                             |                                                                                                                                |              | ]                                            |          |                       |                              |           | •         | NEC    | 03          | <i>L</i> 0127 | <b>n</b> \ |              |
|                                                                                                                  | 025-4                                                                                                                          |              | <u></u>                                      |          |                       |                              |           |           |        |             | INE           | <b>'</b>   | <del> </del> |
| Operator Name:                                                                                                   |                                                                                                                                |              |                                              |          |                       | 1 '                          | perty Nan | ne:       | . R    |             |               |            | Well Number  |
| Centennial Resource Production, L                                                                                |                                                                                                                                |              |                                              |          | LLC                   | Airs                         | tream 2   | 4 Sta     | te Cor | n           |               |            | 503H         |
|                                                                                                                  |                                                                                                                                |              |                                              |          |                       |                              |           |           |        |             |               |            | :            |
|                                                                                                                  |                                                                                                                                |              |                                              |          |                       |                              |           |           |        |             |               |            |              |
|                                                                                                                  |                                                                                                                                |              |                                              |          |                       |                              |           |           |        |             |               |            |              |
| Kick (                                                                                                           | Off Point                                                                                                                      | (KOP)        |                                              |          |                       |                              |           |           |        |             |               |            |              |
| UL                                                                                                               | Section                                                                                                                        | Township     | Range                                        | Lot      | Feet                  |                              | From N/S  | Fee       |        |             | n E/W         | County     |              |
| 0                                                                                                                | 13                                                                                                                             | 22S          | 34E                                          | 0        | 599                   |                              | S         | 28        | 4      | E           |               | Lea        |              |
| Latitu<br>22                                                                                                     | .3860!                                                                                                                         | 96           |                                              |          |                       | Longitude NAD -103.426456 83 |           |           |        |             |               |            |              |
| JZ.                                                                                                              | 3000                                                                                                                           | 90           |                                              |          | -100                  | ).42                         | 20430     |           |        |             |               | 03         |              |
|                                                                                                                  |                                                                                                                                |              |                                              |          |                       |                              |           |           |        |             |               |            |              |
| First 1                                                                                                          | Take Poir                                                                                                                      | it (FTP)     |                                              |          |                       |                              |           |           |        |             |               |            |              |
| UL                                                                                                               | Section                                                                                                                        | Township     | Range                                        | Lot      | Feet                  |                              | From N/S  | Fee       |        |             | n E/W         | County     |              |
| C                                                                                                                | 24                                                                                                                             | 228          | 34E                                          | С        | 131                   | N 2261 W                     |           |           |        |             | Lea<br>NAD    |            |              |
|                                                                                                                  | 3840                                                                                                                           | 91           |                                              |          |                       | Longitude<br>-103.42882      |           |           |        |             |               |            |              |
|                                                                                                                  |                                                                                                                                | <del>-</del> |                                              |          |                       | 100.72002                    |           |           |        |             |               |            |              |
| 1A <del>1</del>                                                                                                  |                                                                                                                                | 4 (LTD)      |                                              |          |                       |                              |           |           |        |             |               |            |              |
| Last                                                                                                             | Take Poin                                                                                                                      | t (LIP)      |                                              |          |                       |                              |           |           |        |             |               |            |              |
| UL<br>N                                                                                                          | Section 25                                                                                                                     | Township 22S | Range<br>34E                                 | Lot<br>N | Feet<br>188           | From                         |           | et<br>218 | From W | E/W         | Count         | y          |              |
| Latitu                                                                                                           |                                                                                                                                | 220          | JAL                                          | 114      | Longitu               |                              |           | 210       | • •    |             | NAD           |            |              |
| 32.                                                                                                              | 3559                                                                                                                           | 37           |                                              |          |                       |                              | 25101     |           |        |             | 83            |            |              |
|                                                                                                                  |                                                                                                                                |              |                                              |          | 1                     | 337.23.33                    |           |           |        |             | ·             | -          |              |
|                                                                                                                  |                                                                                                                                |              |                                              |          |                       |                              |           |           |        |             |               |            |              |
|                                                                                                                  |                                                                                                                                |              |                                              |          |                       |                              | _         |           | _      |             |               |            |              |
| Is this                                                                                                          | s well the                                                                                                                     | defining v   | vell for th                                  | e Horiz  | zontal S <sub>l</sub> | pacin                        | g Unit?   | No        |        |             |               |            |              |
|                                                                                                                  |                                                                                                                                |              |                                              |          |                       |                              |           |           |        |             |               |            |              |
| Is this                                                                                                          | s well an                                                                                                                      | infill well? |                                              | Yes      | 1                     |                              |           |           |        |             |               |            |              |
|                                                                                                                  |                                                                                                                                |              |                                              |          |                       |                              |           |           |        |             |               |            |              |
|                                                                                                                  |                                                                                                                                |              |                                              |          |                       |                              |           |           |        |             |               |            |              |
| If infill is yes please provide API if available, Operator Name and well number for Defining well for Horizontal |                                                                                                                                |              |                                              |          |                       |                              |           |           |        |             |               |            |              |
| Spaci                                                                                                            | ng Unit.                                                                                                                       |              |                                              |          |                       |                              |           |           |        |             |               |            |              |
| API#                                                                                                             |                                                                                                                                | <b>5700</b>  | ]                                            |          |                       |                              |           |           |        |             |               |            |              |
| <u> </u>                                                                                                         | 025-4                                                                                                                          |              | <u> </u>                                     |          |                       | Γ                            |           |           |        |             |               | <u>.</u>   |              |
| Ope                                                                                                              |                                                                                                                                |              | Property Name:  LLC   Airstream 24 State Com |          |                       |                              |           |           |        | Well Number |               |            |              |
| Cen                                                                                                              | itennial                                                                                                                       | Resourc      | LLC                                          | Airs     | tream 2               | 4 Sta                        | te Cor    | n         |        |             | 504H          |            |              |
| I                                                                                                                |                                                                                                                                |              |                                              |          |                       | ı                            |           |           |        |             |               |            |              |