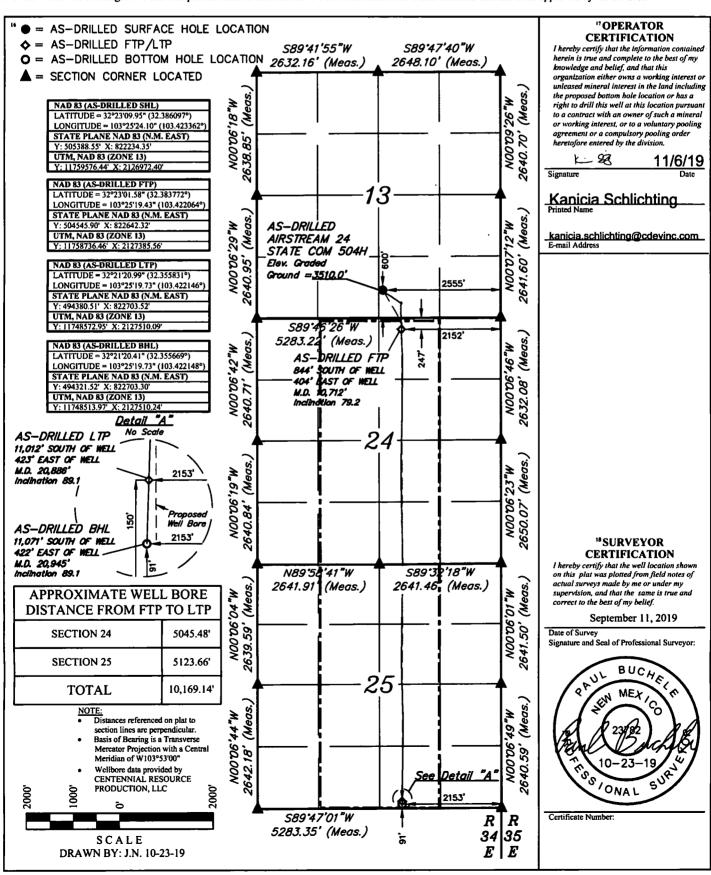

Form C-102 Revised August 1, 2011 Submit one copy to appropriate District Office

☐ AMENDED REPORT

WELL LOCATION AND ACREAGE DEDICATION PLAT ...ED

| 30-025-45780        |                                        |                        |  |  |  |  |
|---------------------|----------------------------------------|------------------------|--|--|--|--|
| 322320              | 5 Property Name AIRSTREAM 24 STATE COM |                        |  |  |  |  |
| 70GRID №.<br>372165 | OURCE PRODUCTION, LLC                  | ° Elevation<br>3510.0' |  |  |  |  |

"Surface Location

| UL or lot no.                                   | Section<br>13 | Township<br>22S | Range<br>34E  | Lot Idn      | Feet from the | North/South line<br>SOUTH | Feet from the 255% 3 | East/West line<br>EAST | County<br>LEA |
|-------------------------------------------------|---------------|-----------------|---------------|--------------|---------------|---------------------------|----------------------|------------------------|---------------|
| "Bottom Hole Location If Different From Surface |               |                 |               |              |               |                           |                      |                        |               |
| UL or lot no.                                   | Section       | Township        | Range         | Lot Idn      | Feet from the | North/South line          | Feet from the        | East/West line         | County        |
| 0                                               | O 25          |                 | 34E           |              | 91            | SOUTH                     | 2153                 | EAST                   | LEA           |
| 12 Dedicated Acres 13 Joint or Infill 14        |               | 14 Consc        | lidation Code | 15 Order No. |               |                           |                      |                        |               |

No allowable will be assigned to this completion until all interests have been consolidated or a non-standard unit has been approved by the division.

| <u> </u>       | 025-4                    |                | led X        |                |                       | Pro.                         | A                 | ·a         |             | H       | OBB<br>DEC    | S OCE<br>0 2 2019<br>SEIVE | Av-II Niveshor      |
|----------------|--------------------------|----------------|--------------|----------------|-----------------------|------------------------------|-------------------|------------|-------------|---------|---------------|----------------------------|---------------------|
| ı •            | rator Nar<br>Itennial    | me:<br>Resourc | e Produ      | ction,         | LLC                   | 1 .                          | perty N<br>stream |            |             | e Com   | RE            | CENE                       | Well Number<br>504H |
| Kick C         | Off Point (              | · ·            |              |                |                       |                              |                   |            |             |         |               |                            | •                   |
| O.             | Section 13               | Township 22S   | Range<br>34E | Lot            | Feet<br>600           |                              | From N            | 1/5        | Feet 255    |         | From E/\<br>= | V County Lea               |                     |
| Latitu         | Latitude                 |                |              |                |                       | Longitude<br>-103.423362     |                   |            |             |         |               |                            |                     |
| First 1        | Take Poin                | nt (FTP)       |              |                |                       |                              |                   |            |             |         |               |                            |                     |
| UL<br>B        | Section 24               | Township 22S   | Range<br>34E | Lot<br>B       | Feet 247              |                              | From N/S          |            | Feet<br>215 |         | From E/V      | V County<br>Lea            |                     |
| Latitu 32.     | ide<br>.3837             | 72             |              | -l             |                       | Longitude<br>-103.422064     |                   |            |             |         |               |                            |                     |
| Last T         | Last Take Point (LTP)    |                |              |                |                       |                              |                   |            |             |         |               |                            |                     |
| O              | Section 25               | Township 22S   | Range<br>34E | Lot<br>M       | Feet<br>150           | From                         | m N/S             | Feet<br>21 |             | From E/ | w co          | unty<br>ea                 |                     |
| Latitu 32.     | .3558                    | 31             |              |                | 1 -                   | Longitude NAD -103.422146 83 |                   |            |             |         |               |                            |                     |
| Is this        | s well the               | edefining v    | vell for th  | ie Hori;       | zontal S <sub>l</sub> | pacinį                       | g Unit?           | · [        | Yes         | ]       |               |                            |                     |
| Is this        | <b>well an</b> i         | infill well?   |              | No             | ]                     |                              |                   |            |             |         |               |                            |                     |
|                | ll is yes pl<br>ng Unit. | lease prov     | ide API if   | availab        | ole, Ope              | rator                        | Name              | and v      | vell nı     | umber f | or Defi       | ning well f                | or Horizontal       |
| API#           |                          |                |              |                |                       |                              |                   |            |             |         |               |                            |                     |
| Operator Name: |                          |                |              | Property Name: |                       |                              |                   |            |             |         | Well Number   |                            |                     |