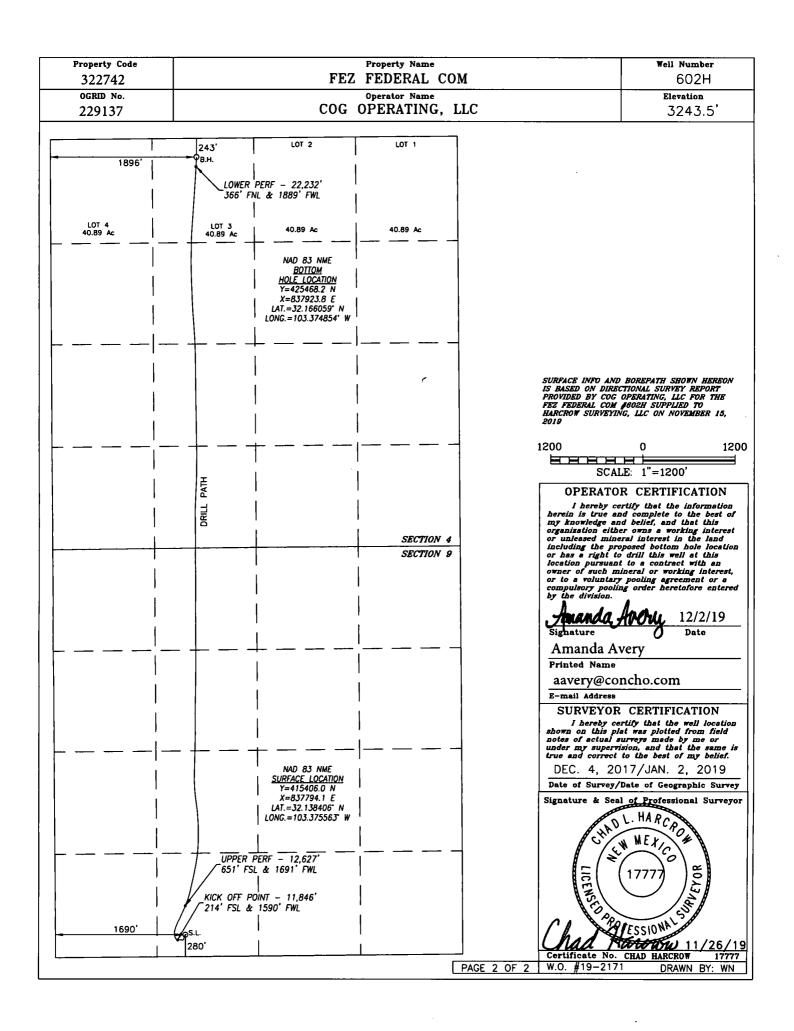

| N<br>UL or lot No. Se<br>3<br>Dedicated Acres<br>641.72                                                                                    | Number<br>-45275<br>ode<br>2<br>Section Township<br>9 25-S<br>Section Township<br>4 25-S<br>Joint or Infill<br>WABLE WILL BE | ship Range<br>-S 35-E<br>Bottom<br>ship Range<br>-S 35-E<br>I Consolidation<br>BE ASSIGNED | Pool Code<br>98098<br>C(<br>Lot Idn<br>Hole L<br>Lot Idn<br>Code | Property N<br>FEZ FEDERA<br>Operator N<br>OG OPERATI<br>Surface Lo<br>Surface Lo<br>Feet from the<br>280<br>Location If Dif<br>Feet from the<br>243<br>Order No. | AL COM<br>AL COM<br>ame<br>ING, LLC<br>ocation<br>North/South line<br>SOUTH<br>ferent From Sur                                                                                                                                                                                                                                                                                                                                                                                                                                                                                                                                                                                                                                                                                                                                                                                                                                                                                                                                                                                                                                                                                                                                                                                                                                                                                                                                                                                                                                                                                                                                                                                                                                                                                                                                                                                                                                                                                                                                                                                                                                                                                                                                                                                                                                                                                                                                                                                         | Pool Name<br>9 S243532M; V<br>Feet from the<br>1690<br>face<br>Feet from the<br>1896<br>RESTS HAVE BI | WOLFBONE<br>Well Num<br>602<br>Elevatio<br>3243<br>East/West line<br>WEST<br>East/West line<br>WEST | 2H<br>n<br>5.5'<br>County<br>LEA<br>LEA ; |
|--------------------------------------------------------------------------------------------------------------------------------------------|------------------------------------------------------------------------------------------------------------------------------|--------------------------------------------------------------------------------------------|------------------------------------------------------------------|------------------------------------------------------------------------------------------------------------------------------------------------------------------|----------------------------------------------------------------------------------------------------------------------------------------------------------------------------------------------------------------------------------------------------------------------------------------------------------------------------------------------------------------------------------------------------------------------------------------------------------------------------------------------------------------------------------------------------------------------------------------------------------------------------------------------------------------------------------------------------------------------------------------------------------------------------------------------------------------------------------------------------------------------------------------------------------------------------------------------------------------------------------------------------------------------------------------------------------------------------------------------------------------------------------------------------------------------------------------------------------------------------------------------------------------------------------------------------------------------------------------------------------------------------------------------------------------------------------------------------------------------------------------------------------------------------------------------------------------------------------------------------------------------------------------------------------------------------------------------------------------------------------------------------------------------------------------------------------------------------------------------------------------------------------------------------------------------------------------------------------------------------------------------------------------------------------------------------------------------------------------------------------------------------------------------------------------------------------------------------------------------------------------------------------------------------------------------------------------------------------------------------------------------------------------------------------------------------------------------------------------------------------------|-------------------------------------------------------------------------------------------------------|-----------------------------------------------------------------------------------------------------|-------------------------------------------|
| 30-025-45<br>Property Code<br>322742<br>OGRID No.<br>229137<br>UL or lot No. Se<br>N<br>UL or lot No. Se<br>3<br>Dedicated Acres<br>641.72 | -45275<br>ode<br>2<br>Section Township<br>9 25-S<br>Section Township<br>4 25-S<br>Joint or Infill<br>WABLE WILL BE           | ship Range<br>-S 35-E<br>Bottom<br>ship Range<br>-S 35-E<br>I Consolidation<br>BE ASSIGNED | Pool Code<br>98098<br>C(<br>Lot Idn<br>Hole L<br>Lot Idn<br>Code | Property N<br>FEZ FEDERA<br>Operator N<br>OG OPERATI<br>Surface Lo<br>Surface Lo<br>Feet from the<br>280<br>Location If Dif<br>Feet from the<br>243<br>Order No. | WC-025 G-0<br>ame<br>AL COM<br>ame<br>ING, LLC<br>ocation<br>Contection<br>Contection<br>Contection<br>Contection<br>Contection<br>Contection<br>Contection<br>Contection<br>Contection<br>Contection<br>Contection<br>Contection<br>Contection<br>Contection<br>Contection<br>Contection<br>Contection<br>Contection<br>Contection<br>Contection<br>Contection<br>Contection<br>Contection<br>Contection<br>Contection<br>Contection<br>Contection<br>Contection<br>Contection<br>Contection<br>Contection<br>Contection<br>Contection<br>Contection<br>Contection<br>Contection<br>Contection<br>Contection<br>Contection<br>Contection<br>Contection<br>Contection<br>Contection<br>Contection<br>Contection<br>Contection<br>Contection<br>Contection<br>Contection<br>Contection<br>Contection<br>Contection<br>Contection<br>Contection<br>Contection<br>Contection<br>Contection<br>Contection<br>Contection<br>Contection<br>Contection<br>Contection<br>Contection<br>Contection<br>Contection<br>Contection<br>Contection<br>Contection<br>Contection<br>Contection<br>Contection<br>Contection<br>Contection<br>Contection<br>Contection<br>Contection<br>Contection<br>Contection<br>Contection<br>Contection<br>Contection<br>Contection<br>Contection<br>Contection<br>Contection<br>Contection<br>Contection<br>Contection<br>Contection<br>Contection<br>Contection<br>Contection<br>Contection<br>Contection<br>Contection<br>Contection<br>Contection<br>Contection<br>Contection<br>Contection<br>Contection<br>Contection<br>Contection<br>Contection<br>Contection<br>Contection<br>Contection<br>Contection<br>Contection<br>Contection<br>Contection<br>Contection<br>Contection<br>Contection<br>Contection<br>Contection<br>Contection<br>Contection<br>Contection<br>Contection<br>Contection<br>Contection<br>Contection<br>Contection<br>Contection<br>Contection<br>Contection<br>Contection<br>Contection<br>Contection<br>Contection<br>Contection<br>Contection<br>Contection<br>Contection<br>Contection<br>Contection<br>Contection<br>Contection<br>Contection<br>Contection<br>Contection<br>Contection<br>Contection<br>Contection<br>Contection<br>Contection<br>Contection<br>Contection<br>Contection<br>Contection<br>Contection<br>Contection<br>Contection<br>Contection<br>Contection<br>Contection<br>Contection<br>Contection<br>Contection<br>Contection<br>Contection<br>Contection<br>Contection<br>Contection<br>Contection<br>Conte | Pool Name<br>9 S243532M; V<br>Feet from the<br>1690<br>face<br>Feet from the<br>1896<br>RESTS HAVE BI | Well Num<br>602<br>Elevatio<br>3243<br>East/West line<br>WEST<br>East/Weat line<br>WEST             | 2H<br>n<br>5.5'<br>County<br>LEA<br>LEA ; |
| Property Code<br>322742<br>OGRID No.<br>229137<br>UL or lot No. Se<br>N<br>UL or lot No. Se<br>3<br>Dedicated Acres<br>641.72              | ode<br>2<br>Section Township<br>9 25-S<br>Section Township<br>4 25-S<br>Joint or Infill<br>WABLE WILL BE                     | ship Range<br>-S 35-E<br>Bottom<br>ship Range<br>-S 35-E<br>Consolidation<br>BE ASSIGNED   | C(<br>Lot Idn<br>Hole L<br>Lot Idn<br>Code<br>TO THIS            | FEZ FEDERA<br>Operator N<br>OG OPERATI<br>Surface Lo<br>Feet from the<br>280<br>Location If Dif<br>Feet from the<br>243<br>Order No.<br>S COMPLETION             | ame<br>AL COM<br>ame<br>ING, LLC<br>ocation<br>Porth/South line<br>SOUTH<br>ferent From Sur<br>North/South line<br>NORTH                                                                                                                                                                                                                                                                                                                                                                                                                                                                                                                                                                                                                                                                                                                                                                                                                                                                                                                                                                                                                                                                                                                                                                                                                                                                                                                                                                                                                                                                                                                                                                                                                                                                                                                                                                                                                                                                                                                                                                                                                                                                                                                                                                                                                                                                                                                                                               | Feet from the<br>1690<br>face<br>Feet from the<br>1896<br>RESTS HAVE BI                               | Well Num<br>602<br>Elevatio<br>3243<br>East/West line<br>WEST<br>East/Weat line<br>WEST             | 2H<br>n<br>5.5'<br>County<br>LEA<br>LEA ; |
| 322742<br>OGRID No.<br>229137<br>UL or lot No. Se<br>N<br>UL or lot No. Se<br>3<br>Dedicated Acres<br>641.72                               | 2<br>Section Township<br>9 25-S<br>Section Township<br>4 25-S<br>Joint or Infill<br>WABLE WILL BE                            | -S 35-E<br>Bottom<br>ship Range<br>-S 35-E<br>I Consolidation<br>BE ASSIGNED               | C(<br>Lot Idn<br>Hole L<br>Lot Idn<br>Code<br>TO THIS            | FEZ FEDERA<br>Operator N<br>OG OPERATI<br>Surface Lo<br>Feet from the<br>280<br>Location If Dif<br>Feet from the<br>243<br>Order No.<br>S COMPLETION             | AL COM<br>ame<br>NG, LLC<br>ocation<br>North/South line<br>SOUTH<br>ferent From Sur<br>North/South line<br>NORTH<br>UNTIL ALL INTER                                                                                                                                                                                                                                                                                                                                                                                                                                                                                                                                                                                                                                                                                                                                                                                                                                                                                                                                                                                                                                                                                                                                                                                                                                                                                                                                                                                                                                                                                                                                                                                                                                                                                                                                                                                                                                                                                                                                                                                                                                                                                                                                                                                                                                                                                                                                                    | 1690<br>face<br>Feet from the<br>1896<br>RESTS HAVE BI                                                | 602<br>Elevatio<br>3243<br>East/West line<br>WEST<br>East/West line<br>WEST                         | 2H<br>n<br>5.5'<br>County<br>LEA<br>LEA ; |
| 229137<br>UL or lot No. Se<br>N<br>UL or lot No. Se<br>3<br>Dedicated Acres<br>641.72                                                      | Section Township<br>9 25-S<br>Section Township<br>4 25-S<br>Joint or Infill<br>WABLE WILL BE                                 | -S 35-E<br>Bottom<br>ship Range<br>-S 35-E<br>I Consolidation<br>BE ASSIGNED               | Lot Idn<br>Hole L<br>Lot Idn<br>Code<br>TO THIS                  | OG OPERATI<br>Surface Lo<br>Peet from the<br>280<br>Location If Dif<br>Feet from the<br>243<br>Order No.                                                         | ING, LLC<br>potation<br>North/South line<br>SOUTH<br>ferent From Sur<br>North/South line<br>NORTH<br>UNTIL ALL INTER                                                                                                                                                                                                                                                                                                                                                                                                                                                                                                                                                                                                                                                                                                                                                                                                                                                                                                                                                                                                                                                                                                                                                                                                                                                                                                                                                                                                                                                                                                                                                                                                                                                                                                                                                                                                                                                                                                                                                                                                                                                                                                                                                                                                                                                                                                                                                                   | 1690<br>face<br>Feet from the<br>1896<br>RESTS HAVE BI                                                | 3243<br>East/West line<br>WEST<br>East/West line<br>WEST                                            | County<br>LEA<br>County<br>LEA :          |
| UL or lot No. N<br>N<br>UL or lot No. Se<br>3<br>Dedicated Acres<br>641.72                                                                 | Section Township<br>9 25-S<br>Section Township<br>4 25-S<br>Joint or Infill<br>WABLE WILL BE                                 | -S 35-E<br>Bottom<br>ship Range<br>-S 35-E<br>I Consolidation<br>BE ASSIGNED               | Lot Idn<br>Hole L<br>Lot Idn<br>Code<br>TO THIS                  | Surface Lo<br>Feet from the<br>280<br>Location If Dif<br>Feet from the<br>243<br>Order No.                                                                       | Vorth/South line<br>SOUTH<br>ferent From Sur<br>North/South line<br>NORTH                                                                                                                                                                                                                                                                                                                                                                                                                                                                                                                                                                                                                                                                                                                                                                                                                                                                                                                                                                                                                                                                                                                                                                                                                                                                                                                                                                                                                                                                                                                                                                                                                                                                                                                                                                                                                                                                                                                                                                                                                                                                                                                                                                                                                                                                                                                                                                                                              | 1690<br>face<br>Feet from the<br>1896<br>RESTS HAVE BI                                                | East/West line<br>WEST<br>East/West line<br>WEST                                                    | County<br>LEA<br>County<br>LEA ;          |
| N<br>UL or lot No. Se<br>3<br>Dedicated Acres<br>641.72                                                                                    | 9 25-S<br>Section Township<br>4 25-S<br>Joint or Infill<br>WABLE WILL BE                                                     | -S 35-E<br>Bottom<br>ship Range<br>-S 35-E<br>I Consolidation<br>BE ASSIGNED               | Hole L<br>Lot Idn<br>Code                                        | Feet from the<br>280<br>Location If Dif<br>Feet from the<br>243<br>Order No.                                                                                     | Vorth/South line<br>SOUTH<br>ferent From Sur<br>North/South line<br>NORTH                                                                                                                                                                                                                                                                                                                                                                                                                                                                                                                                                                                                                                                                                                                                                                                                                                                                                                                                                                                                                                                                                                                                                                                                                                                                                                                                                                                                                                                                                                                                                                                                                                                                                                                                                                                                                                                                                                                                                                                                                                                                                                                                                                                                                                                                                                                                                                                                              | 1690<br>face<br>Feet from the<br>1896<br>RESTS HAVE BI                                                | WEST<br>East/West line<br>WEST                                                                      | LEA<br>County<br>LEA ;                    |
| N<br>UL or lot No. Se<br>3<br>Dedicated Acres<br>641.72                                                                                    | 9 25-S<br>Section Township<br>4 25-S<br>Joint or Infill<br>WABLE WILL BE                                                     | -S 35-E<br>Bottom<br>ship Range<br>-S 35-E<br>I Consolidation<br>BE ASSIGNED               | Hole L<br>Lot Idn<br>Code                                        | 280<br>Location If Dif<br>Feet from the<br>243<br>Order No.                                                                                                      | SOUTH<br>ferent From Sur<br>North/South line<br>NORTH                                                                                                                                                                                                                                                                                                                                                                                                                                                                                                                                                                                                                                                                                                                                                                                                                                                                                                                                                                                                                                                                                                                                                                                                                                                                                                                                                                                                                                                                                                                                                                                                                                                                                                                                                                                                                                                                                                                                                                                                                                                                                                                                                                                                                                                                                                                                                                                                                                  | 1690<br>face<br>Feet from the<br>1896<br>RESTS HAVE BI                                                | WEST<br>East/West line<br>WEST                                                                      | LEA<br>County<br>LEA :                    |
| 3<br>Dedicated Acres<br>641.72                                                                                                             | 4 25-S<br>Joint or Infill<br>WABLE WILL BE                                                                                   | ship Range<br>-S 35-E<br>I Consolidation<br>BE ASSIGNED                                    | Lot Idn<br>Code<br>TO THIS                                       | Feet from the<br>243<br>Order No.                                                                                                                                | North/South line NORTH UNTIL ALL INTE                                                                                                                                                                                                                                                                                                                                                                                                                                                                                                                                                                                                                                                                                                                                                                                                                                                                                                                                                                                                                                                                                                                                                                                                                                                                                                                                                                                                                                                                                                                                                                                                                                                                                                                                                                                                                                                                                                                                                                                                                                                                                                                                                                                                                                                                                                                                                                                                                                                  | Feet from the<br>1896<br>RESTS HAVE BI                                                                | WEST                                                                                                | LEA :                                     |
| 3<br>Dedicated Acres<br>641.72                                                                                                             | 4 25-S<br>Joint or Infill<br>WABLE WILL BE                                                                                   | -S 35-E                                                                                    | Code<br>TO THIS                                                  | 243<br>Order No.<br>S COMPLETION                                                                                                                                 | NORTH                                                                                                                                                                                                                                                                                                                                                                                                                                                                                                                                                                                                                                                                                                                                                                                                                                                                                                                                                                                                                                                                                                                                                                                                                                                                                                                                                                                                                                                                                                                                                                                                                                                                                                                                                                                                                                                                                                                                                                                                                                                                                                                                                                                                                                                                                                                                                                                                                                                                                  | 1896<br>Rests have be                                                                                 | WEST                                                                                                | LEA :                                     |
| Dedicated Acres<br>641.72                                                                                                                  | Joint or Infill<br>WABLE WILL BE                                                                                             | BE ASSIGNED                                                                                | TO THIS                                                          | Order No.<br>S COMPLETION                                                                                                                                        | UNTIL ALL INTE                                                                                                                                                                                                                                                                                                                                                                                                                                                                                                                                                                                                                                                                                                                                                                                                                                                                                                                                                                                                                                                                                                                                                                                                                                                                                                                                                                                                                                                                                                                                                                                                                                                                                                                                                                                                                                                                                                                                                                                                                                                                                                                                                                                                                                                                                                                                                                                                                                                                         | RESTS HAVE BI                                                                                         | I                                                                                                   | ;                                         |
| 641.72                                                                                                                                     | WABLE WILL BE                                                                                                                | BE ASSIGNED                                                                                | TO THIS                                                          | S COMPLETION                                                                                                                                                     |                                                                                                                                                                                                                                                                                                                                                                                                                                                                                                                                                                                                                                                                                                                                                                                                                                                                                                                                                                                                                                                                                                                                                                                                                                                                                                                                                                                                                                                                                                                                                                                                                                                                                                                                                                                                                                                                                                                                                                                                                                                                                                                                                                                                                                                                                                                                                                                                                                                                                        |                                                                                                       | EEN CONSOLIDA                                                                                       | -;<br>.TED                                |
|                                                                                                                                            |                                                                                                                              |                                                                                            |                                                                  |                                                                                                                                                                  |                                                                                                                                                                                                                                                                                                                                                                                                                                                                                                                                                                                                                                                                                                                                                                                                                                                                                                                                                                                                                                                                                                                                                                                                                                                                                                                                                                                                                                                                                                                                                                                                                                                                                                                                                                                                                                                                                                                                                                                                                                                                                                                                                                                                                                                                                                                                                                                                                                                                                        |                                                                                                       | EEN CONSOLIDA                                                                                       | TED                                       |
|                                                                                                                                            | SE                                                                                                                           | EE PA                                                                                      | GE                                                               | 2                                                                                                                                                                |                                                                                                                                                                                                                                                                                                                                                                                                                                                                                                                                                                                                                                                                                                                                                                                                                                                                                                                                                                                                                                                                                                                                                                                                                                                                                                                                                                                                                                                                                                                                                                                                                                                                                                                                                                                                                                                                                                                                                                                                                                                                                                                                                                                                                                                                                                                                                                                                                                                                                        |                                                                                                       |                                                                                                     |                                           |

Kick Off Point (KOP)

| UL<br>N | Section<br>9          | Township<br>25S | Range<br>35E | Lot | Feet<br>214          | From N/S<br>SOUTH | Feet<br>1590 | From E/W<br>WEST | County<br>LEA |  |
|---------|-----------------------|-----------------|--------------|-----|----------------------|-------------------|--------------|------------------|---------------|--|
|         | Latitude<br>32.138224 |                 |              |     | Longitude<br>-103.37 | 5887              | NAD<br>83    |                  |               |  |

First Take Point (FTP)

| UL<br>N | Section<br>9 | Township<br>25S | Range<br>35E | Lot | Feet<br>651 | From N/S<br>SOUTH | Feet<br>1691 | From E/W<br>WEST | County<br>LEA |
|---------|--------------|-----------------|--------------|-----|-------------|-------------------|--------------|------------------|---------------|
| Latitu  | Latitude     |                 |              |     |             |                   | NAD          |                  |               |
| 32.1    | 32.139425    |                 |              |     | -103.375    | 5558              | 83           |                  |               |

Last Take Point (LTP)

| UL<br>3 | Section<br>4 | Township<br>25S | Range<br>35E | Lot | Feet<br>366 | From N/S<br>NORTH | Feet<br>1889 | From E/W<br>WEST | County<br>LEA |
|---------|--------------|-----------------|--------------|-----|-------------|-------------------|--------------|------------------|---------------|
| Latitu  | Latitude     |                 |              |     |             | de                |              | NAD              |               |
| 32.1    | 32.165723    |                 |              |     | -103.       | 374877            |              | 83               |               |