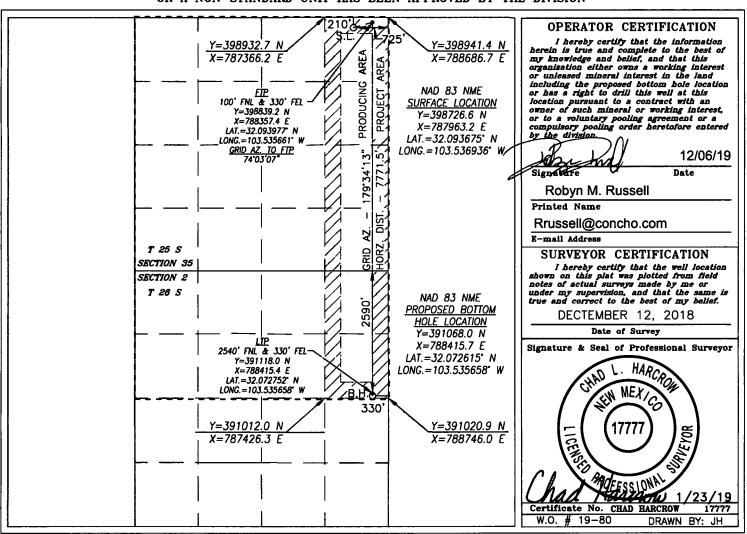

1220 SOUTH ST. FRANCIS DR.

Form C-102 Revised August 1, 2011 Submit one copy to appropriate District Office

EAST

LEA

DISTRICT III 1000 RIO BRAZOS RD., AZTEC, NM 67410 Phone: (505) 334-6178 Fax: (505) 334-6170

Santa Fe, New Mexico 87505

☐ AMENDED REPORT

DISTRICT IV 1220 S. ST. FRANCIS DR., SANTA PR., NM 87605 Phone: (505) 476-3480 Fax: (505) 476-3482

960

|               | WELL LOCATION AND | ACREAGE DEDICATION PLAT     |             |  |
|---------------|-------------------|-----------------------------|-------------|--|
| API Number    | Pool Code         | Pool Code Pool Name         |             |  |
| 30-025-46258  | 98094             | Bobcat Draw; Upper Wolfcamp |             |  |
| Property Code | Prop              | erty Name                   | Well Number |  |
| 325776        | VALOR :           | VALOR STATE COM             |             |  |
| OGRID No.     |                   | ator Name                   | Elevation   |  |
| 229137        | COG OPE           | RATING, LLC                 | 3329.0'     |  |

## Surface Location

| ſ | UL or lot No.                                  | Section | Township | Range | Lot Idn | Feet from the | North/South line | Feet from the | East/West line | County |
|---|------------------------------------------------|---------|----------|-------|---------|---------------|------------------|---------------|----------------|--------|
|   | Α                                              | 35      | 25-S     | 33-E  |         | 210           | NORTH            | 752           | EAST           | LEA    |
| L |                                                |         |          |       |         |               |                  |               |                |        |
|   | Bottom Hole Location If Different From Surface |         |          |       |         |               |                  |               |                |        |
| ſ | UL or lot No.                                  | Section | Township | Range | Lot Idn | Feet from the | North/South line | Feet from the | East/West line | County |

| Н               | 2       | 26-S       | 33-E         |        | 2590     |
|-----------------|---------|------------|--------------|--------|----------|
| Dedicated Acres | Joint o | r Infill ( | onsolidation | Code O | rder No. |

NO ALLOWABLE WILL BE ASSIGNED TO THIS COMPLETION UNTIL ALL INTERESTS HAVE BEEN CONSOLIDATED OR A NON-STANDARD UNIT HAS BEEN APPROVED BY THE DIVISION

NORTH

330