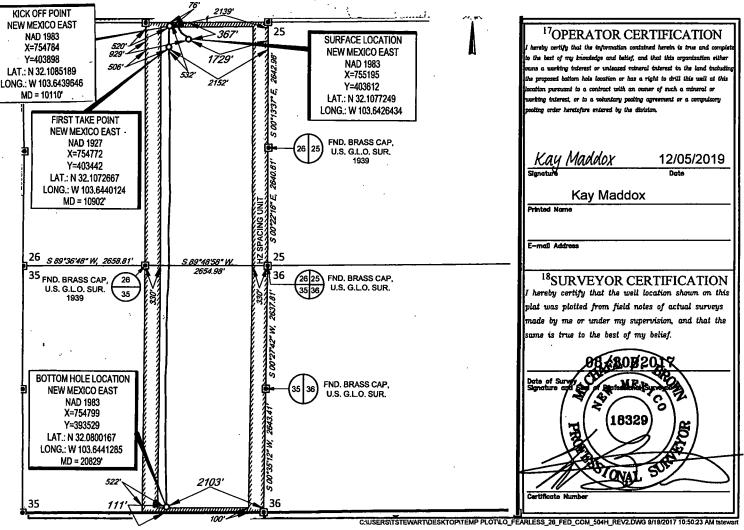

## RECEIVED

WELL LOCATION AND ACREAGE DEDICATION PLAT <sup>1</sup>API Number Pool Code 30-025-45506 WC025 G08 S253235G; LOWER BONE SPRING 97903 Property Code Property Name Well Number FEARLESS 26 FED COM #504H 324860 Operator Name 9Elevation OGRID No. EOG RESOURCES, INC. 3399' 7377

<sup>10</sup>Surface Location East/West line Feet from the North/South line Feet from the County UL or lot no. Section Township Range Lot Idn В 26 25-S 32-E 367 NORTH 1729' EAST LEA

| UL or lot no.   | Section<br>35            | Township<br>25-S | Range<br>32-E   | Lot Idn                | Feet from the | North/South line<br>SOUTH | Feet from the 2103' | East/West line<br>EAST | County<br>LEA |
|-----------------|--------------------------|------------------|-----------------|------------------------|---------------|---------------------------|---------------------|------------------------|---------------|
| Dedicated Acres | <sup>13</sup> Joint or I | nfill 14Co       | nsolidation Cod | le <sup>15</sup> Order | No.           |                           |                     |                        |               |

No allowable will be assigned to this completion until all interests have been consolidated or a non-standard unit has been approved by the division.

| inten                             | t                       | As Dril         | led XX       | х              |                         |                               | ٠            |          |             |              |             |           |                |                                       |
|-----------------------------------|-------------------------|-----------------|--------------|----------------|-------------------------|-------------------------------|--------------|----------|-------------|--------------|-------------|-----------|----------------|---------------------------------------|
| API #                             | )25-455                 | 506             |              | ,              |                         |                               |              |          |             |              |             |           |                |                                       |
|                                   |                         |                 |              |                | <del></del>             | Pron                          | erty N       | ame      | •           | <del> </del> | <del></del> |           |                | Well Number                           |
| Operator Name: EOG RESOURCES, INC |                         |                 |              |                |                         |                               | -            |          | 504H        |              |             |           |                |                                       |
| LOG NEGOCIOLO, INC                |                         |                 |              |                |                         | FEARLESS 26 FEDERAL COM       |              |          |             |              |             |           |                |                                       |
|                                   |                         |                 |              |                |                         |                               |              |          |             |              |             |           |                | <u> </u>                              |
|                                   |                         |                 |              |                |                         |                               |              |          |             |              |             |           |                |                                       |
| Kick C                            | Off Point               | (KOP)           |              |                |                         | -                             |              |          |             |              |             |           |                |                                       |
| UL                                | Section 26              | Township<br>25S | Range<br>32E | Lot            | Feet<br>76              |                               | From N       |          | Feet<br>213 |              | Fron        | n E/W     | County<br>LEA  |                                       |
| B                                 |                         | 200             | 325          | <u> </u>       | Longitu                 |                               | NOK          | <u> </u> | 213         | 9            | EAG         | ) I       | NAD            | · · · · · · · · · · · · · · · · · · · |
| 32.1085189                        |                         |                 |              |                |                         | 103.6439646 1983              |              |          |             |              |             |           |                |                                       |
|                                   |                         |                 |              |                |                         |                               |              |          |             |              |             |           |                |                                       |
| First 1                           | Take Poin               | t (FTP)         |              |                |                         |                               |              |          |             |              |             |           |                |                                       |
| UL                                | Section                 | Township        | Range        | Lot            | Feet                    |                               | From N       |          | Feet        |              |             | ı E/W     | County         |                                       |
| B                                 | 26                      | 25S             | 32E          | 532            |                         |                               |              |          |             | EAS          | 51          | T LEA NAD |                |                                       |
| Latitude<br>32.1072667            |                         |                 |              |                | -                       | Longitude NAD 103.6440124 198 |              |          |             |              |             |           |                |                                       |
| UL<br>O                           | Section                 | Township 25S    | Range<br>32E | Lot            | Feet<br>111             |                               | n N/S<br>UTH | Feet     |             | From<br>EAS  |             | Count     | Ty .           |                                       |
| Latitu                            | de                      |                 |              | <u> </u>       | Longitu                 | ıde                           |              |          |             | L            |             | NAD       | · <del>-</del> | ··· · · · · · · · · · · · · · · · · · |
| 32.0800167                        |                         |                 |              |                | 103.6441285 1983        |                               |              |          |             |              |             |           | 3              |                                       |
|                                   |                         | defining w      | vell for th  | e Horiz<br>YES | ontal Sp                | pacing                        | Unit?        |          | NO          |              |             |           |                |                                       |
|                                   |                         |                 |              |                |                         |                               |              |          |             |              |             |           |                |                                       |
|                                   | l is yes pl<br>ng Unit. | ease provi      | de API if a  | availab        | le, Opei                | rator N                       | Name a       | and v    | vell n      | umbei        | for I       | Definir   | ng well fo     | r Horizontal                          |
| API#                              | 25-455                  | 506             | }            |                |                         |                               |              |          |             |              |             |           |                |                                       |
| Ope                               | Operator Name:          |                 |              |                |                         | Property Name:                |              |          |             |              |             |           | Well Number    |                                       |
| EOG RESOURCES, INC                |                         |                 |              |                | FEARLESS 26 FEDERAL COM |                               |              |          |             |              |             |           | 503H           |                                       |
|                                   |                         |                 |              |                |                         |                               |              |          |             | •            |             |           |                |                                       |