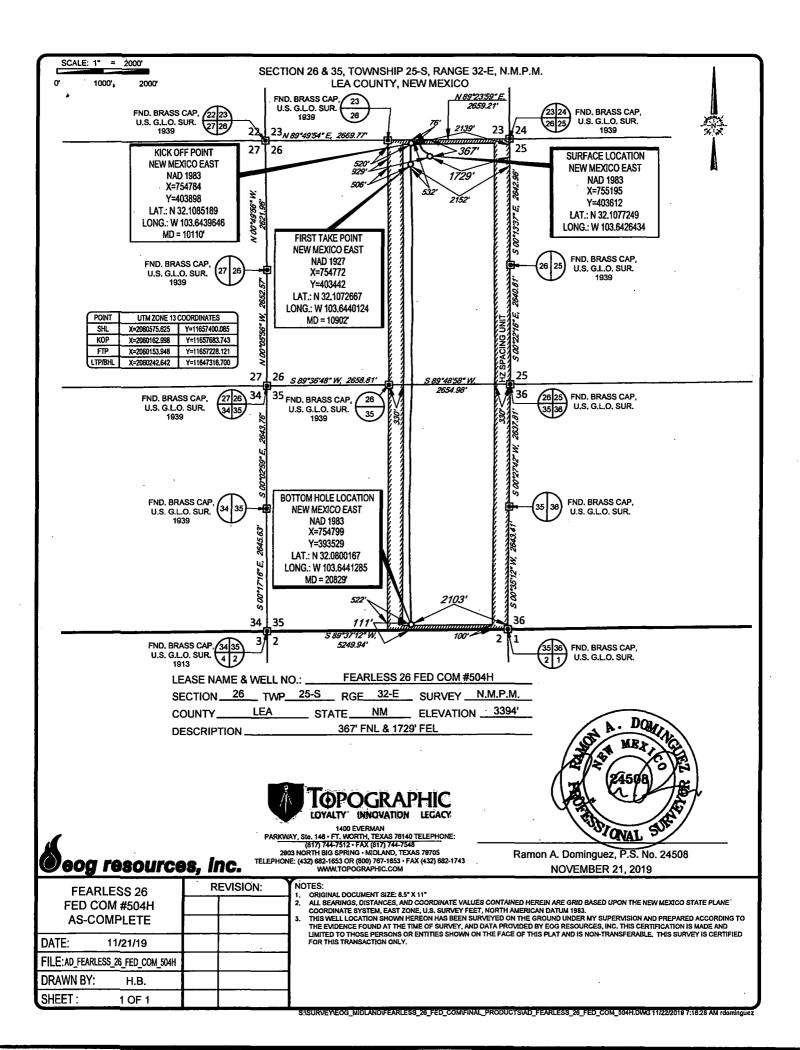

## RECEIVED

WELL LOCATION AND ACREAGE DEDICATION PLAT <sup>1</sup>API Number Pool Code 30-025-45506 WC025 G08 S253235G; LOWER BONE SPRING 97903 Property Code Property Name Well Number FEARLESS 26 FED COM #504H 324860 Operator Name 9Elevation OGRID No. EOG RESOURCES, INC. 3399' 7377

<sup>10</sup>Surface Location East/West line Feet from the North/South line Feet from the County UL or lot no. Section Township Range Lot Idn В 26 25-S 32-E 367 NORTH 1729' EAST LEA

| UL or lot no.   | Section<br>35            | Township<br>25-S | Range<br>32-E   | Lot Idn                | Feet from the | North/South line<br>SOUTH | Feet from the 2103' | East/West line<br>EAST | County<br>LEA |
|-----------------|--------------------------|------------------|-----------------|------------------------|---------------|---------------------------|---------------------|------------------------|---------------|
| Dedicated Acres | <sup>13</sup> Joint or I | nfill 14Co       | nsolidation Cod | le <sup>15</sup> Order | No.           |                           |                     |                        |               |

No allowable will be assigned to this completion until all interests have been consolidated or a non-standard unit has been approved by the division.

| inten                             | t                       | As Dril         | led XX       | х              |                         |                               | ٠            |          |             |              |             |           |                |                                       |
|-----------------------------------|-------------------------|-----------------|--------------|----------------|-------------------------|-------------------------------|--------------|----------|-------------|--------------|-------------|-----------|----------------|---------------------------------------|
| API #                             | )25-455                 | 506             |              | ,              |                         |                               |              |          |             |              |             |           |                |                                       |
|                                   |                         |                 |              |                | <del></del>             | Pron                          | erty N       | ame      | •           | <del> </del> | <del></del> |           |                | Well Number                           |
| Operator Name: EOG RESOURCES, INC |                         |                 |              |                |                         |                               | -            |          | 504H        |              |             |           |                |                                       |
| LOG NEGOCIOLO, INC                |                         |                 |              |                |                         | FEARLESS 26 FEDERAL COM       |              |          |             |              |             |           |                |                                       |
|                                   |                         |                 |              |                |                         |                               |              |          |             |              |             |           |                | <u> </u>                              |
|                                   |                         |                 |              |                |                         |                               |              |          |             |              |             |           |                |                                       |
| Kick C                            | Off Point               | (KOP)           |              |                |                         | -                             |              |          |             |              |             |           |                |                                       |
| UL                                | Section 26              | Township<br>25S | Range<br>32E | Lot            | Feet<br>76              |                               | From N       |          | Feet<br>213 |              | Fron        | n E/W     | County<br>LEA  |                                       |
| B                                 |                         | 200             | 325          | <u> </u>       | Longitu                 |                               | NOK          | <u> </u> | 213         | 9            | EAG         | ) I       | NAD            | · · · · · · · · · · · · · · · · · · · |
| 32.1085189                        |                         |                 |              |                |                         | 103.6439646 1983              |              |          |             |              |             |           |                |                                       |
|                                   |                         |                 |              |                |                         |                               |              |          |             |              |             |           |                |                                       |
| First 1                           | Take Poin               | t (FTP)         |              |                |                         |                               |              |          |             |              |             |           |                |                                       |
| UL                                | Section                 | Township        | Range        | Lot            | Feet                    |                               | From N       |          | Feet        |              |             | ı E/W     | County         |                                       |
| B                                 | 26                      | 25S             | 32E          | 532            |                         |                               |              |          |             | EAS          | 51          | T LEA NAD |                |                                       |
| Latitude<br>32.1072667            |                         |                 |              |                | -                       | Longitude NAD 103.6440124 198 |              |          |             |              |             |           |                |                                       |
| UL<br>O                           | Section                 | Township 25S    | Range<br>32E | Lot            | Feet<br>111             |                               | n N/S<br>UTH | Feet     |             | From<br>EAS  |             | Count     | Ty .           |                                       |
| Latitu                            | de                      |                 |              | <u> </u>       | Longitu                 | ıde                           |              |          |             | L            |             | NAD       | · <del>-</del> | ··· · · · · · · · · · · · · · · · · · |
| 32.0800167                        |                         |                 |              |                | 103.6441285 1983        |                               |              |          |             |              |             |           | 3              |                                       |
|                                   |                         | defining w      | vell for th  | e Horiz<br>YES | ontal Sp                | pacing                        | Unit?        |          | NO          |              |             |           |                |                                       |
|                                   |                         |                 |              |                |                         |                               |              |          |             |              |             |           |                |                                       |
|                                   | l is yes pl<br>ng Unit. | ease provi      | de API if a  | availab        | le, Opei                | rator N                       | Name a       | and v    | vell n      | umbei        | for I       | Definir   | ng well fo     | r Horizontal                          |
| API#                              | 25-455                  | 506             | }            |                |                         |                               |              |          |             |              |             |           |                |                                       |
| Ope                               | Operator Name:          |                 |              |                |                         | Property Name:                |              |          |             |              |             |           | Well Number    |                                       |
| EOG RESOURCES, INC                |                         |                 |              |                | FEARLESS 26 FEDERAL COM |                               |              |          |             |              |             |           | 503H           |                                       |
|                                   |                         |                 |              |                |                         |                               |              |          |             | •            |             |           |                |                                       |