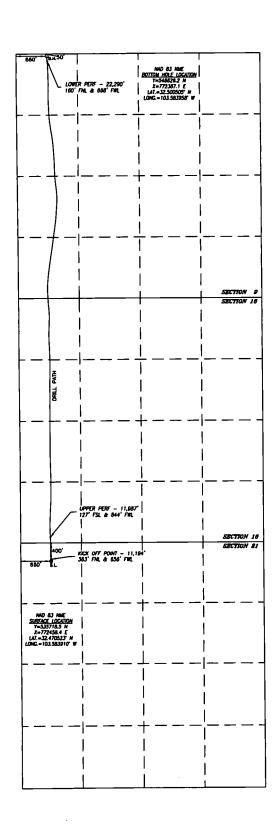

State of New Mexico HOBBS OCD DISTRICT I Energy, Minerals & Natural Resources Department OIL CONSERVATION DIVISION Form C-102 DISTRICT II 811 S. FIRST ST., ARTESIA, NM 88210 Phone: (575) 748-1283 Fax: (575) 748-9720 Santa Fe, New Mexico 87505 RECEIVED Library one copy to appropriate District Office STRICT III 000 RIO BRAZOS RD., AZTEC, NM 87410 hone: (505) 334-6178 Pax: (505) 334-6170 DISTRICT IV 1220 S. ST. FRANCIS DR., SANTA FE, NM 87505 Phone: (505) 476-3460 Fax: (505) 476-3462 MAMENDED REPORT WELL LOCATION AND ACREAGE DEDICATION PLAT API Number Pool Code Pool Name 30-025-45599 97895 WC-025 G-08 S213304D; BONE SPRING Property Code Property Name Well Number **BOONE 16 STATE COM** 39741 4H OGRID No. Operator Name Elevation COG OPERATING, LLC 229137 3741.0 Surface Location UL or lot No. Range Lot Idn Feet from the North/South line Section Township Feet from the East/West line County 33-E D 400 **NORTH** 660 WEST 21 21 - SLEA Bottom Hole Location If Different From Surface UL or lot No. Lot Idn Feet from the North/South line East/West line Section Range Township Feet from the County D 9 21 - S33-E 50 NORTH 660 WEST LEA Consolidation Code **Dedicated Acres** Joint or Infill Order No. 320 NO ALLOWABLE WILL BE ASSIGNED TO THIS COMPLETION UNTIL ALL INTERESTS HAVE BEEN CONSOLIDATED OR A NON-STANDARD UNIT HAS BEEN APPROVED BY THE DIVISION SEE PAGE 2

PAGE 1 OF 2

DRAWN BY: WN

W.O. # 19-2168

| Property Code | Property Name      | Well Number |  |  |
|---------------|--------------------|-------------|--|--|
| 39741         | BOONE 16 STATE COM | 4H          |  |  |
| OGRID No.     | Operator Name      | Elevation   |  |  |
| 229137        | COG OPERATING, LLC | 3741.0'     |  |  |

SURFACE INFO AND BOREPATH SHOWN HEREON IS BASED ON DIRECTIONAL SURVEY REPORT PROVIDED BY COG OPERATING, LLC FOR THE BOONE IS STATE COM \$4H SUPPLIED TO HARCROW SURVEYING, LLC ON NOVEMBER 14,

2000 0 2000 SCALE: 1"=2000"

DEC. 11, 2018/JUNE 14, 2019

Date of Survey/Date of Geographic Survey

Signature & Seal of Professional Surveyor

PAGE 2 OF 2 W.O. # 19-2168

DRAWN BY: WN

| Inten                                                                                              |               | As Dril              | led :        | х       |             |                |                |             |             |                 |             | •            |               |              |
|----------------------------------------------------------------------------------------------------|---------------|----------------------|--------------|---------|-------------|----------------|----------------|-------------|-------------|-----------------|-------------|--------------|---------------|--------------|
| 1                                                                                                  | 025-4559      | 99                   |              |         |             |                |                |             |             |                 |             |              |               |              |
| Operator Name:                                                                                     |               |                      |              |         |             | Property Name: |                |             |             |                 |             |              |               | Well Number  |
| 1 .                                                                                                |               |                      |              |         |             | I              | •              |             |             |                 | A           |              |               |              |
| COG OPERATING, LLC                                                                                 |               |                      |              |         |             | BO             | ONE 1          | 165         | IAIE        | . CON           | Л           |              |               | 4H           |
|                                                                                                    |               |                      |              |         |             |                |                |             |             |                 |             |              |               |              |
| Kick (                                                                                             | Off Point (   | (KOP)                |              |         |             |                |                |             |             |                 |             |              |               |              |
| UL                                                                                                 | Section       | Township             | Range        | Lot     | Feet        |                | From N         | I/S         | Feet        |                 | From        | E/W          | County        |              |
| D                                                                                                  | 21            | 21S                  | 33E          |         | 363         |                | NOR            |             | 656         |                 | WES         | •            | LEA           |              |
| Latitu                                                                                             | Latitude Lon  |                      |              |         | Longitu     | ıde            |                |             |             |                 |             |              | NAD           |              |
| 32.4                                                                                               | 470624        | ļ                    |              |         | -103.       | .583           | 3924           |             |             |                 |             |              | 83            |              |
| <u></u>                                                                                            | Γake Poin     |                      |              |         |             |                | T:             | 16          | T           |                 | <del></del> |              | Га .          |              |
| UL<br>M                                                                                            | Section<br>16 | Township 21S         | Range<br>33E | Lot     | Feet<br>127 |                | From N         |             | Feet<br>644 |                 | From<br>WES | E/W<br>ST    | County<br>LEA |              |
| Latitude Longi                                                                                     |               |                      |              |         |             |                |                |             |             |                 |             | NAD          |               |              |
| I I                                                                                                |               |                      |              |         | _           | -103.583964    |                |             |             |                 |             |              |               |              |
| UL<br>D                                                                                            | Section       | t (LTP) Township 21S | Range<br>33E | Lot     | Feet<br>160 | NC             | om N/S<br>DRTH | Feet<br>668 |             | From E/<br>NEST |             | Count<br>LEA | ty            |              |
|                                                                                                    | 1             |                      |              |         |             | Longitude NAD  |                |             |             |                 |             |              |               |              |
| 32.500203                                                                                          |               |                      |              |         | -103        | -103.583931 83 |                |             |             |                 |             |              |               |              |
| Is this well the defining well for the Horizontal Spacing Unit?  Yes  Is this well an infill well? |               |                      |              |         |             |                |                |             |             |                 |             |              |               |              |
|                                                                                                    | ng Unit.      | lease prov           | ide API if a | availab | ole, Opei   | rator          | Name a         | and v       | vell nur    | mber f          | for D       | efinir       | ng well fo    | r Horizontal |
|                                                                                                    |               |                      |              |         |             |                |                |             |             |                 |             |              |               |              |
| Ope                                                                                                | rator Nar     | ne:                  |              |         |             | Pro            | perty N        | ame         | :           |                 |             |              |               | Well Number  |