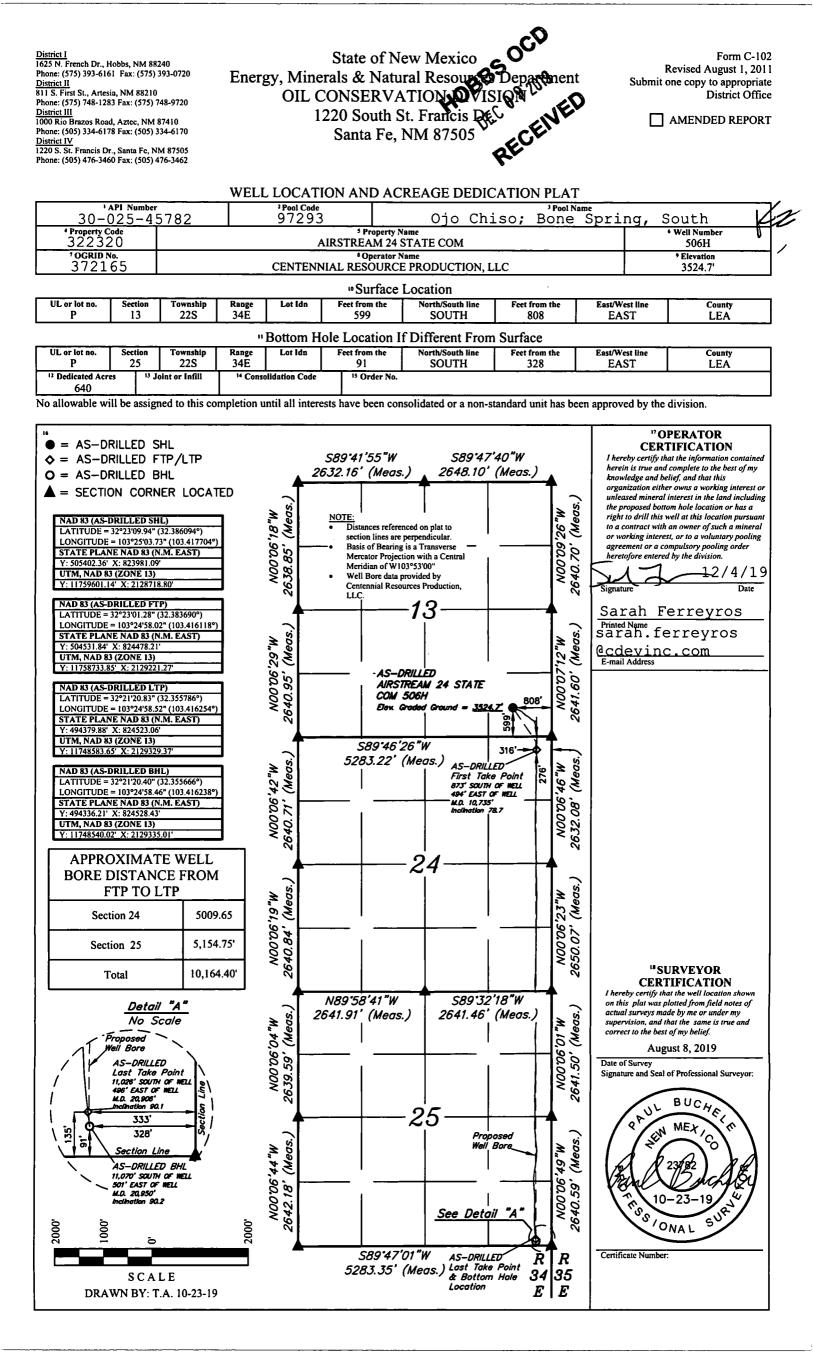

| Intent As Drilled X                 |                        |             |
|-------------------------------------|------------------------|-------------|
| API #<br>30-025-45782               |                        |             |
| Operator Name:                      | Property Name:         | Well Number |
| Centennial Resource Production, LLC | Airstream 24 State Com | 506H        |
|                                     |                        |             |

## Kick Off Point (KOP)

| UL<br>A | Section 24            | Township<br>22S | Range<br>34E | Lot<br>A | Feet<br>276 | From N/S | Feet<br>316 | From E/W | County<br>Lea |
|---------|-----------------------|-----------------|--------------|----------|-------------|----------|-------------|----------|---------------|
|         | Latitude<br>32.383690 |                 |              |          | Longitude   | 16118    | NAD<br>83   |          |               |

## First Take Point (FTP)

| UL<br>A | Section 24            | Township 228 | Range<br>34E | Lot<br>A | Feet <b>276</b> | From N/S<br>N | Feet<br>316 | From E/W<br>E | County<br>Lea |  |
|---------|-----------------------|--------------|--------------|----------|-----------------|---------------|-------------|---------------|---------------|--|
|         | Latitude<br>32.383690 |              |              |          |                 | 16118         | NAD<br>83   |               |               |  |

## Last Take Point (LTP)

| υι<br>Ρ   | Section 25 | Township 228 | Range<br>34E | Lot<br>P | Feet<br>135 | From N/S | Feet<br>333 | From E/W | County<br>Lea |  |
|-----------|------------|--------------|--------------|----------|-------------|----------|-------------|----------|---------------|--|
| Latitu    | Latitude   |              |              |          |             | ıde      |             | NAD      |               |  |
| 32.355786 |            |              |              | -103     | 3.41625     | 54       | 83          |          |               |  |