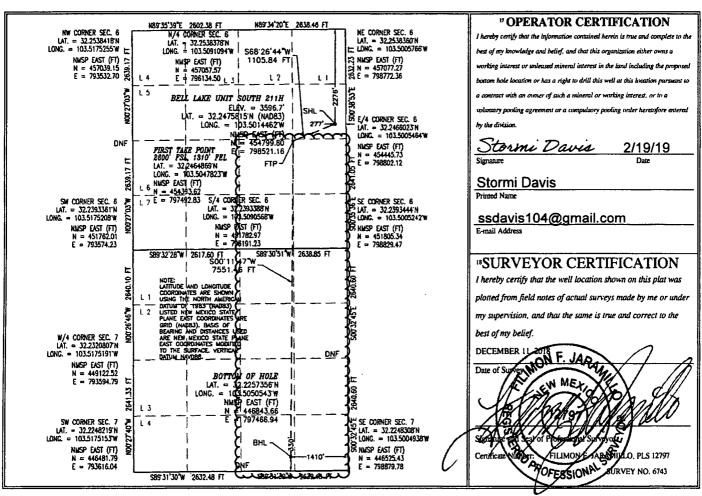

☐ AMENDED REPORT

WELL LOCATION AND ACREAGE DEDICATION PLAT

| 'API Number<br>30-025- <i>46490</i>  |                                       | <sup>2</sup> Pool Code<br>98264 | Pool Name BELL LAKE; BONE SPRING, SOUTH |                               |
|--------------------------------------|---------------------------------------|---------------------------------|-----------------------------------------|-------------------------------|
| <sup>4</sup> Property Code<br>316706 | Property Name BELL LAKE UNIT SOUTH    |                                 | 'Well Number                            |                               |
| <sup>7</sup> OGRID No.<br>12361      | Operator Name  KAISER-FRANCIS OIL CO. |                                 |                                         | <sup>5</sup> Elevation 3596.7 |

Surface Location UL or lot no. Section Township Range Lot Idn Feet from the North/South line Feet from the East/West line County 2276 **NORTH** 34 E **EAST** Н 6 24 S LEA " Bottom Hole Location If Different From Surface UL or lot no. Feet from the North/South line East/West line Section Township Range Lot Idn County 0 24 S 34 E 330 SOUTH 1410 **EAST** LEA u Dedicated Acres <sup>1)</sup> Joint or Infill 15 Order No. Consolidation Code R-14600 480