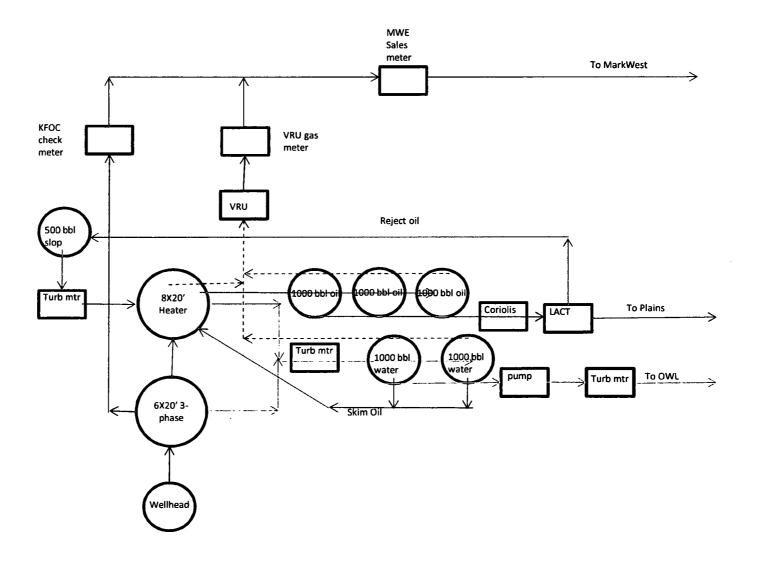

| Form 3160-5<br>(June 2015) UNITED STATES<br>DEPARTMENT OF THE INTERIOR<br>BUREAU OF LAND MANAGEMENT                                                                                                                                                                                 |                                                                                                                                                                                                                                                        |                                                                                                                                                     | bbs                                                                                                      | FORM APPROVED<br>OMB NO. 1004-0137<br>Expires: January 31, 2018 |                                              |
|-------------------------------------------------------------------------------------------------------------------------------------------------------------------------------------------------------------------------------------------------------------------------------------|--------------------------------------------------------------------------------------------------------------------------------------------------------------------------------------------------------------------------------------------------------|-----------------------------------------------------------------------------------------------------------------------------------------------------|----------------------------------------------------------------------------------------------------------|-----------------------------------------------------------------|----------------------------------------------|
| SUNDRY NOTICES AND REPORTS ON WELLETOBES OCD<br>bo not use this form for proposals to drill or to re-enter an<br>abandoned well. Use form 3160-3 (APD) for such proposals.                                                                                                          |                                                                                                                                                                                                                                                        |                                                                                                                                                     |                                                                                                          | 6. If Indian, Allottee or                                       | Tribe Name                                   |
| SUBMIT IN TRIPLICATE - Other instructions on page 2 2019                                                                                                                                                                                                                            |                                                                                                                                                                                                                                                        |                                                                                                                                                     |                                                                                                          | 7. If Unit or CA/Agreement, Name and/or No.<br>891001066X       |                                              |
| 1. Type of Well                                                                                                                                                                                                                                                                     | RECEIVED                                                                                                                                                                                                                                               |                                                                                                                                                     | 8. Well Name and No.<br>BELL LAKE UNIT SOUTH 401H                                                        |                                                                 |                                              |
| 2. Name of Operator<br>KAISER FRANCIS OIL COMPANY E-Mail: Charlotv@kfoc.net                                                                                                                                                                                                         |                                                                                                                                                                                                                                                        |                                                                                                                                                     |                                                                                                          | 9. API Well No.<br>30-025-45521-00-S1                           |                                              |
| /3a. Address<br>P.D. Box 21468<br>TULSA, OK 74121-1468                                                                                                                                                                                                                              | lo. (include area code)<br>191-4314                                                                                                                                                                                                                    | 1-4314 BELL LAKE<br>BONE SPRINGS                                                                                                                    |                                                                                                          | · · ·                                                           |                                              |
| 4. Location of Well (Footage, Sec., 7<br>Sec 1 T24S R33E SWNW 205<br>32.248226 N Lat, 103.533653                                                                                                                                                                                    | ١                                                                                                                                                                                                                                                      |                                                                                                                                                     | 11. County or Parish, State<br>LEA COUNTY, NM                                                            |                                                                 |                                              |
| 12. CHECK THE AF                                                                                                                                                                                                                                                                    | PROPRIATE BOX(ES) TO INDIC.                                                                                                                                                                                                                            | TE NATURE OF                                                                                                                                        | NOTICE                                                                                                   | , REPORT, OR OTH                                                | ER DATA                                      |
| TYPE OF SUBMISSION TYPE OF ACTION                                                                                                                                                                                                                                                   |                                                                                                                                                                                                                                                        |                                                                                                                                                     |                                                                                                          |                                                                 |                                              |
| If the proposal is to deepen directional<br>Attach the Bond under which the wor                                                                                                                                                                                                     | Casing Repair No<br>Change Plans Plu<br>Convert to Injection Plu<br>convert to Injection Plu<br>cration: Clearly state all pertinent details, inclu<br>ally or recomplete horizontally, give subsurfact<br>k will be performed or provide the Bond No. | vdraulic Fracturing<br>ew Construction<br>ug and Abandon<br>ug Back<br>uding estimated starting<br>ee locations and measur<br>on file with BLM/BIA. | raulic Fracturing    Reclamation      Construction    Recomplete      and Abandon    Temporarily Abandon |                                                                 | nt markers and zones.<br>iled within 30 days |
| determined that the site is ready for find attached the revise                                                                                                                                                                                                                      | ed site facility diagram.                                                                                                                                                                                                                              | • •                                                                                                                                                 | -<br>-                                                                                                   | NOV 25<br>DIMERSION OF LAND M<br>CARLSBAD FIELD                 |                                              |
| 14. I hereby certify that the foregoing is true and correct.<br>Electronic Submission #493438 verified by the BLM Well Information System<br>For KAISER FRANCIS OIL COMPANY, sent to the Hobbs<br>Committed to AFMSS for processing by DEBORAH MCKINNEY on 11/22/2019 (20DLM0089SE) |                                                                                                                                                                                                                                                        |                                                                                                                                                     |                                                                                                          |                                                                 |                                              |
| Name (Printed/Typed) CHARLO                                                                                                                                                                                                                                                         | Title MGR., REGULATORY COMPLIANCE                                                                                                                                                                                                                      |                                                                                                                                                     |                                                                                                          |                                                                 |                                              |
| Signature (Electronic S                                                                                                                                                                                                                                                             | Submission)                                                                                                                                                                                                                                            | Date 11/22/20                                                                                                                                       | Date 11/22/2019                                                                                          |                                                                 |                                              |
| <del></del>                                                                                                                                                                                                                                                                         | THIS SPACE FOR FEDER                                                                                                                                                                                                                                   | AL OR STATE (                                                                                                                                       |                                                                                                          | ISE                                                             | - <u> </u>                                   |
| Approved By<br>Conditions of approval, if any, are attache<br>certify that the applicant holds legal or equi<br>which would entitle the applicant to condu-<br>Title 18 U.S.C. Section 1001 and Title 43                                                                            | Title  Date    Office                                                                                                                                                                                                                                  |                                                                                                                                                     |                                                                                                          |                                                                 |                                              |
| States any false, fictitious or fraudulent s                                                                                                                                                                                                                                        | ISED ** BLM REVISED ** BLM F                                                                                                                                                                                                                           | within its jurisdiction.                                                                                                                            |                                                                                                          | <u></u>                                                         | 1/25                                         |

## Kaiser-Francis Oil Company: Bell Lake Unit South 401H (not to scale)

SHL: Sec 1-24S-33E Lea County, NM

API: 30-025-45521 Site Security Plan held at: Kaiser-Francis Oil Company. 6733 S. Yale Ave. Tulsa, OK 74136