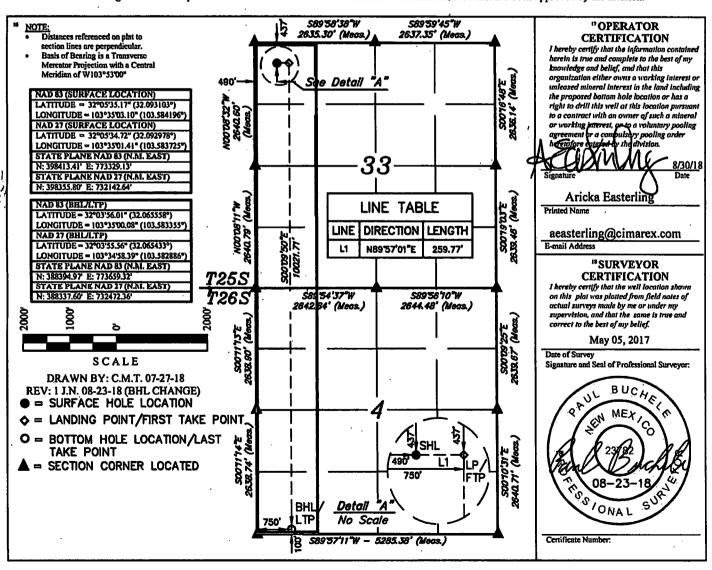

WELL LOCATION AND ACREAGE DEDICATION PR

| WELL LOCATION AND ACKEAGE DEDICATION FEAT |  |                                 |                          |        |  |  |  |  |  |  |  |  |
|-------------------------------------------|--|---------------------------------|--------------------------|--------|--|--|--|--|--|--|--|--|
| 1 API Number<br>30-025 - 46600            |  | <sup>1</sup> Pool Code<br>97994 | WC-026 G-06 52533.290; W | ne 135 |  |  |  |  |  |  |  |  |
| Property Code                             |  | Well Number<br>37H              |                          |        |  |  |  |  |  |  |  |  |
| 'OGRID No.<br>162683                      |  | Flevation 3378.5                |                          |        |  |  |  |  |  |  |  |  |

Surface Location III. or lot no. Section Lot Ido Feet Crom the orth/South Une Feet from the East/West line County NORTH 33 255 33Ē D 437 490 WEST LEA

"Bottom Hole Location If Different From Surface

| UL or lot no.<br>M                  | Section<br>4 | Township<br>26S | Rauge<br>33E | Lot Ida        | Feet from the<br>100 | North/South line<br>SOUTH | Feet from the<br>750 | East/West Hne<br>WEST | County<br>LEA |
|-------------------------------------|--------------|-----------------|--------------|----------------|----------------------|---------------------------|----------------------|-----------------------|---------------|
| <sup>12</sup> Dedicated Acre<br>320 | n n          | Joint or Infill | 14 Const     | olidation Code | 15 Order No.         |                           |                      |                       |               |