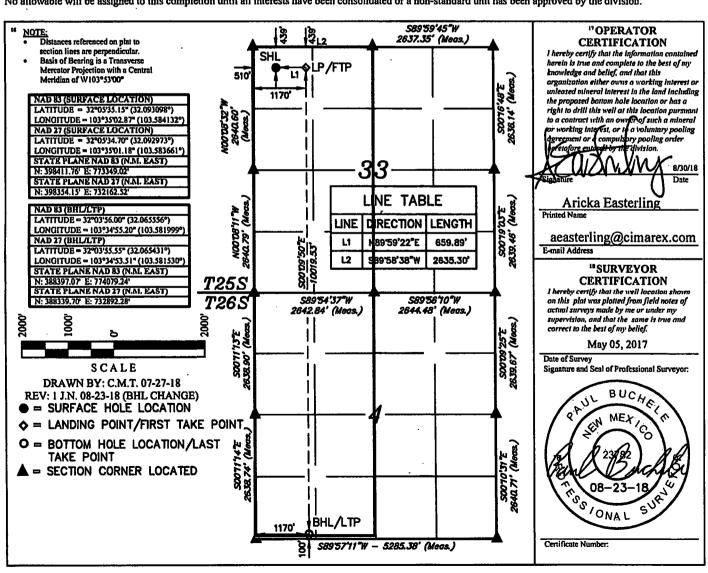

UL or lot no.

D

Section

33

Township

**25S** 

33Ē

State of New Mexico Energy, Minerals & Natural Resources Department OIL CONSERVATION DIVISION 1220 South St. Francis Dr. Santa Fe, NM 87505

Revised August 1, 2011
Submission copy to appropriate
Particl Office

AMENDED REPORT

County

LEA

WELL LOCATION AND ACREAGE DEDICATION PLAT

| 30-025 - 464 9 9 |                                              | 73291: (1PR BG         |
|------------------|----------------------------------------------|------------------------|
| Property Code    | Property Name RED HILLS UNIT                 | Well Number 36H        |
| OGRID No. 162683 | Operator Name CIMAREX ENERGY CO. OF COLORADO | * Elevation<br>3378.2' |
|                  | "Surface Location                            |                        |

439 NORTH 510

orth/South line

Feet from the

East/\Vest Ilac

WEST

|   | "Bottom Hole Location If Different From Surface |           |                               |                       |         |                      |                           |                       |                        |               |  |  |  |  |
|---|-------------------------------------------------|-----------|-------------------------------|-----------------------|---------|----------------------|---------------------------|-----------------------|------------------------|---------------|--|--|--|--|
|   | UL or lot no.<br>M                              | Section 4 | Township 26S                  | Range<br>33E          | Lot Idn | Feet from the<br>100 | North/South line<br>SOUTH | Feet from the<br>1170 | East/West line<br>WEST | County<br>LEA |  |  |  |  |
| 1 | 12 Dedicated Acres 13 Join                      |           | <sup>13</sup> Joint or Infill | 14 Consolidation Code |         | 15 Order No.         |                           |                       |                        |               |  |  |  |  |

No allowable will be assigned to this completion until all interests have been consolidated or a non-standard unit has been approved by the division.

Feet from the

Lot ldn