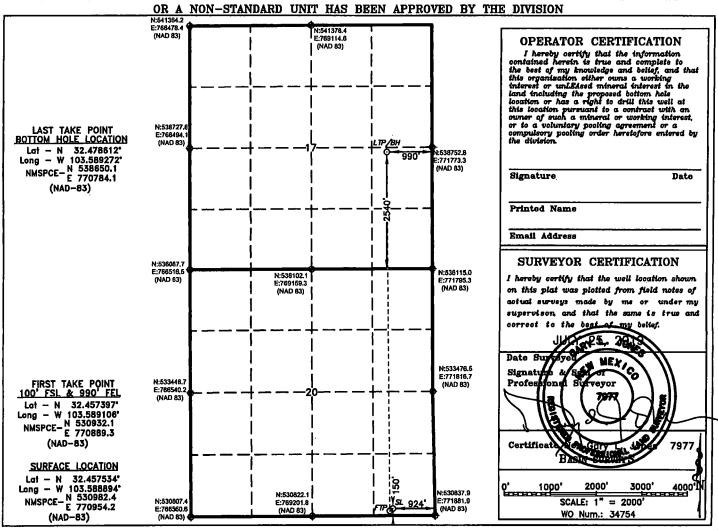

## OIL CONSERVATION DIVISION

1220 South St. Francis Dr. Santa Fe, New Mexico 87505

WELL LOCATION AND ACREAGE DEDICATION PLAT

☐ AMENDED REPORT

| API Number<br>30-025-46329 | Pool Code<br>98033                   | Pool Name<br>WC-025 G-10 S213328O;WOLF |                   |  |  |
|----------------------------|--------------------------------------|----------------------------------------|-------------------|--|--|
| Property Code<br>325948    | Property Name WOOL HEAD 20 STATE COM |                                        |                   |  |  |
| OGRID No.                  | ADVANCE ENER                         | Operator Name GY PARTNERS HAT MESA     | Elevation<br>3728 |  |  |

## Surface Location

| UL or lot No. | Section | Township | Range | Lot Idn | Feet from the | SOUTH/South line | Feet from the | East/West line | County |
|---------------|---------|----------|-------|---------|---------------|------------------|---------------|----------------|--------|
| Р             | 20      | 21 S     | 33 E  |         | 150           | SOUTH            | 924           | EAST           | LEA    |

## Bottom Hole Location If Different From Surface

| UL or lot No.                                          | Section<br>17 | Township<br>21 S | Range<br>33 E | Lot Idn | Feet from the 2540 | SOUTH/South line | Feet from the 990 | East/West line<br>EAST | County<br>LEA |
|--------------------------------------------------------|---------------|------------------|---------------|---------|--------------------|------------------|-------------------|------------------------|---------------|
| Dedicated Acres   Joint or Infill   Consolidation Code |               | Code Or          | der No.       |         |                    |                  |                   |                        |               |