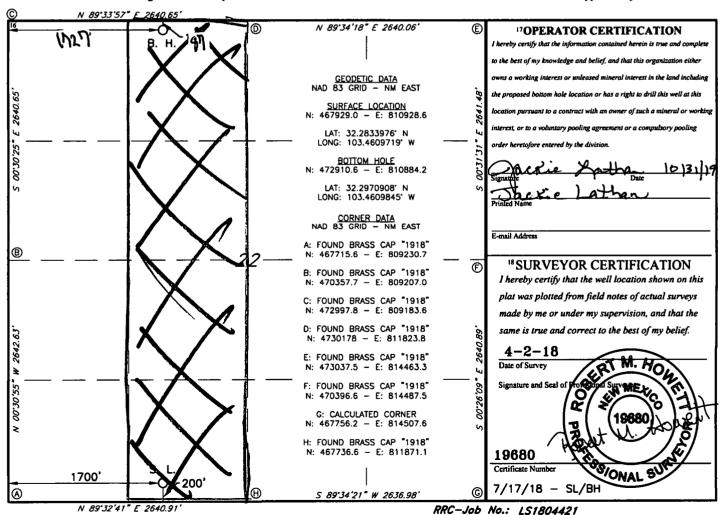

MENDED REPORT

WELL LOCATION AND ACREAGE DEDICATION PLAT API Number <sup>2</sup> Pool Code <sup>3</sup> Pool Name 2209 30-025- 4339 Well Numbe <sup>4</sup>Property Code GAZELLE 22 B3NC FEDERAL COM 1H 322249 7 OGRID NO. 8 Operator Name Elevation 3471' MEWBOURNE OIL COMPANY

<sup>10</sup> Surface Location UL or lot no. Township Lot Idn Feet from the North/South line Feet From the East/West line County Section Range 22 **23S** SOUTH 1700 WEST N 34E 200 LEA " Bottom Hole Location If Different From Surface

| Bottom from Eccation in Different From Startace |          |              |               |           |               |                  |               |                |        |  |
|-------------------------------------------------|----------|--------------|---------------|-----------|---------------|------------------|---------------|----------------|--------|--|
| UL or lot no.                                   | Section  | Township     | Range         | Lot ldn   | Feet from the | North/South line | Feet from the | East/West line | County |  |
| c                                               | 22       | 23S          | 34E           |           | 95            | NORTH            | וקצח          | WEST           | LEA    |  |
| 12 Dedicated Acres                              | 13 Joint | or Infill 14 | Consolidation | Code 15 ( | Order No.     |                  |               |                |        |  |
| 160                                             |          |              |               |           |               |                  |               |                |        |  |

No allowable will be assigned to this completion until all interest have been consolidated or a non-standard unit has been approved by the division.