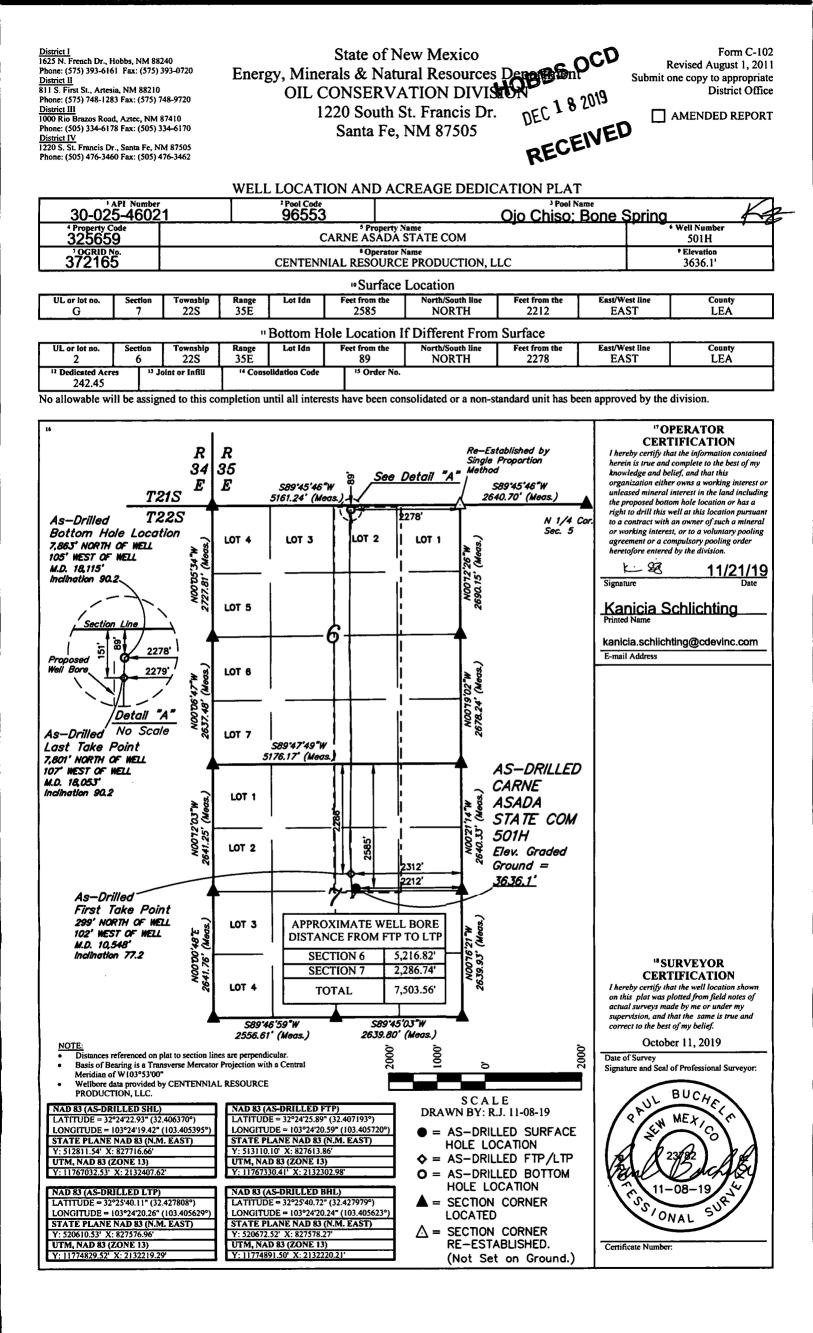

| Intent As Drilled X                 |                       |             |
|-------------------------------------|-----------------------|-------------|
| API#<br>30-025-46021                |                       |             |
| Operator Name:                      | Property Name:        | Well Number |
| Centennial Resource Production, LLC | Carne Asada State Com | 501H        |

## Kick Off Point (KOP)

| UL | Section               | Township | Range | Lot | Feet                 | From N/S | Feet      | From E/W | County |
|----|-----------------------|----------|-------|-----|----------------------|----------|-----------|----------|--------|
| G  | 7                     | 22S      | 35E   | G   | 2585                 | North    | 2212      | East     | Lea    |
|    | Latitude<br>32.406370 |          |       |     | Longitude<br>-103.4( | )5395    | NAD<br>83 |          |        |

## First Take Point (FTP)

| UL         | Section <b>7</b>       | Township | Range | Lot | Feet                 | From N/S | Feet | From E/W | County    |
|------------|------------------------|----------|-------|-----|----------------------|----------|------|----------|-----------|
| G          |                        | 22S      | 35E   | G   | 2286                 | North    | 2312 | East     | Lea       |
| Latitu 32. | <sup>ide</sup><br>4071 | 93       |       |     | Longitude<br>-103.40 | )5720    |      |          | NAD<br>83 |

## Last Take Point (LTP)

| UL<br>2  | Section 6 | Township<br>22S | Range<br>35E | Lot<br>2    | Feet<br>151 | From N/S<br>North | Feet<br>2279 | From E/W<br>East | County<br>Lea |
|----------|-----------|-----------------|--------------|-------------|-------------|-------------------|--------------|------------------|---------------|
| Latitude |           |                 |              |             | Longitu     | de                |              | NAD              |               |
| 32.      | 32.427808 |                 |              | -103.405629 |             |                   |              | 83               |               |