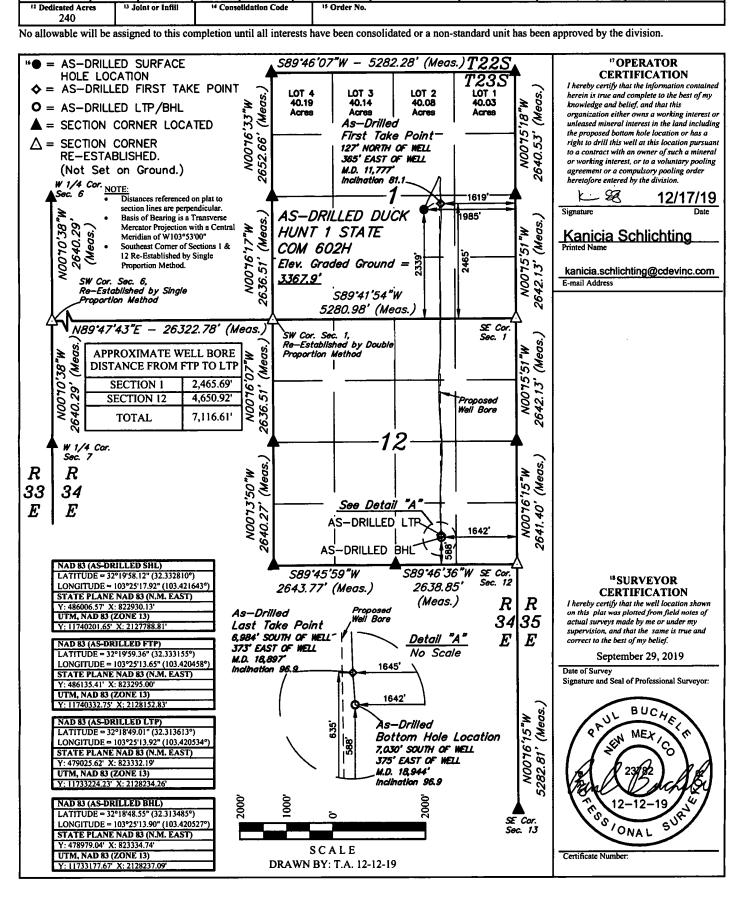

## WELL LOCATION AND ACREAGE DEDICATION PLAT

|   | 30-025-4634          | 7 2205 | Antelope Ridge;; Bone Spring, North              |                                   | Z/S |
|---|----------------------|--------|--------------------------------------------------|-----------------------------------|-----|
|   | Property Code 321644 |        | <sup>5</sup> Property Name DUCK HUNT 1 STATE COM |                                   |     |
| 1 | 70GRID No.<br>372165 |        | Operator Name<br>SOURCE PRODUCTION, LLC          | <sup>9</sup> Elevation<br>3367.9' | ]/  |

Surface Location Lot Idn Range 34E Feet from 2339 Feet from 1985 LEA **23S** SOUTH **EAST** "Bottom Hole Location If Different From Surface East/West line Feet from the 588 North/South line SOUTH Feet from the County LEA Lot Idn